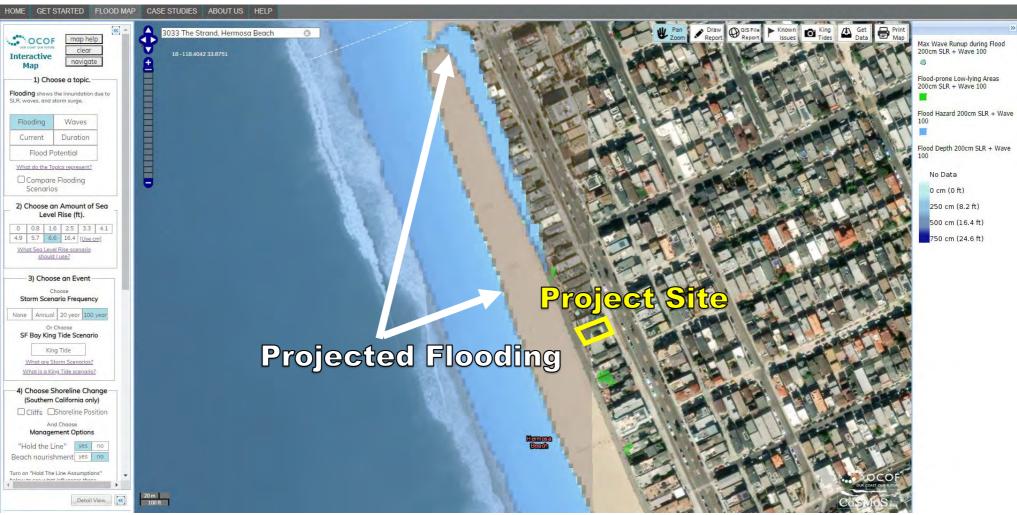

# **CoSMoS Analysis- Projected Flooding**

## 6.6 Ft. Sea-Level Rise & 100 Year Storm Scenario

California Coastal Commission 5-21-0143 Exhibit 3