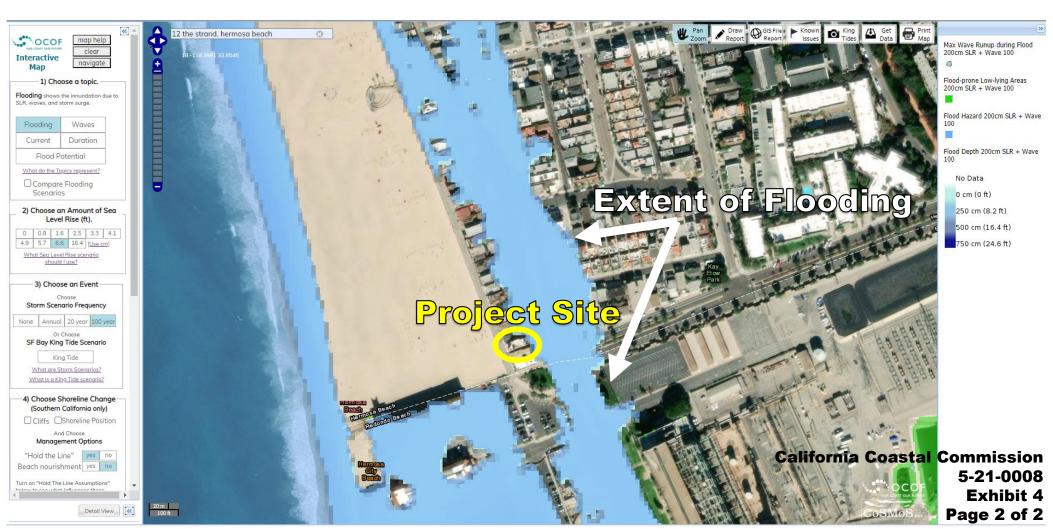

O A DRAIN OR TOWARD THE MAIN VEHICLE DOORWAY ORC R305.1. (1% MIN, SLOPE).

ENCY COMPACT CONDENSING POWER, SEE SHEET M-D1.

ETECTANCE: 51.8 - SN VALLE SET BY THE TECH IN 05.2 EXCEPT #1INCLUDES EXPOSED CONCRETE ROC 0-07 0-07 80 X12" TUP ACCESS AN IN LAUNDRY ROOM WITH TRAP PRIMER. 20 SQ. IN, OF VENT FOR DRYER MAKE UP AIR IN WALL ABOV 0 PAB PREPLACE BY MALESTIC ECHELON II 60 REV C -. DRECT VENT GAS PREPLACE PRODUCT 9 SAVENT PTS & NT CERTIFIED OR APPROVED EQUAL. 10/CRATIONS ON SHEET SP-08

Ø () THE AREA OF FLOOR USED FOR PARKING OF AUTOMOBILES IGLES SHALL BE NON COMBUSTIBLE AND SLOPED TO P

OUTDOOR SHOWER LOCATION WITH COLD WATER SUPPLY ONLY. SHOW TO DAYUGHT INTO STORM DRAIN SYSTEM.



Page 4 of 5



Page 5 of 5



# **CoSMoS Analysis: Project Vicinity**



# **CoSMoS Analysis: Project Site**