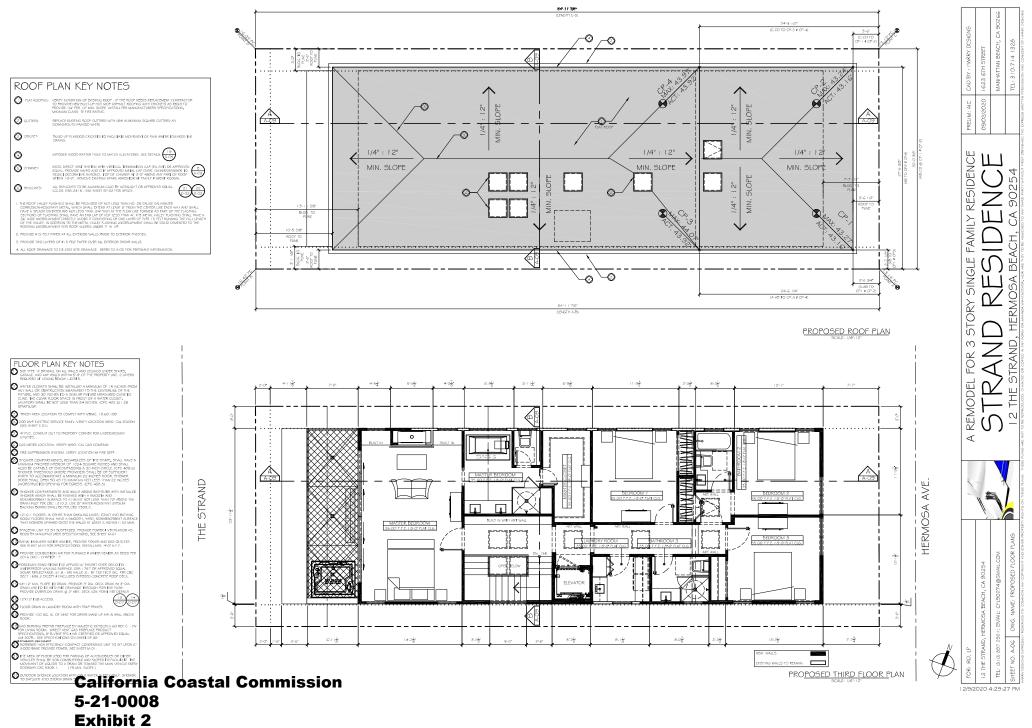

IN IN

-

California Coastal Commis 5-21-0008 Exhibit 2 Page 1 of 5

5-21-0008 Exhibit 2 Page 2 of 5

**California Coastal Commission** 5-21-0008 Exhibit 2 Page 3 of 5

0 0 STOKE THE APPLIED WITHINSET OVER DEVICITE

FLOOR PLAN KEY NOTES

HALL BE INSTALLED /

METER LOCATION, VERIFY WOO, CAL GAD CO

TO COMPLY WITH MBMC. 10.60.70

NTS, REGARDLESS OF THE SHAPE, SHA

ESSION SYSTEM. VERITY LOCATION W/ TIRE DEPT

Ó 0

000

0

80

Ø

0

0

0

" MIN. SLOPE TO DRAIN. PROVIDE 3" DIA. DECK DRAIN W 3" DIA. LINE TO TIE INTO SITE DRAINAGE HYROUGH POSITIVE FLOW. DE OVERLOW DRAIN & 2" ABV. DECK LOW POINT SEE DETAILS O

VEHICLES SHALL BE NON COMBUSTIBLE AND SLOPED TO FACILITATE MOVEMENT OF LOUIDS TO A DRAIN OR TOWARD THE MAIN VEHICLE DOORWAY ORC R305.1. (1% MIN, SLOPE).

ENCY COMPACT CONDENSING POWER, SEE SHEET M-D1.

ETECTANCE: 51.8 - SN VALLE SET BY THE TECH IN 05.2 EXCEPT #1INCLUDES EXPOSED CONCRETE ROC 0-07 0-07 80 X12" TUP ACCESS AN IN LAUNDRY ROOM WITH TRAP PRIMER. 20 SQ. IN, OF VENT FOR DRYER MAKE UP AIR IN WALL ABOV 0 PAB PREPLACE BY MALESTIC ECHELON II 60 REV C -. DRECT VENT GAS PREPLACE PRODUCT 9 SAVENT PTS & NT CERTIFIED OR APPROVED EQUAL. 10/CRATIONS ON SHEET SP-08

Ø () THE AREA OF FLOOR USED FOR PARKING OF AUTOMOBILES IGLES SHALL BE NON COMBUSTIBLE AND SLOPED TO P

OUTDOOR SHOWER LOCATION WITH COLD WATER SUPPLY ONLY. SHOW TO DAYUGHT INTO STORM DRAIN SYSTEM.

Page 4 of 5

Page 5 of 5