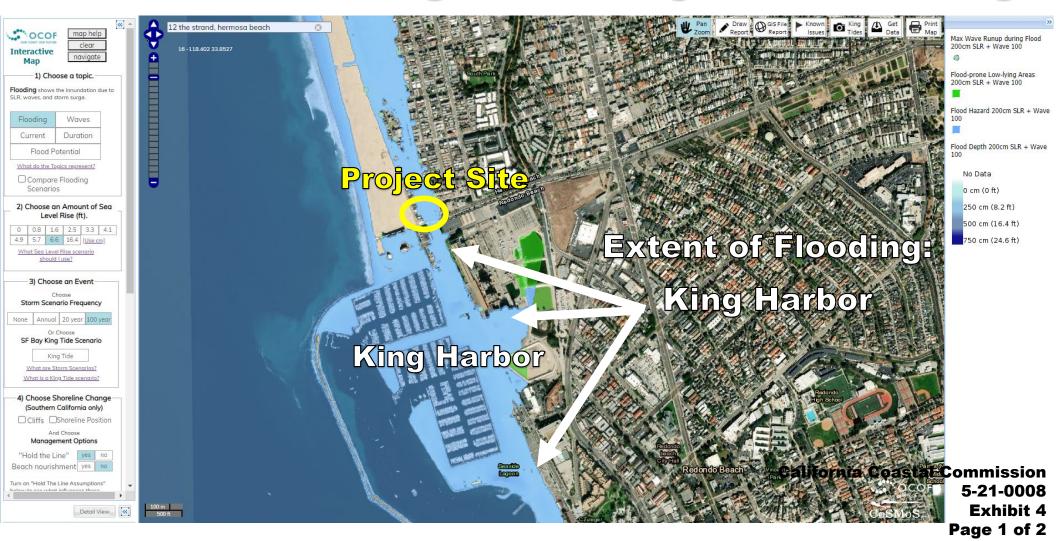

OPED TO FACILITATE MOVEMENT OF LOUIDS TO A DRAIN OR TOWARD THE MAIN VEHICLE DOORWAY ORC R305.1. (1% MIN, SLOPE).

ENCY COMPACT CONDENSING POWER, SEE SHEET M-D1.

ETECTANCE: 51.8 - SN VALLE SET BY THE TECH IN 05.2 EXCEPT #1INCLUDES EXPOSED CONCRETE ROC 0-07 0-07 80 X12" TUP ACCESS AN IN LAUNDRY ROOM WITH TRAP PRIMER. 20 SQ. IN, OF VENT FOR DRYER MAKE UP AIR IN WALL ABOV 0 PAB PREPLACE BY MALESTIC ECHELON II 60 REV C -. DRECT VENT GAS PREPLACE PRODUCT 9 SAVENT PTS & NT CERTIFIED OR APPROVED EQUAL. 10/CRATIONS ON SHEET SP-08

Ø () THE AREA OF FLOOR USED FOR PARKING OF AUTOMOBILES IGLES SHALL BE NON COMBUSTIBLE AND SLOPED TO P

OUTDOOR SHOWER LOCATION WITH COLD WATER SUPPLY ONLY. SHOW TO DAYUGHT INTO STORM DRAIN SYSTEM.



Page 4 of 5



Page 5 of 5



# **CoSMoS Analysis: Project Vicinity**



# **CoSMoS Analysis: Project Site**