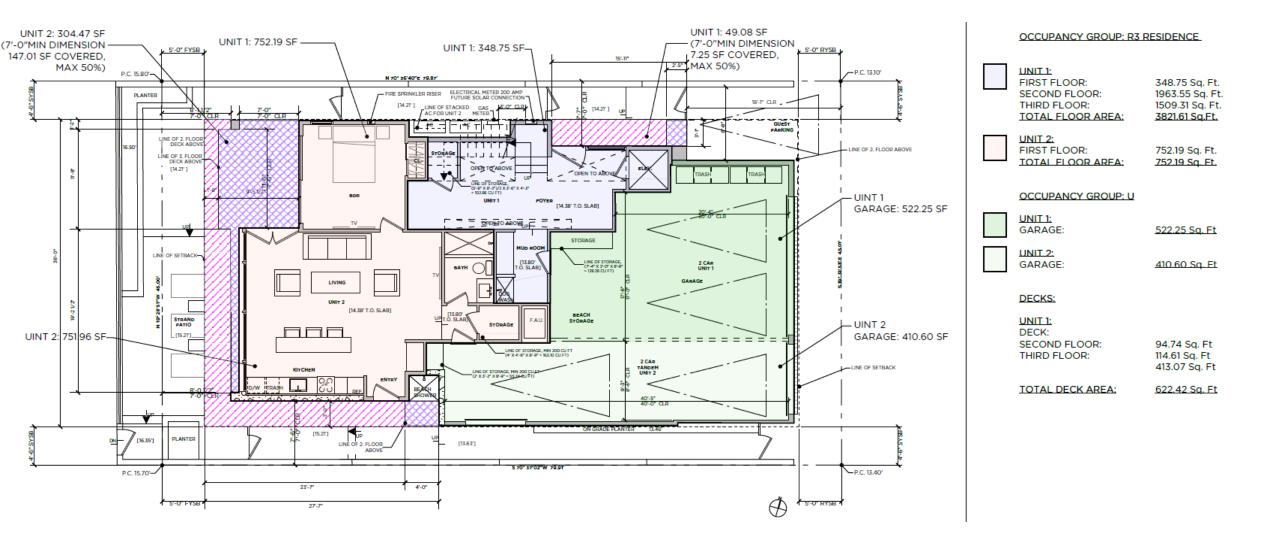

First Floor Plan (Unit 1 + Unit 2)

Projected flooding with 6.6 ft. of sea level rise and a 100 yr. storm Exhibit 3

Page 1 of 1

HAZARD MAP SHOW LEGEND 44 the strand hermosa beac Scenario Q 100 year 6.6 ft Storm Sea Level Rise Frequency Flooding **Project Location**