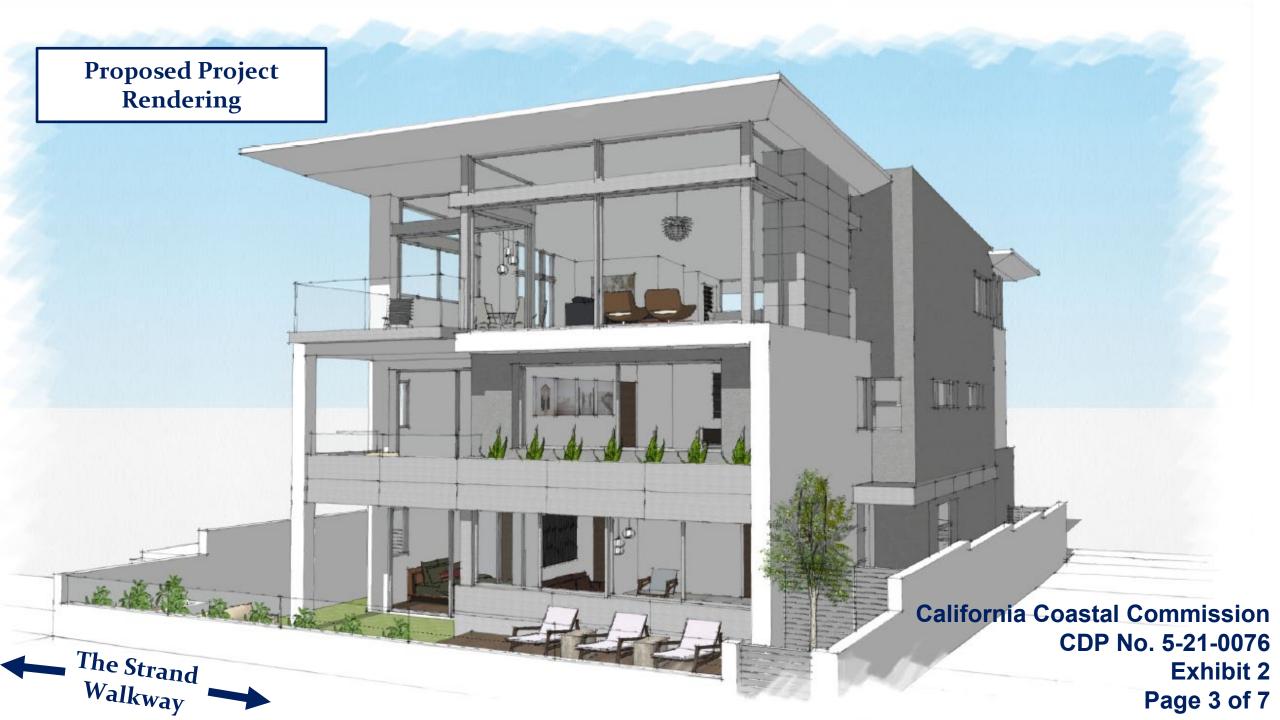

First Floor Plan (Unit 1 + Unit 2)

Projected flooding with 6.6 ft. of sea level rise and a 100 yr. storm Exhibit 3

Page 1 of 1

HAZARD MAP SHOW LEGEND 44 the strand hermosa beac Scenario Q 100 year 6.6 ft Storm Sea Level Rise Frequency Flooding **Project Location**