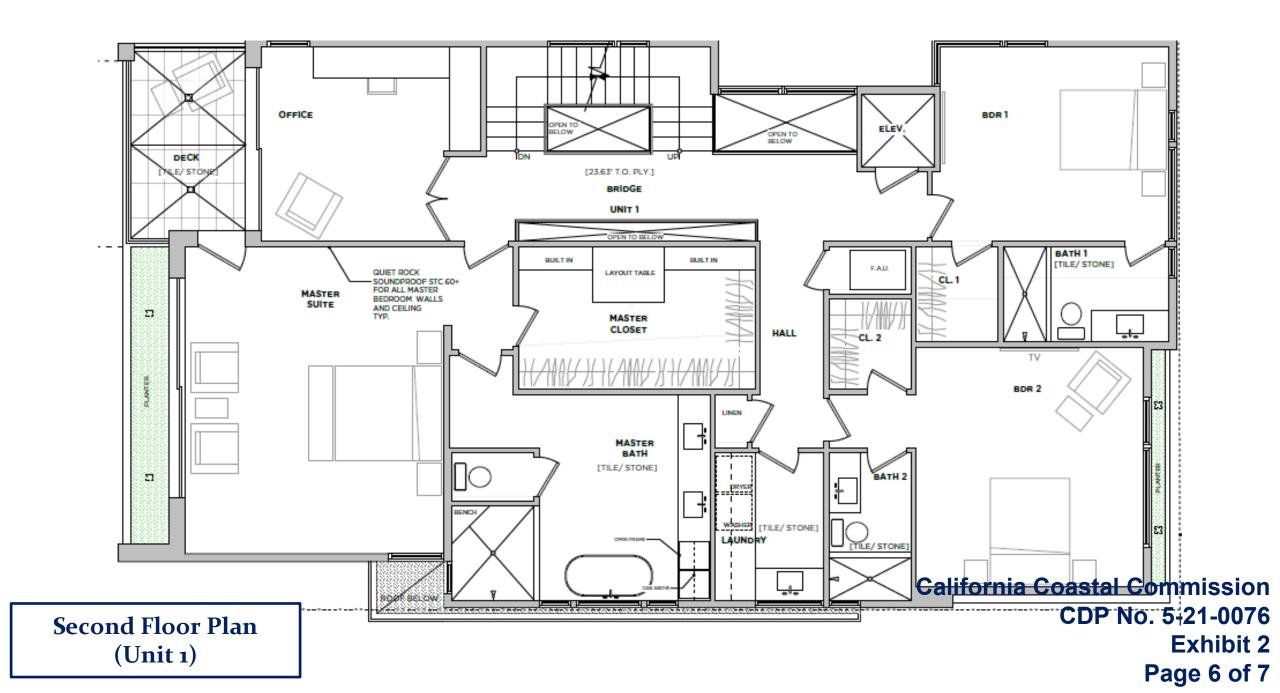

Vicinity Map and Project Site
- Exhibit 2 Project Plans and Photographs
- Exhibit 3 CoSMoS Analysis



44 The Strand, Hermosa Beach, CA 90254

2nd St

Project Location

KING HARBOR

Rermosa Beach

> Shade Hotel Beach Redondo Beach

190th St

PACIFIC SOUTH BA

PACIFIC

West I

DelAmo St &

California Coastal Commission CDP No. 5-21-0076 Exhibit 1 Page 1 of 2

Redondo Beach Pier



The Strand

The Strand

Beach DR

Hermosa Ave

Hermosa

0

Lyncion St

California Coastal Commission CDP No. 5-21-0076 Exhibit 1 Page 2 of 2



## Photos of the Existing Site (Private Encroachment into the City's Right-of-Way)





California Coastal Commission CDP No. 5-21-0076 Exhibit 2 Page 2 of 7







California Coastal Commission CDP No. 5-21-0076 Exhibit 2 Page 5 of 7

First Floor Plan (Unit 1 + Unit 2)





Projected flooding with 6.6 ft. of sea level rise and a 100 yr. storm Exhibit 3

Page 1 of 1

HAZARD MAP SHOW LEGEND 44 the strand hermosa beac Scenario Q 100 year 6.6 ft Storm Sea Level Rise Frequency Flooding **Project Location**