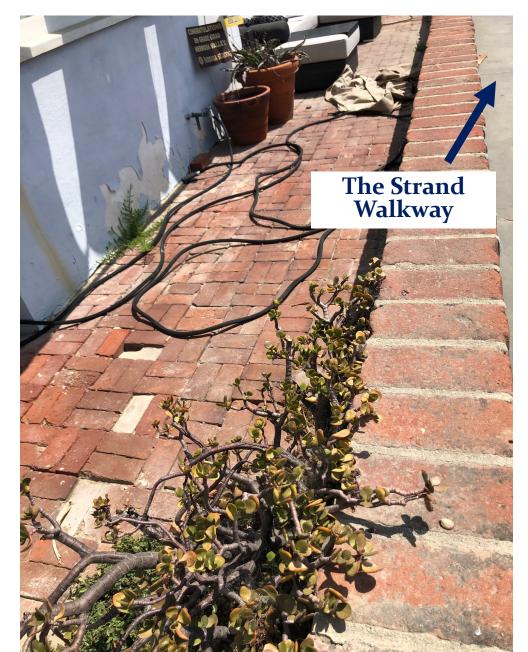

## Photos of the Existing Site (Private Encroachment into the City's Right-of-Way)

California Coastal Commission CDP No. 5-21-0076 Exhibit 2 Page 2 of 7

California Coastal Commission CDP No. 5-21-0076 Exhibit 2 Page 5 of 7