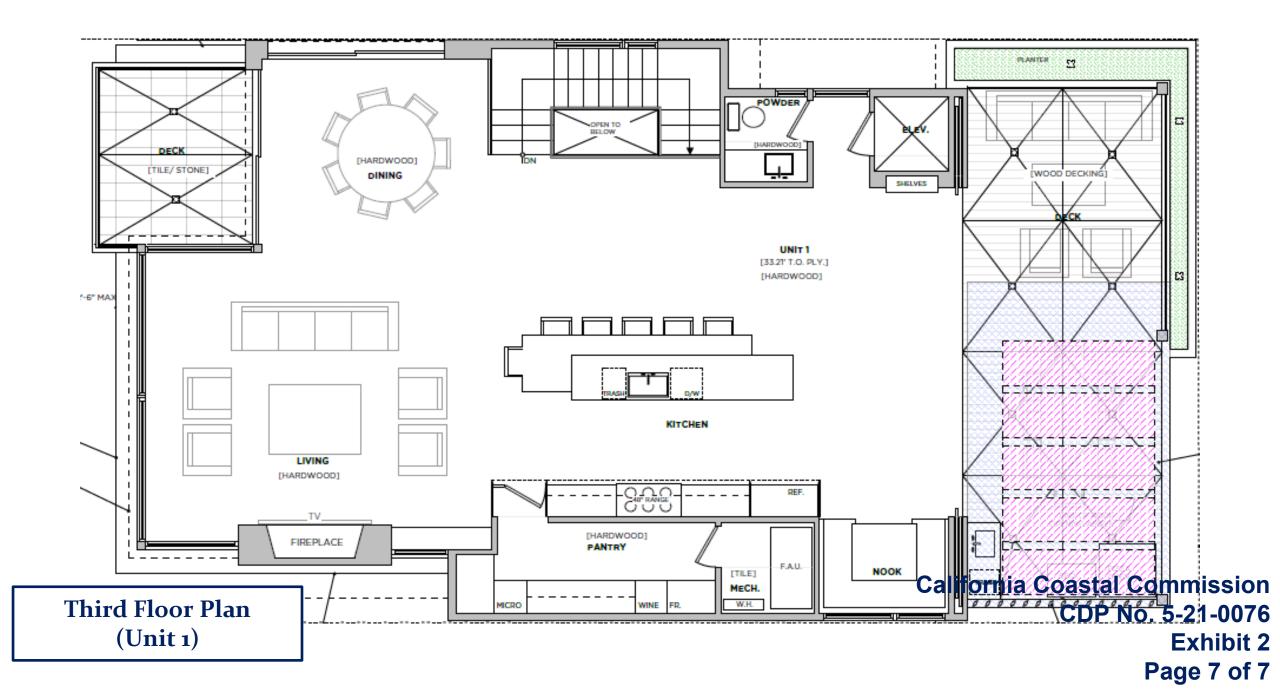

icinity Map and Project Site
- Exhibit 2 Project Plans and Photographs
- Exhibit 3 CoSMoS Analysis



44 The Strand, Hermosa Beach, CA 90254

2nd St

Project Location

KING HARBOR

Rermosa Beach

> Shade Hotel Beach Redondo Beach

190th St

PACIFIC SOUTH BA

PACIFIC

West I

DelAmo St &

California Coastal Commission CDP No. 5-21-0076 Exhibit 1 Page 1 of 2

Redondo Beach Pier



The Strand

The Strand

Beach DR

Hermosa Ave

Hermosa

0

Lyncion St

California Coastal Commission CDP No. 5-21-0076 Exhibit 1 Page 2 of 2



## Photos of the Existing Site (Private Encroachment into the City's Right-of-Way)





California Coastal Commission CDP No. 5-21-0076 Exhibit 2 Page 2 of 7







California Coastal Commission CDP No. 5-21-0076 Exhibit 2 Page 5 of 7

First Floor Plan (Unit 1 + Unit 2)





Projected flooding with 6.6 ft. of sea level rise and a 100 yr. storm Exhibit 3

Page 1 of 1

HAZARD MAP SHOW LEGEND 44 the strand hermosa beac Scenario Q 100 year 6.6 ft Storm Sea Level Rise Frequency Flooding **Project Location**