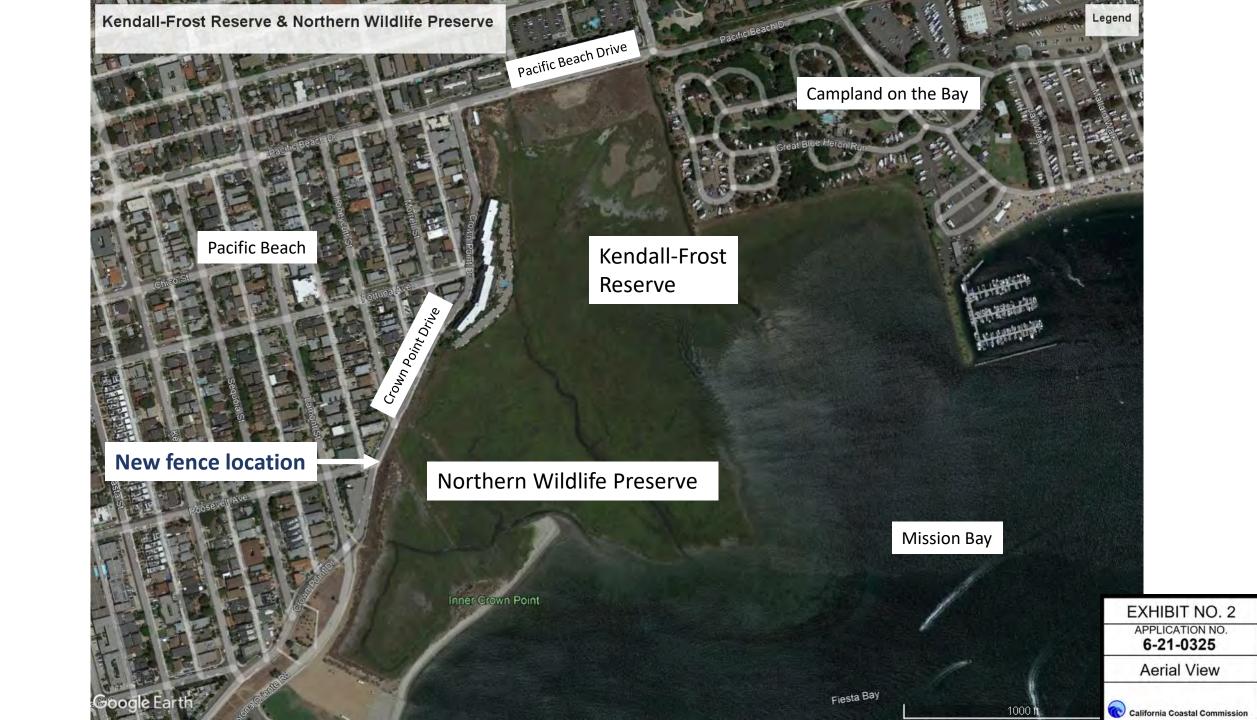

#### CALIFORNIA COASTAL COMMISSION

SAN DIEGO DISTRICT OFFICE 7575 METROPOLITAN DRIVE, SUITE 103 SAN DIEGO, CA 92108-4402 VOICE (619) 767-2370 FAX (619) 767-2384



## W17a

# 6-21-0325 (San Diego Kendall Frost Reserve) November 2022

#### **EXHIBITS**

#### **Table of Contents**

**EXHIBIT 1: Vicinity Map EXHIBIT 2: Aerial View** 

**EXHIBIT 3: Project Figures** 

**EXHIBIT 4: Site Photos** 

**EXHIBIT 5: Tijuana River Valley Site Photos** 

**EXHIBIT 6: Proposed Fence Design** 









Vegetation Communities and

Other Surface Types

**EXHIBIT NO. 3** APPLICATION NO.

FIGURE 6

6-21-0325

**Project Figures** 



n\gis\JOBS5\9773\common\_gis\fig6.mxd 11/30/2021 fmm



\serverfs01.recon-us.com\gis\JOBS5\9773\common\_gis\fig8.mxd 11/30/2021 fmm

















Looking from Imperial Beach Drive at Tijuana River Estuary



Looking from Imperial Beach Drive at Tijuana River Estuary



Looking from Imperial Beach Drive at Tijuana River Estuary





### NOTES

- 1. All footings shall be 520-C-2500 concrete.
- 2. The following items shall be furnished and installed only when shown on the plans and/or called for in the special provisions.
  - a. Barbed Wire
  - b. Extension Arm
  - c. Top Horizontal Rail
- 3. Chain link fence shall conform to Section 206-6 of the Standard S