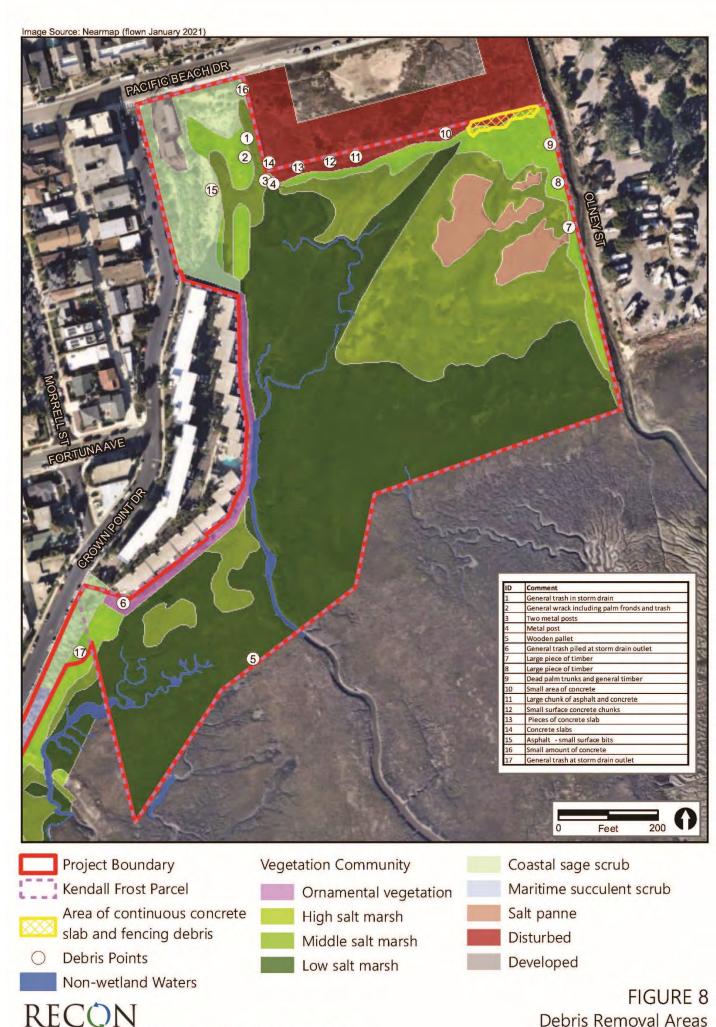

Vegetation Communities and

Other Surface Types

**EXHIBIT NO. 3** APPLICATION NO.

FIGURE 6

6-21-0325

**Project Figures** 

n\gis\JOBS5\9773\common\_gis\fig6.mxd 11/30/2021 fmm

\serverfs01.recon-us.com\gis\JOBS5\9773\common\_gis\fig8.mxd 11/30/2021 fmm