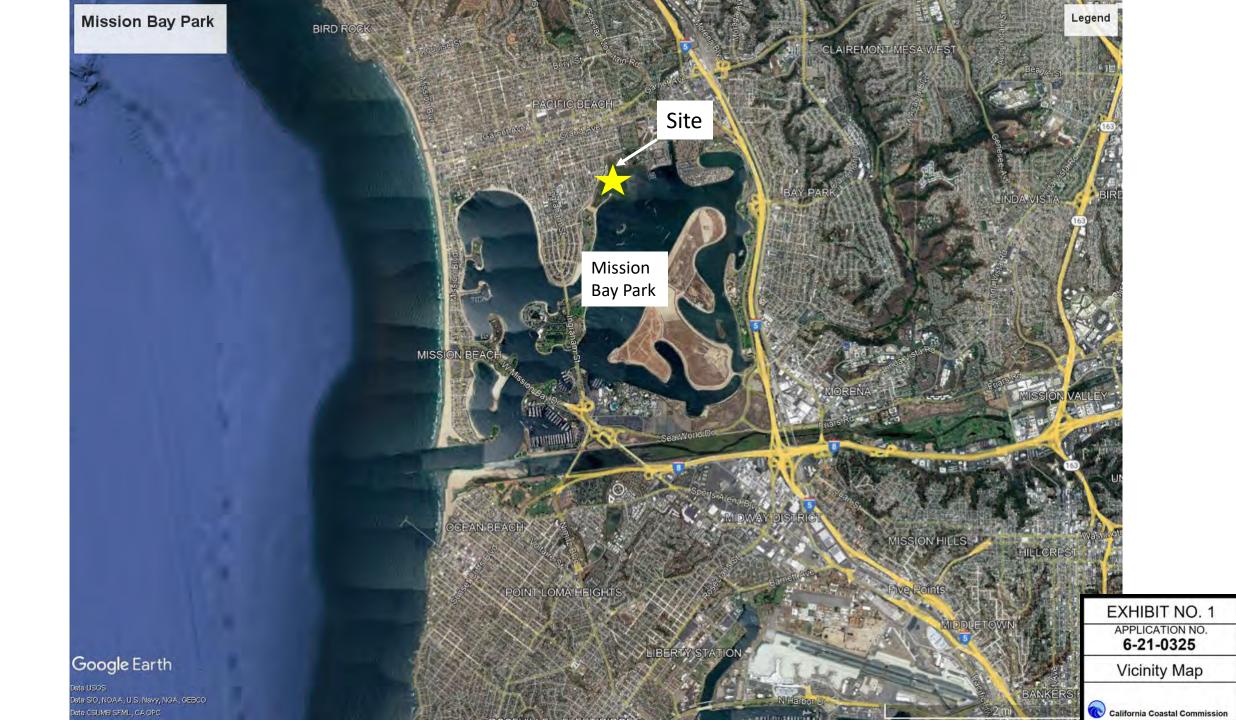

#### CALIFORNIA COASTAL COMMISSION

SAN DIEGO DISTRICT OFFICE 7575 METROPOLITAN DRIVE, SUITE 103 SAN DIEGO, CA 92108-4402 VOICE (619) 767-2370 FAX (619) 767-2384



## W17a

# 6-21-0325 (San Diego Kendall Frost Reserve) November 2022

#### **EXHIBITS**

#### **Table of Contents**

**EXHIBIT 1: Vicinity Map EXHIBIT 2: Aerial View** 

**EXHIBIT 3: Project Figures** 

**EXHIBIT 4: Site Photos** 

**EXHIBIT 5: Tijuana River Valley Site Photos** 

**EXHIBIT 6: Proposed Fence Design** 









Vegetation Communities and

Other Surface Types

**EXHIBIT NO. 3** APPLICATION NO.

FIGURE 6

6-21-0325

**Project Figures** 



n\gis\JOBS5\9773\common\_gis\fig6.mxd 11/30/2021 fmm



\serverfs01.recon-us.com\gis\JOBS5\9773\common\_gis\fig8.mxd 11/30/2021 fmm

















Looking from Imperial Beach Drive at Tijuana River Estuary



Looking from Imperial Beach Drive at Tijuana River Estuary



Looking from Imperial Beach Drive at Tijuana River Estuary





### NOTES

- 1. All footings shall be 520-C-2500 concrete.
- 2. The following items shall be furnished and installed only when shown on the plans and/or called for in the special provisions.
  - a. Barbed Wire
  - b. Extension Arm
  - c. Top Horizontal Rail
- 3. Chain link fence shall conform to Section 206-6 of the Standard