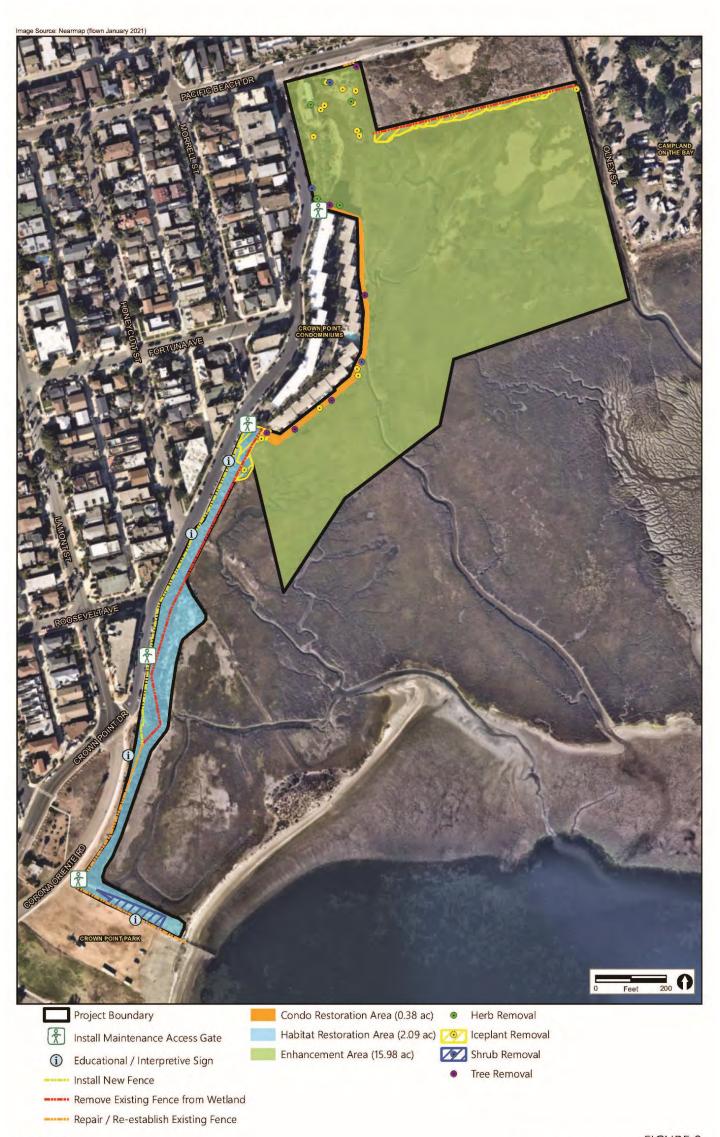

Looking from Imperial Beach Drive at Tijuana River Estuary

Looking from Imperial Beach Drive at Tijuana River Estuary

Looking from Imperial Beach Drive at Tijuana River Estuary