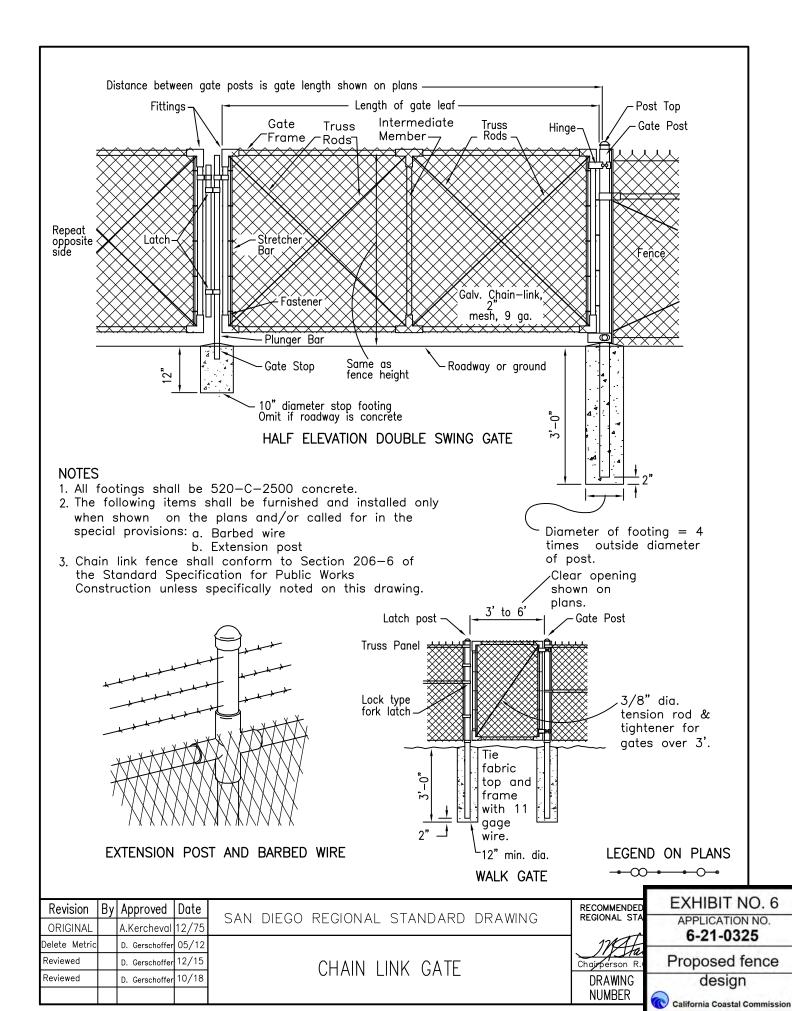

### NOTES

- 1. All footings shall be 520-C-2500 concrete.
- 2. The following items shall be furnished and installed only when shown on the plans and/or called for in the special provisions.
  - a. Barbed Wire
  - b. Extension Arm
  - c. Top Horizontal Rail
- 3. Chain link fence shall conform to Section 206-6 of the Standard Specifications for Public Works Construction unless specifically noted on this drawing.
- 4. See Standard Drawing M-20 for additional details.

EXTENSION ARM AND BARBED WIRE

LEGEND ON PLANS

| Revision      | Ву | Approved       | Date  | SAN DIEGO REGIONAL STANDARD DRAWING | RECOMMENDED BY THE SAN DIEGO<br>REGIONAL STANDARDS COMMITTEE |
|---------------|----|----------------|-------|-------------------------------------|--------------------------------------------------------------|
| ORIGINAL      |    | A.Kercheval    | 12/75 | SAN DIEGO REGIONAL STANDARD DRAWING | MEGIGINIE STANDAMOS GOMMINITEE                               |
| Delete Metric |    | D. Gerschoffer | 05/12 |                                     | Manton 10/25/2018                                            |
| Reviewed      |    | D. Gerschoffer | 12/15 | CHAIN LINK FFNCF                    | Chairperson R.C.E. 19246 Date                                |
| Reviewed      |    | D. Gerschoffer | 10/18 | 3.7                                 | DRAWING M-06                                                 |
|               |    |                |       |                                     | NUMBER IVI — UO                                              |