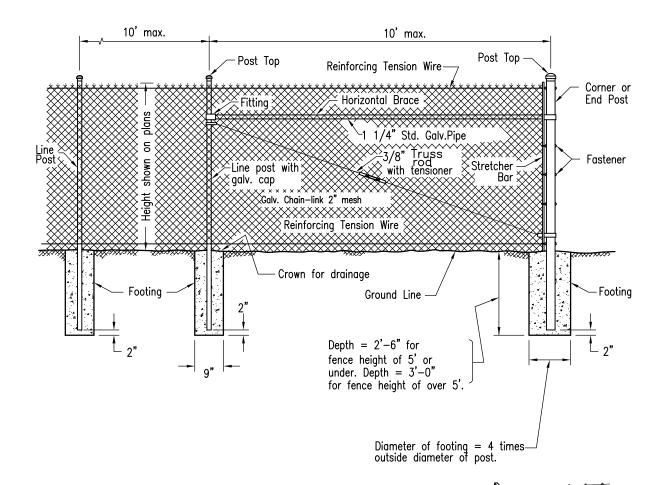

### NOTES

- 1. All footings shall be 520-C-2500 concrete.
- 2. The following items shall be furnished and installed only when shown on the plans and/or called for in the special provisions.
  - a. Barbed Wire
  - b. Extension Arm
  - c. Top Horizontal Rail
- 3. Chain link fence shall conform to Section 206-6 of the Standard Specifications for Public Works Construction unless specifically noted on this drawing.
- 4. See Standard Drawing M-20 for additional details.

EXTENSION ARM AND BARBED WIRE

LEGEND ON PLANS

| Revision      | Ву | Approved       | Date  | SAN DIEGO REGIONAL STANDARD DRAWING | RECOMMENDED BY THE SAN DIEGO<br>REGIONAL STANDARDS COMMITTEE |
|---------------|----|----------------|-------|-------------------------------------|--------------------------------------------------------------|
| ORIGINAL      |    | A.Kercheval    | 12/75 | SAN DIEGO REGIONAL STANDARD DRAWING | MEGIGINIE STANDAMOS GOMMINITEE                               |
| Delete Metric |    | D. Gerschoffer | 05/12 |                                     | Manton 10/25/2018                                            |
| Reviewed      |    | D. Gerschoffer | 12/15 | CHAIN LINK FFNCF                    | Chairperson R.C.E. 19246 Date                                |
| Reviewed      |    | D. Gerschoffer | 10/18 | 3.7                                 | DRAWING M-06                                                 |
|               |    |                |       |                                     | NUMBER IVI — UO                                              |