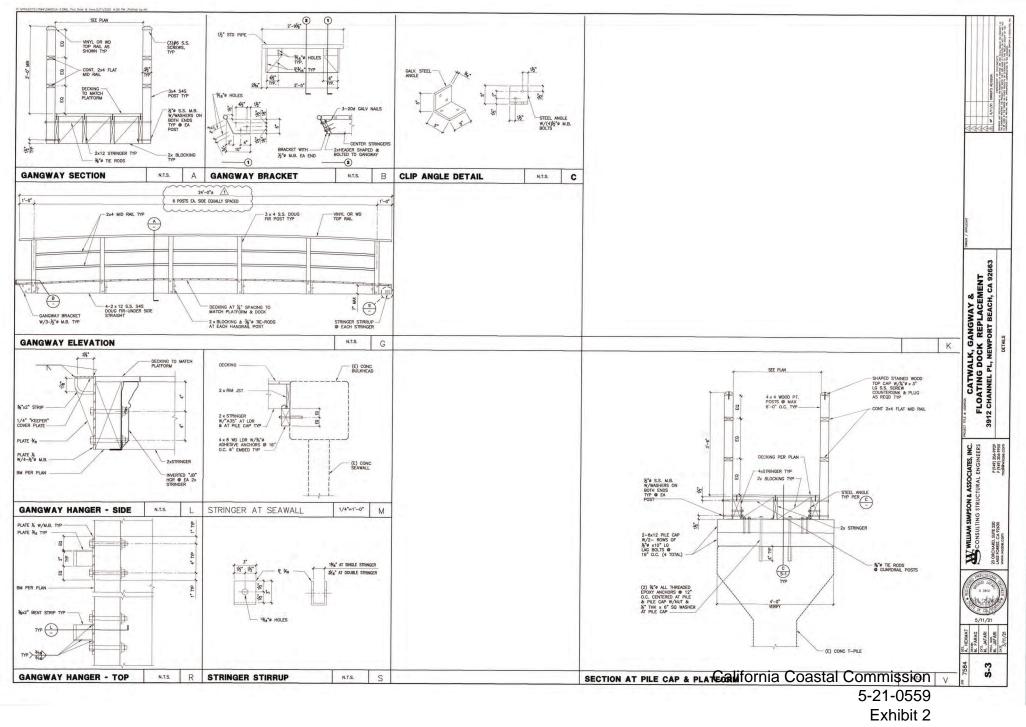

- Control de la co
  - 5-21-0559 Exhibit 2

Page 1 of 3

# SCOPE OF WORK: REPLANCE DEVICE 248 FLAT DECKING AT CATWALK, GANGWAY & FLOATING DOCH WEIN KOW 268 TINCK DOCIONCLUERCRAL WITH NEW GUARGRALL. COMPLETE RESULT OF FRAMEWORK UKEF FOR LUCK. INSTALL 2 SLL PLATES GOMPONISED OF TINKEE 64/2 FLAT WOOD PILE CAP TO RAISE CATWALK APPROX. IN INCIGES TROM DESTING.