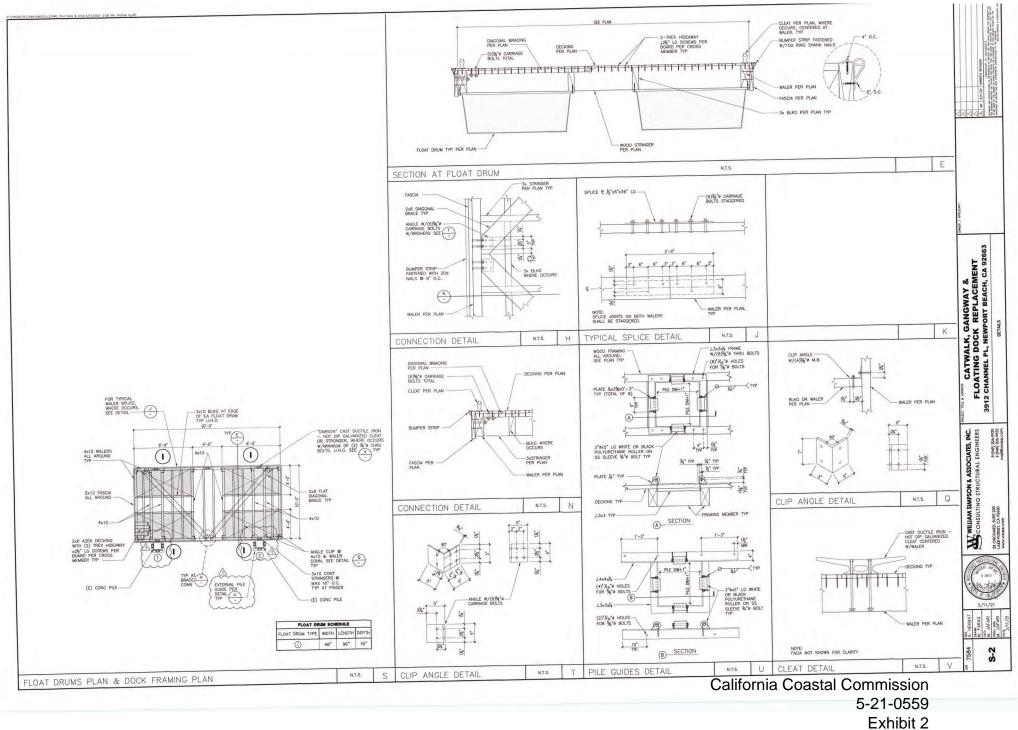

- Control de la co
  - 5-21-0559 Exhibit 2

Page 1 of 3

# SCOPE OF WORK: REPLANCE DEVICE 248 FLAT DECKING AT CATWALK, GANGWAY & FLOATING DOCH WEIN KOW 268 TINCK DOCIONCLUERCRAL WITH NEW GUARGRALL. COMPLETE RESULT OF FRAMEWORK UKEF FOR LUCK. INSTALL 2 SLL PLATES GOMPONISED OF TINKEE 64/2 FLAT WOOD PILE CAP TO RAISE CATWALK APPROX. IN INCIGES TROM DESTING.