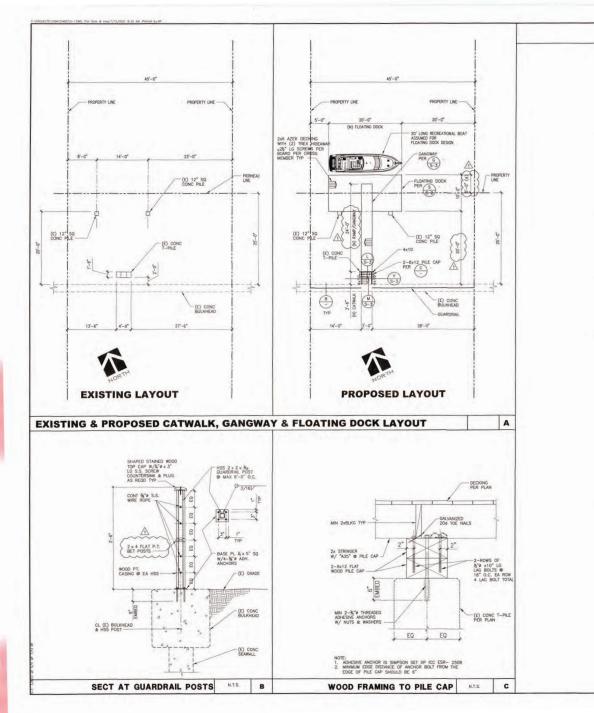

- Control de la co
  - 5-21-0559 Exhibit 2

Page 1 of 3

# SCOPE OF WORK: REPLANCE DEVICE 248 FLAT DECKING AT CATWALK, GANGWAY & FLOATING DOCH WEIN KOW 268 TINCK DOCIONCLUERCRAL WITH NEW GUARGRALL. COMPLETE RESULT OF FRAMEWORK UKEF FOR LUCK. INSTALL 2 SLL PLATES GOMPONISED OF TINKEE 64/2 FLAT WOOD PILE CAP TO RAISE CATWALK APPROX. IN INCIGES TROM DESTING.