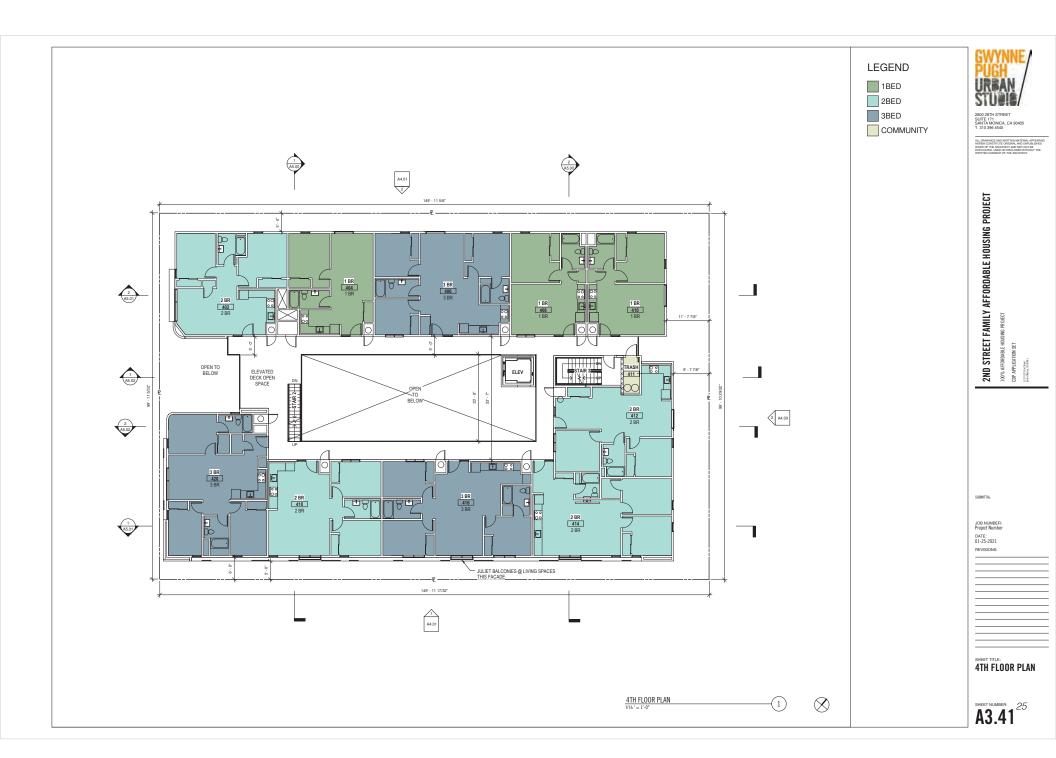

## **Exhibit 2 – Project Plans**

2ND STREET FAMILY AFFORDABLE APPLICANT HOUSING PROJECT

100% AFFORDABLE HOUSING

COMMUNITY CORPORATION OF SANTA MONICA. THE ATHENS GROUP 1423 2ND STREET STE B SANTA MONICA, CA 90410

#### PROJECT DATA / PROPERTY SUMMARY

OWNER COMMUNITY CORP OF SANTA MONICA

ADDRESS 1127/1129 2ND STREET SANTA MONICA CA 90401

APN: 4292-021-009 & 4292-021-010

LAND AREA 14,984 SF

EXISTING ZONING WILSHIRE TRANSITION (WT)

ALLOWABLE FAR 2.75 (15,000 SF X 2.75= 41,250 SF FLOOR AREA)

HEIGHT LIMIT 60'-0"

DENSITY 42 UNITS- [(16)1-BR, (15)2-BR, (11)3-BR]

SETBACKS FRONT: 15' FROM FACE OF CURB

SIDES: NO SETBACK REQUIRED (NOT ADJ. TO RES. DISTRICT)

REAR: 45 DEGREES @ 30'-0" UP FROM ALLEY CENTER

STEPBACKS 15% OF FRONT FAÇADE ABOVE GD FLOOR TO 39'

35% OF FRONT FAÇADE ABOVE 39' TO 60'

15% OF SIDE ABV 39' TO BE 5' FROM P.L.

CONSTRUCTION TYPE III-B / I-B

OCCUPANCY TYPE R-2/ S-2/ A-3

PARKING REQUIRED DOWNTOWN PARKING DISTRICT, NONE REQUIRED

PARKING PROVIDED 39 TOTAL SPACES

(2) ADA SPACES AT GRADE (1 VAN)

37 SUBT. SPACES (40% MAX COMPACT)

BICYCLE PARKING LONG TERM: 79 BR X 1= 79 SPACES

SHORT TERM: 10% LONG TERM= 8 SPACES