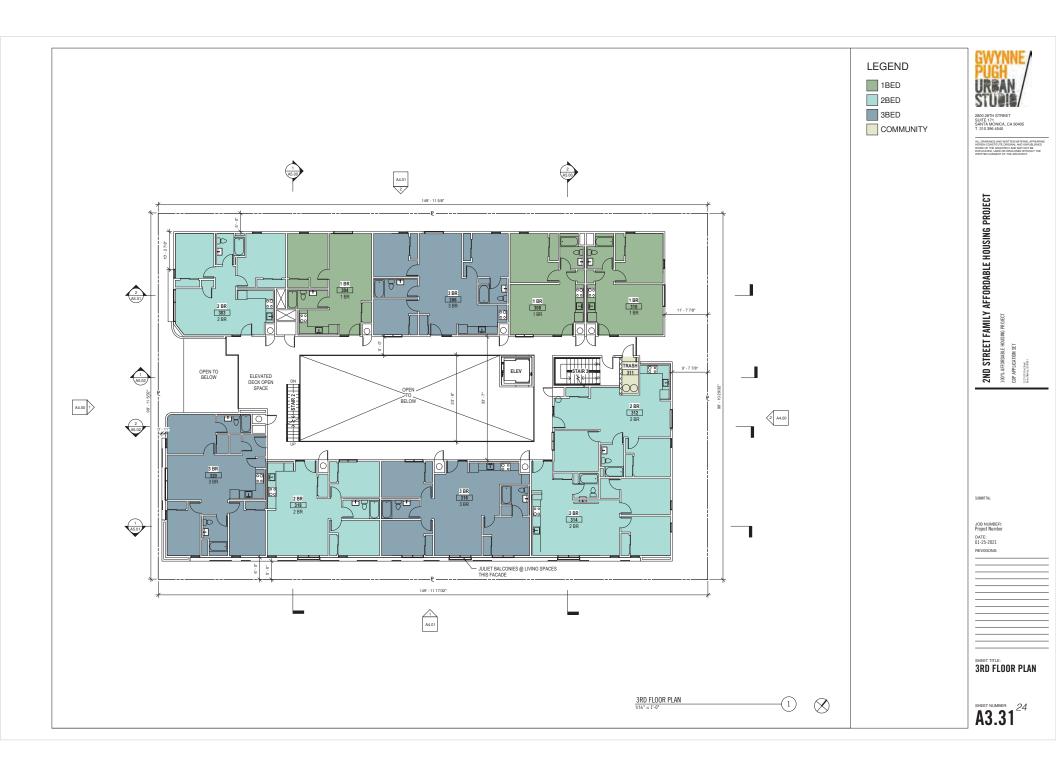

## **Exhibit 2 – Project Plans**

2ND STREET FAMILY AFFORDABLE APPLICANT HOUSING PROJECT

100% AFFORDABLE HOUSING

COMMUNITY CORPORATION OF SANTA MONICA. THE ATHENS GROUP 1423 2ND STREET STE B SANTA MONICA, CA 90410

#### PROJECT DATA / PROPERTY SUMMARY

OWNER COMMUNITY CORP OF SANTA MONICA

ADDRESS 1127/1129 2ND STREET SANTA MONICA CA 90401

APN: 4292-021-009 & 4292-021-010

LAND AREA 14,984 SF

EXISTING ZONING WILSHIRE TRANSITION (WT)

ALLOWABLE FAR 2.75 (15,000 SF X 2.75= 41,250 SF FLOOR AREA)

HEIGHT LIMIT 60'-0"

DENSITY 42 UNITS- [(16)1-BR, (15)2-BR, (11)3-BR]

SETBACKS FRONT: 15' FROM FACE OF CURB

SIDES: NO SETBACK REQUIRED (NOT ADJ. TO RES. DISTRICT)

REAR: 45 DEGREES @ 30'-0" UP FROM ALLEY CENTER

STEPBACKS 15% OF FRONT FAÇADE ABOVE GD FLOOR TO 39'

35% OF FRONT FAÇADE ABOVE 39' TO 60'

15% OF SIDE ABV 39' TO BE 5' FROM P.L.

CONSTRUCTION TYPE III-B / I-B

OCCUPANCY TYPE R-2/ S-2/ A-3

PARKING REQUIRED DOWNTOWN PARKING DISTRICT, NONE REQUIRED

PARKING PROVIDED 39 TOTAL SPACES

(2) ADA SPACES AT GRADE (1 VAN)

37 SUBT. SPACES (40% MAX COMPACT)

BICYCLE PARKING LONG TERM: 79 BR X 1= 79 SPACES

SHORT TERM: 10% LONG TERM= 8 SPACES