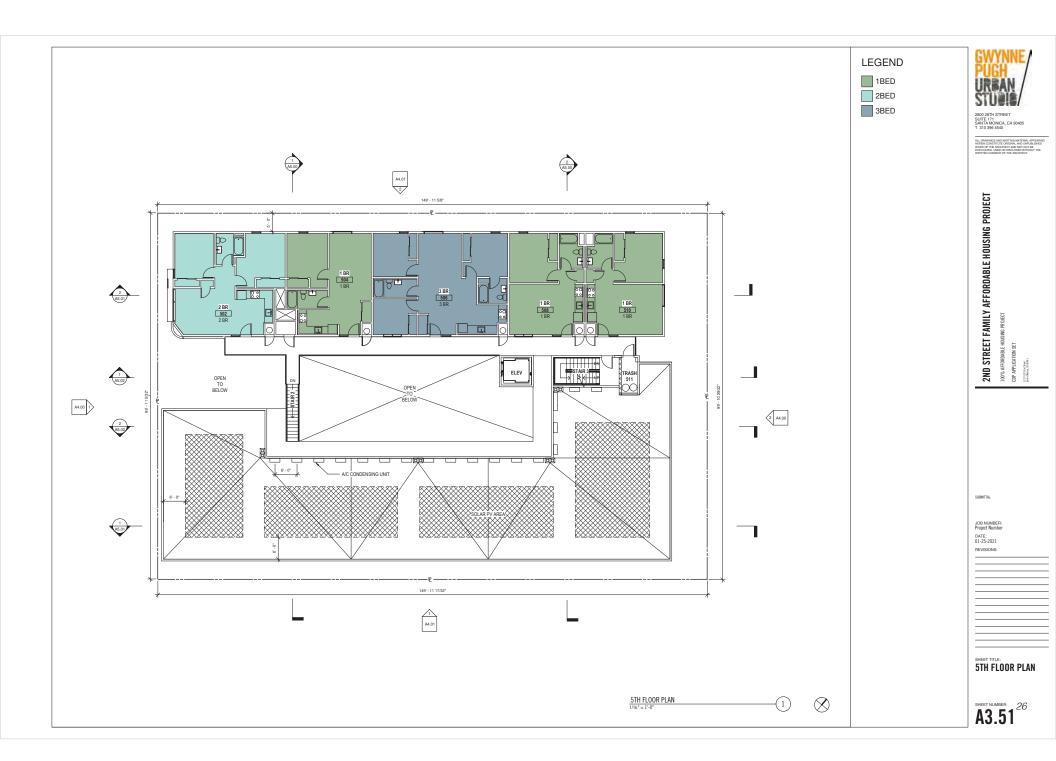

## **Exhibit 2 – Project Plans**

2ND STREET FAMILY AFFORDABLE APPLICANT HOUSING PROJECT

100% AFFORDABLE HOUSING

COMMUNITY CORPORATION OF SANTA MONICA. THE ATHENS GROUP 1423 2ND STREET STE B SANTA MONICA, CA 90410

#### PROJECT DATA / PROPERTY SUMMARY

OWNER COMMUNITY CORP OF SANTA MONICA

ADDRESS 1127/1129 2ND STREET SANTA MONICA CA 90401

APN: 4292-021-009 & 4292-021-010

LAND AREA 14,984 SF

EXISTING ZONING WILSHIRE TRANSITION (WT)

ALLOWABLE FAR 2.75 (15,000 SF X 2.75= 41,250 SF FLOOR AREA)

HEIGHT LIMIT 60'-0"

DENSITY 42 UNITS- [(16)1-BR, (15)2-BR, (11)3-BR]

SETBACKS FRONT: 15' FROM FACE OF CURB

SIDES: NO SETBACK REQUIRED (NOT ADJ. TO RES. DISTRICT)

REAR: 45 DEGREES @ 30'-0" UP FROM ALLEY CENTER

STEPBACKS 15% OF FRONT FAÇADE ABOVE GD FLOOR TO 39'

35% OF FRONT FAÇADE ABOVE 39' TO 60'

15% OF SIDE ABV 39' TO BE 5' FROM P.L.

CONSTRUCTION TYPE III-B / I-B

OCCUPANCY TYPE R-2/ S-2/ A-3

PARKING REQUIRED DOWNTOWN PARKING DISTRICT, NONE REQUIRED

PARKING PROVIDED 39 TOTAL SPACES

(2) ADA SPACES AT GRADE (1 VAN)

37 SUBT. SPACES (40% MAX COMPACT)

BICYCLE PARKING LONG TERM: 79 BR X 1= 79 SPACES

SHORT TERM: 10% LONG TERM= 8 SPACES