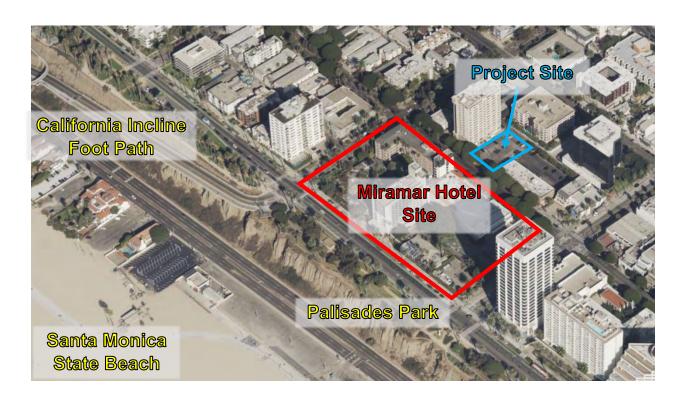

#### **CALIFORNIA COASTAL COMMISSION**

South Coast District Office 301 E Ocean Blvd., Suite 300 Long Beach, CA 90802-4302 (562) 590-5071



# Th15c

# 5-21-0785 (OCEAN AVENUE LLC, COMMUNITY CORPORATION OF SANTA MONICA)

### **FEBRUARY 24, 2022**

#### **EXHIBITS**

| Exhibit 1—Vicinity Map                      | . 2 |
|---------------------------------------------|-----|
|                                             |     |
| Exhibit 2 – Project Plans                   | . 4 |
| •                                           |     |
| Exhibit 3 – Santa Monica Certified LUP Map1 | 16  |

# **Exhibit 1—Vicinity Map**









## **Exhibit 2 – Project Plans**



2ND STREET FAMILY AFFORDABLE APPLICANT HOUSING PROJECT

100% AFFORDABLE HOUSING

COMMUNITY CORPORATION OF SANTA MONICA. THE ATHENS GROUP 1423 2ND STREET STE B SANTA MONICA, CA 90410

OWNER'S REPRESENTATIVE

WILSHIRE BLVD STE 101 SANTA MONICA, CA 90401 PROJECT ADDRESS

1127/1129 2ND STREET SANTA MONICA, CA 90401

ARCHITECT GWYNNE PUGH URBAN STUDIO

2800 28TH STREET STE 171 SANTA MONICA, CA 90405

STRUCTURAL ENGINEER JOHN LABIB + ASSOCIATES

319 MAIN ST EL SEGUNDO, CA, 90245

#### PROJECT DATA / PROPERTY SUMMARY

OWNER COMMUNITY CORP OF SANTA MONICA

ADDRESS 1127/1129 2ND STREET SANTA MONICA CA 90401

APN: 4292-021-009 & 4292-021-010

LAND AREA 14,984 SF

EXISTING ZONING WILSHIRE TRANSITION (WT)

ALLOWABLE FAR 2.75 (15,000 SF X 2.75= 41,250 SF FLOOR