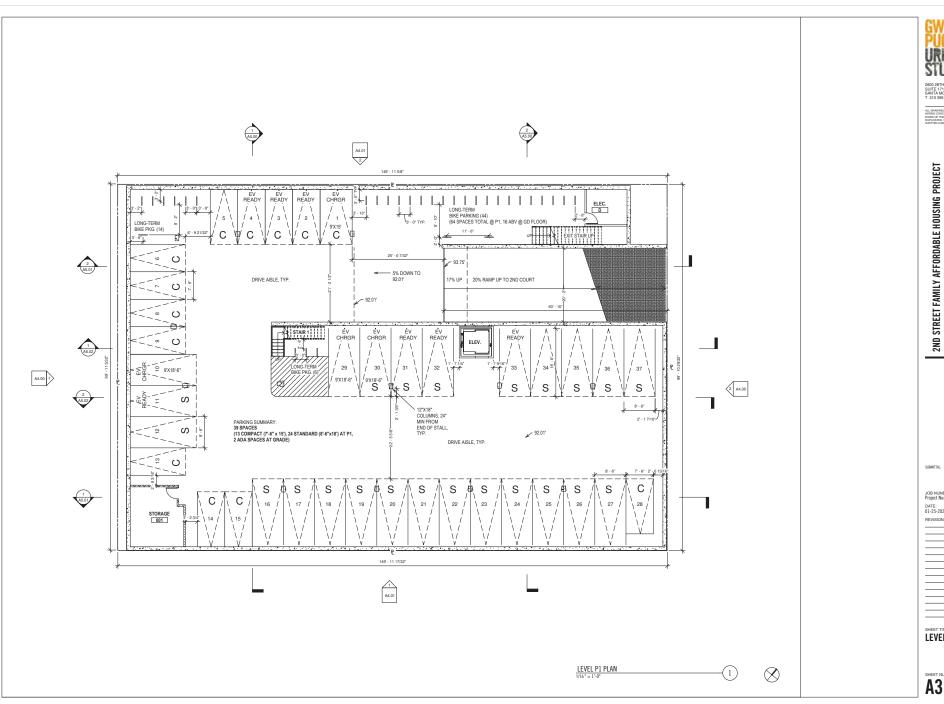

OCCUPANCY TYPE R-2/ S-2/ A-3

PARKING REQUIRED DOWNTOWN PARKING DISTRICT, NONE REQUIRED

PARKING PROVIDED 39 TOTAL SPACES

(2) ADA SPACES AT GRADE (1 VAN)

37 SUBT. SPACES (40% MAX COMPACT)

BICYCLE PARKING LONG TERM: 79 BR X 1= 79 SPACES

SHORT TERM: 10% LONG TERM= 8 SPACES

2800 281H STREET SUITE 171 SANTA MONICA, CA 90405 T 310 396 4540

100% AFFORDABLE H
CDP APPLICATION SE

SUBMITTAL:

JOB NUMBER: Project Number

DATE: 01-25-2021 REVISIONS:

SHEET TITLE: LEVEL P1 PLAN

**A3.00** 21