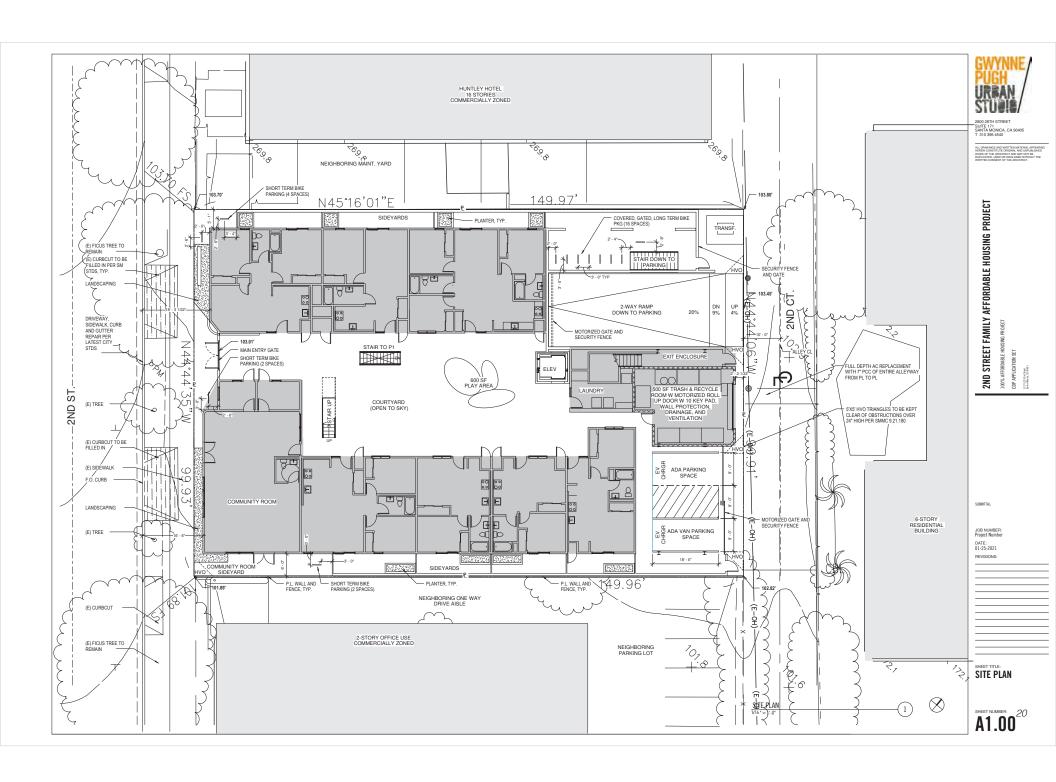

## **Exhibit 2 – Project Plans**

2ND STREET FAMILY AFFORDABLE APPLICANT HOUSING PROJECT

100% AFFORDABLE HOUSING

COMMUNITY CORPORATION OF SANTA MONICA. THE ATHENS GROUP 1423 2ND STREET STE B SANTA MONICA, CA 90410

#### PROJECT DATA / PROPERTY SUMMARY

OWNER COMMUNITY CORP OF SANTA MONICA

ADDRESS 1127/1129 2ND STREET SANTA MONICA CA 90401

APN: 4292-021-009 & 4292-021-010

LAND AREA 14,984 SF

EXISTING ZONING WILSHIRE TRANSITION (WT)

ALLOWABLE FAR 2.75 (15,000 SF X 2.75= 41,250 SF FLOOR AREA)

HEIGHT LIMIT 60'-0"

DENSITY 42 UNITS- [(16)1-BR, (15)2-BR, (11)3-BR]

SETBACKS FRONT: 15' FROM FACE OF CURB

SIDES: NO SETBACK REQUIRED (NOT ADJ. TO RES. DISTRICT)

REAR: 45 DEGREES @ 30'-0" UP FROM ALLEY CENTER

STEPBACKS 15% OF FRONT FAÇADE ABOVE GD FLOOR TO 39'

35% OF FRONT FAÇADE ABOVE 39' TO 60'

15% OF SIDE ABV 39' TO BE 5' FROM P.L.

CONSTRUCTION TYPE III-B / I-B

OCCUPANCY TYPE R-2/ S-2/ A-3

PARKING REQUIRED DOWNTOWN PARKING DISTRICT, NONE REQUIRED

PARKING PROVIDED 39 TOTAL SPACES

(2) ADA SPACES AT GRADE (1 VAN)

37 SUBT. SPACES (40% MAX COMPACT)

BICYCLE PARKING LONG TERM: 79 BR X 1= 79 SPACES

SHORT TERM: 10% LONG TERM= 8 SPACES