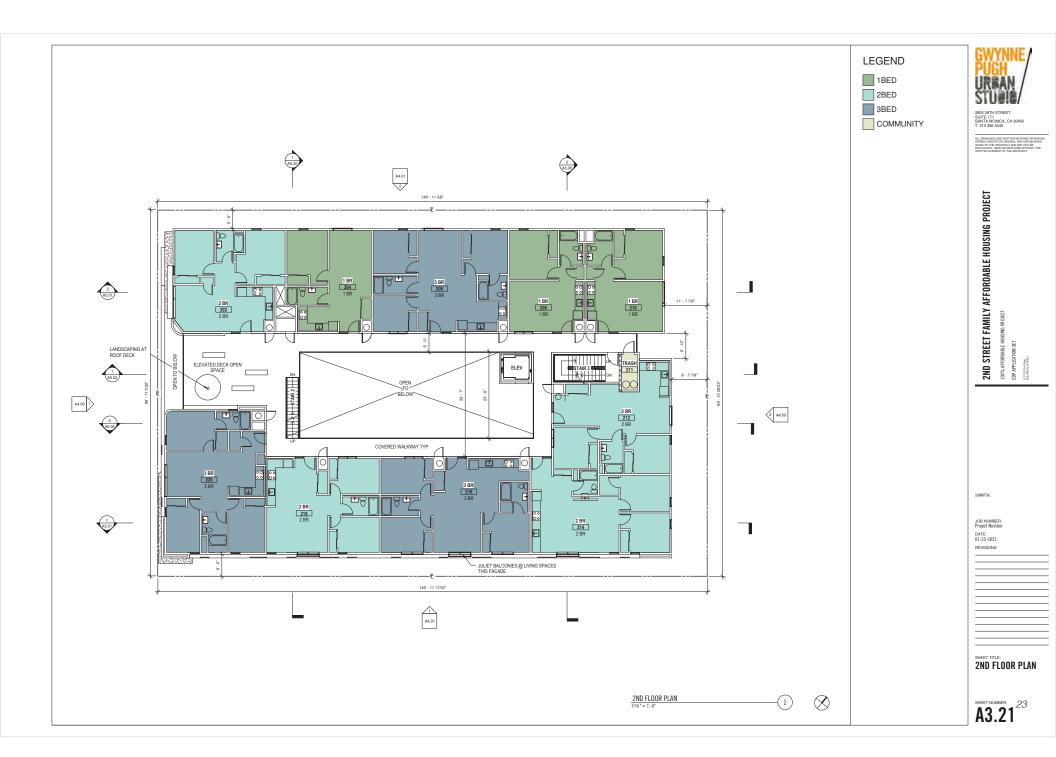

## **Exhibit 2 – Project Plans**

2ND STREET FAMILY AFFORDABLE APPLICANT HOUSING PROJECT

100% AFFORDABLE HOUSING

COMMUNITY CORPORATION OF SANTA MONICA. THE ATHENS GROUP 1423 2ND STREET STE B SANTA MONICA, CA 90410

#### PROJECT DATA / PROPERTY SUMMARY

OWNER COMMUNITY CORP OF SANTA MONICA

ADDRESS 1127/1129 2ND STREET SANTA MONICA CA 90401

APN: 4292-021-009 & 4292-021-010

LAND AREA 14,984 SF

EXISTING ZONING WILSHIRE TRANSITION (WT)

ALLOWABLE FAR 2.75 (15,000 SF X 2.75= 41,250 SF FLOOR AREA)

HEIGHT LIMIT 60'-0"

DENSITY 42 UNITS- [(16)1-BR, (15)2-BR, (11)3-BR]

SETBACKS FRONT: 15' FROM FACE OF CURB

SIDES: NO SETBACK REQUIRED (NOT ADJ. TO RES. DISTRICT)

REAR: 45 DEGREES @ 30'-0" UP FROM ALLEY CENTER

STEPBACKS 15% OF FRONT FAÇADE ABOVE GD FLOOR TO 39'

35% OF FRONT FAÇADE ABOVE 39' TO 60'

15% OF SIDE ABV 39' TO BE 5' FROM P.L.

CONSTRUCTION TYPE III-B / I-B

OCCUPANCY TYPE R-2/ S-2/ A-3

PARKING REQUIRED DOWNTOWN PARKING DISTRICT, NONE REQUIRED

PARKING PROVIDED 39 TOTAL SPACES

(2) ADA SPACES AT GRADE (1 VAN)

37 SUBT. SPACES (40% MAX COMPACT)

BICYCLE PARKING LONG TERM: 79 BR X 1= 79 SPACES

SHORT TERM: 10% LONG TERM= 8 SPACES