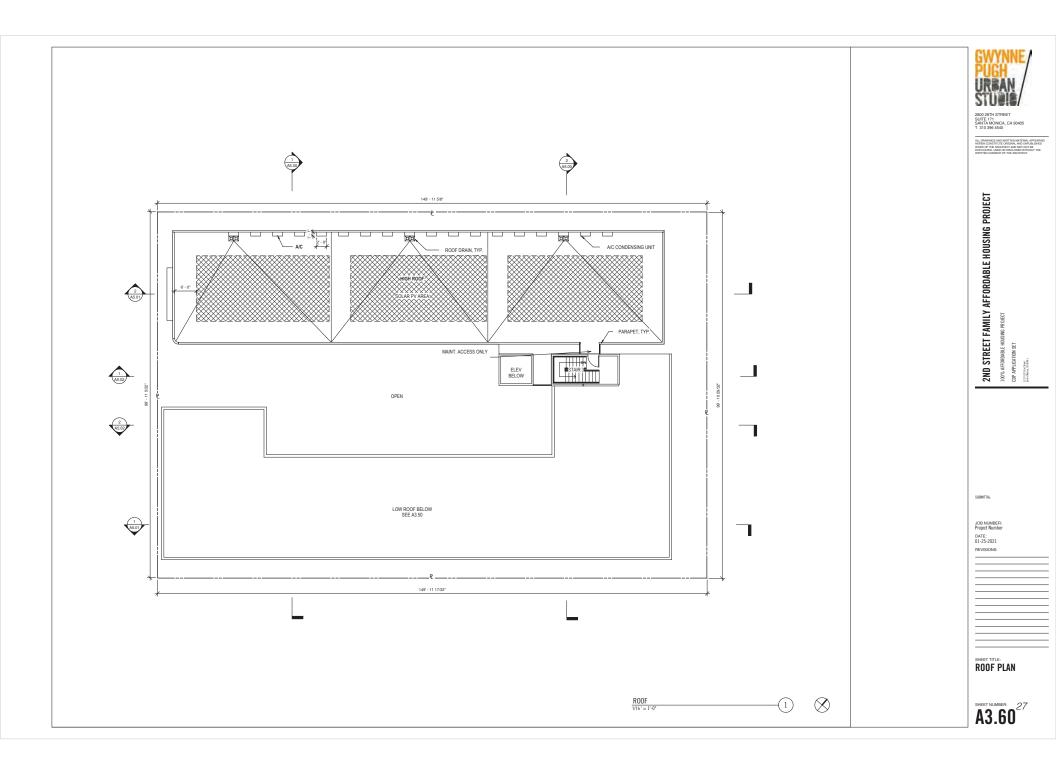

## **Exhibit 2 – Project Plans**

2ND STREET FAMILY AFFORDABLE APPLICANT HOUSING PROJECT

100% AFFORDABLE HOUSING

COMMUNITY CORPORATION OF SANTA MONICA. THE ATHENS GROUP 1423 2ND STREET STE B SANTA MONICA, CA 90410

#### PROJECT DATA / PROPERTY SUMMARY

OWNER COMMUNITY CORP OF SANTA MONICA

ADDRESS 1127/1129 2ND STREET SANTA MONICA CA 90401

APN: 4292-021-009 & 4292-021-010

LAND AREA 14,984 SF

EXISTING ZONING WILSHIRE TRANSITION (WT)

ALLOWABLE FAR 2.75 (15,000 SF X 2.75= 41,250 SF FLOOR AREA)

HEIGHT LIMIT 60'-0"

DENSITY 42 UNITS- [(16)1-BR, (15)2-BR, (11)3-BR]

SETBACKS FRONT: 15' FROM FACE OF CURB

SIDES: NO SETBACK REQUIRED (NOT ADJ. TO RES. DISTRICT)

REAR: 45 DEGREES @ 30'-0" UP FROM ALLEY CENTER

STEPBACKS 15% OF FRONT FAÇADE ABOVE GD FLOOR TO 39'

35% OF FRONT FAÇADE ABOVE 39' TO 60'

15% OF SIDE ABV 39' TO BE 5' FROM P.L.

CONSTRUCTION TYPE III-B / I-B

OCCUPANCY TYPE R-2/ S-2/ A-3

PARKING REQUIRED DOWNTOWN PARKING DISTRICT, NONE REQUIRED

PARKING PROVIDED 39 TOTAL SPACES

(2) ADA SPACES AT GRADE (1 VAN)

37 SUBT. SPACES (40% MAX COMPACT)

BICYCLE PARKING LONG TERM: 79 BR X 1= 79 SPACES

SHORT TERM: 10% LONG TERM= 8 SPACES

#### **GREEN BUILDING STRATEGIES**

- PROJECT GOAL IS TO COMPLY WITH LEED GOLD STANDARDS OR EQUIVALENT, MINIMUM,
   AND TO BE CARBON NEUTRAL
- 2. PROJECT MASSING ORIENTATION IS OPEN TO WEST TO COLLECT PREVAILING OCEAN BREEZES FOR VENTILATION
- 3. CENTRAL COURTYARD DESIGN ALLOWS FOR NATURAL LIGHT AND AIR INTO CENTRAL SPACES AND DAYLIGHTING AT BOTH SIDES OF UNITS
- 4. LOWER SOUTHERN ROOF HEIGHT INCREASES SUN PENETRATION AT COURTYARD
- SINGLE LOADED EXTERIOR WALKWAYS ALLOW FOR PUSH/PULL VENTILATION, ENSURING GOOD SUPPLY OF FRESH AIR AND BALANCED VENTILATION
- UTILIZATION OF PASSIVE SOLAR SHADING CANOPIES, WALKWAYS, AND SCREENS AT S FACING WINDOWS AND FACADES
- 7. PROJECT WILL PRIORITIZE OPEN SPACE ON ROOF FOR SOLAR PV AND PROVIDE SPACE FOR BATTERY STORAGE EQUIPMENT BY WAY OF PARAPET MOUNTED CONDENSERS AND MINIMAL ROOFTOP EQUIPMENT
- 8. PROJECT HVAC AND APPLIANCES WILL BE HIGH EFFICIENCY, ALL-ELECTRIC.
- INDIVIDUAL UNIT ELECTRIC HEAT PUMP HOT WATER HEATERS TO BE LOCATED ON EXTERIOR WALLS FOR EFFICIENT ACCESS TO MAKE UP AIR
- 10. MECHANICAL SYSTEMS WILL BE DUCTED MINI SPLITS WITH MERV 13 FILTERS. UNIT

  EFFICIENCY IS SEER 19 OR 20. USING UNITS WITH THIS HIGH LEVEL OF EFFICIENCY WILL

  ENABLE THE PROJECT TO AVOID RIGID EXTERIOR INSULATION
- 11. PROJECT WILL INCLUDE SPACES FOR BIKE PARKING AND A SEPARATE METER SOCKET FOR EVS TO ACHIEVE LOWEST FLECTRICITY BATE FOR EVS

2800 281H STREET SUITE 171 SANTA MONICA, CA 90405 T 310 396 4540

100% AFFORDABLE H
CDP APPLICATION SE

SUBMITTAL:

JOB NUMBER: Project Number

DATE: 01-25-2021 REVISIONS:

SHEET TITLE: LEVEL P1 PLAN

**A3.00** 21