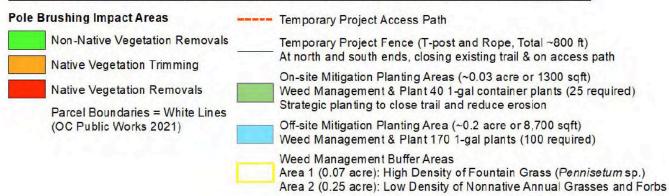

### **SCE Pole Maintenance and Removal and Restoration Areas**

Open Space Conservation Easement (Driftwood Properties LLC)

Driftwood Property
(Approx. 8 acre area that was graded in the 1950s)

SCE Driftwood Mitigation Area (CDP 5-17-0506-A1, Special Condition 9)

#### Proposed Mitigation Areas and Actions (SCE CDP 5-17-0506-A1, Special Condition 9)