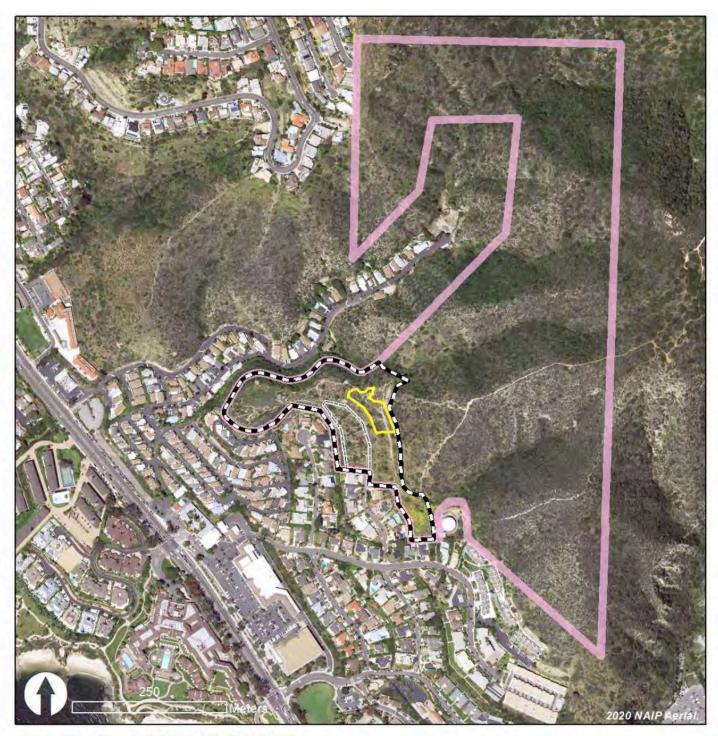

## Project location is in Hobo/Aliso Canyon Area in City of Laguna Beach (More specifically shown in subsequent maps below)

**Project Site:** Hobo-Aliso Canyon Area: East of Barracuda Way and Loretta Drive; and Adjacent to northern terminus of Marilyn Drive and Driftwood Drive, and east of Driftwood Drive and Ocean Vista Drive, City of Laguna Beach, Orange County (APNs: 056-240-62, 056-240-67, 056-240-68, 656-035-03, 656-191-40, 056-240-54, 056-240-56, 056-240-57, 056-240-65, 656-071-13, and 656-071-18)

Coastal Commission Exhibit 1 Page 2 of 4