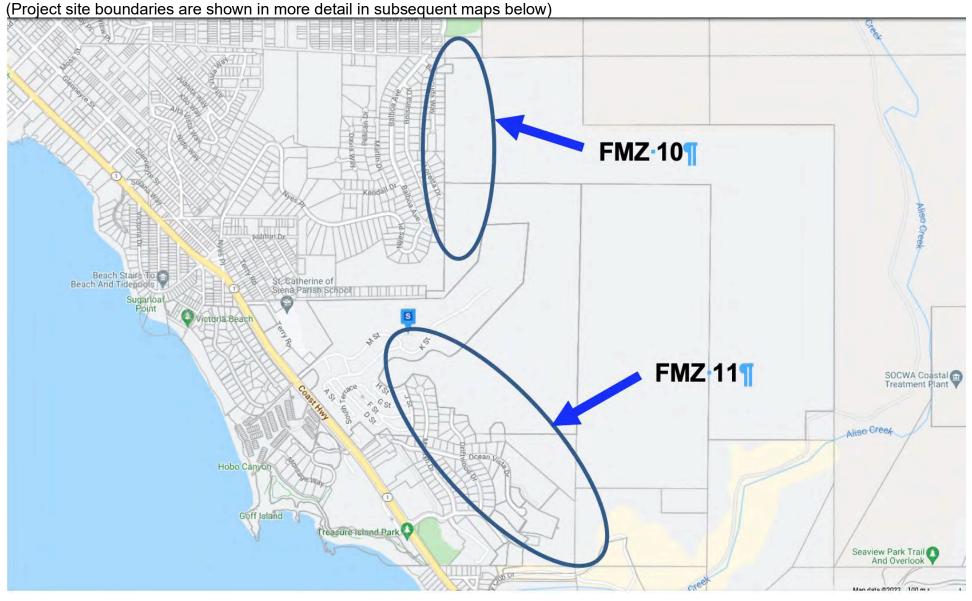

## **City-Designated FMZ 10:**

Coastal Commission Exhibit 1 Page 3 of 4

## **City-Designated FMZ 11:**

Coastal Commission Exhibit 1 Page 4 of 4 City-Designated FMZ 10: Proposed Treatment Areas (Areas with Crownbeard to be avoided)

Coastal Commission Exhibit 2 Page 1 of 2 City-Designated FMZ 11: Proposed Treatment Areas (Areas with Crownbeard to be avoided)