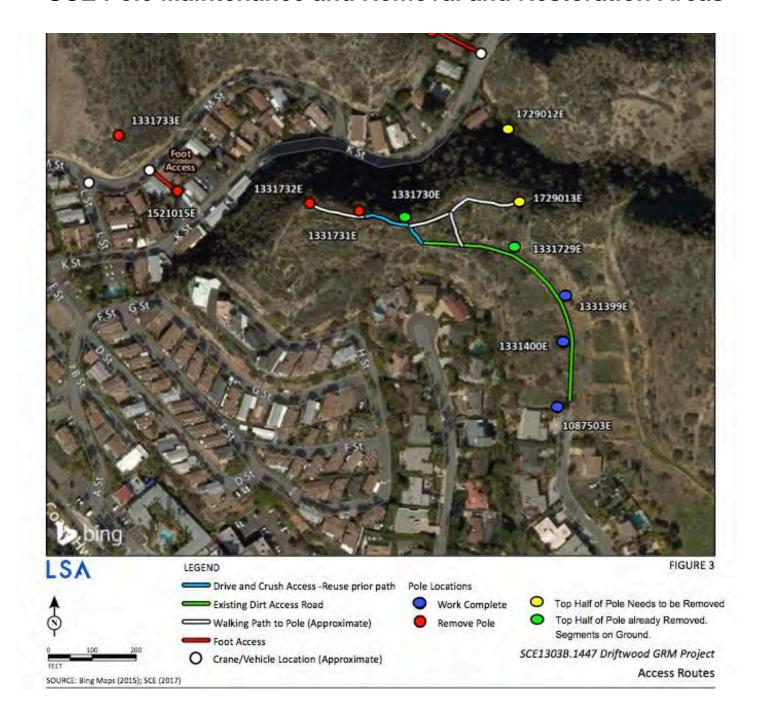

### **SCE Pole Maintenance and Removal and Restoration Areas**

Open Space Conservation Easement (Driftwood Properties LLC)

Driftwood Property
(Approx. 8 acre area that was graded in the 1950s)

SCE Driftwood Mitigation Area (CDP 5-17-0506-A1, Special Condition 9)