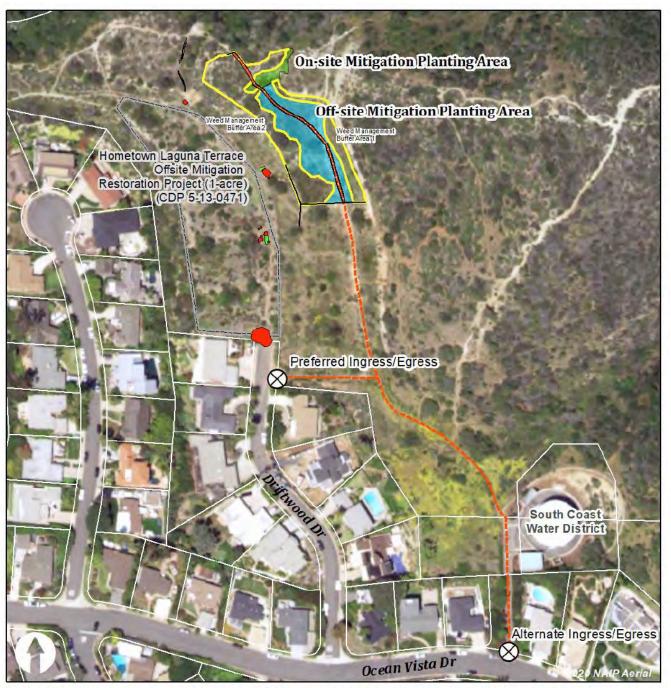

### **SCE Pole Maintenance and Removal and Restoration Areas**

Open Space Conservation Easement (Driftwood Properties LLC)

Driftwood Property
(Approx. 8 acre area that was graded in the 1950s)

SCE Driftwood Mitigation Area (CDP 5-17-0506-A1, Special Condition 9)

Hometown Laguna Terrace Offsite Mitigation Restoration Project (1-acre) (CDP 5-13-0471)

#### Proposed Mitigation Areas and Actions (SCE CDP 5-17-0506-A1, Special Condition 9)