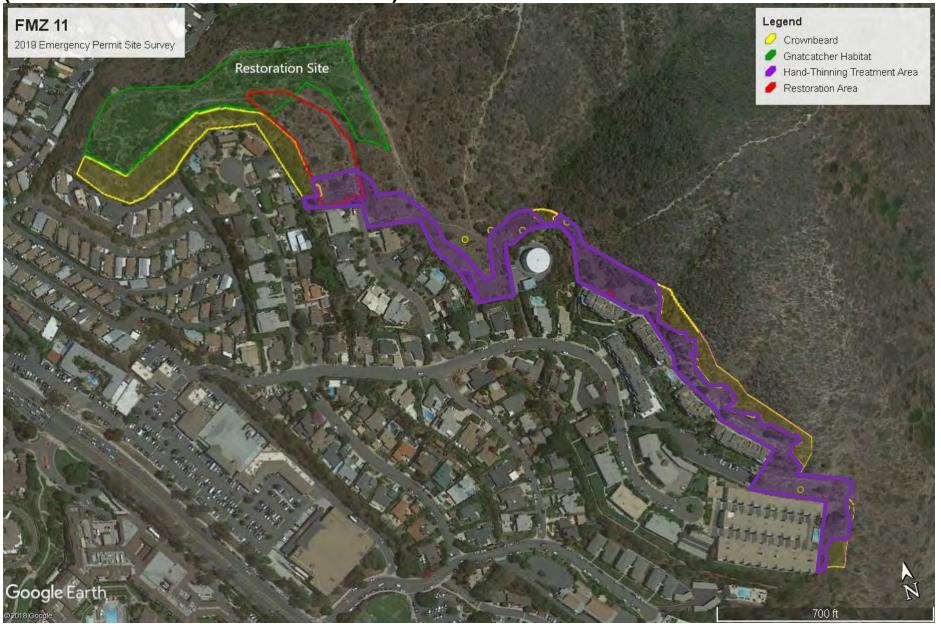

## **City-Designated FMZ 11:**

Coastal Commission Exhibit 1 Page 4 of 4 City-Designated FMZ 10: Proposed Treatment Areas (Areas with Crownbeard to be avoided)

Coastal Commission Exhibit 2 Page 1 of 2 City-Designated FMZ 11: Proposed Treatment Areas (Areas with Crownbeard to be avoided)