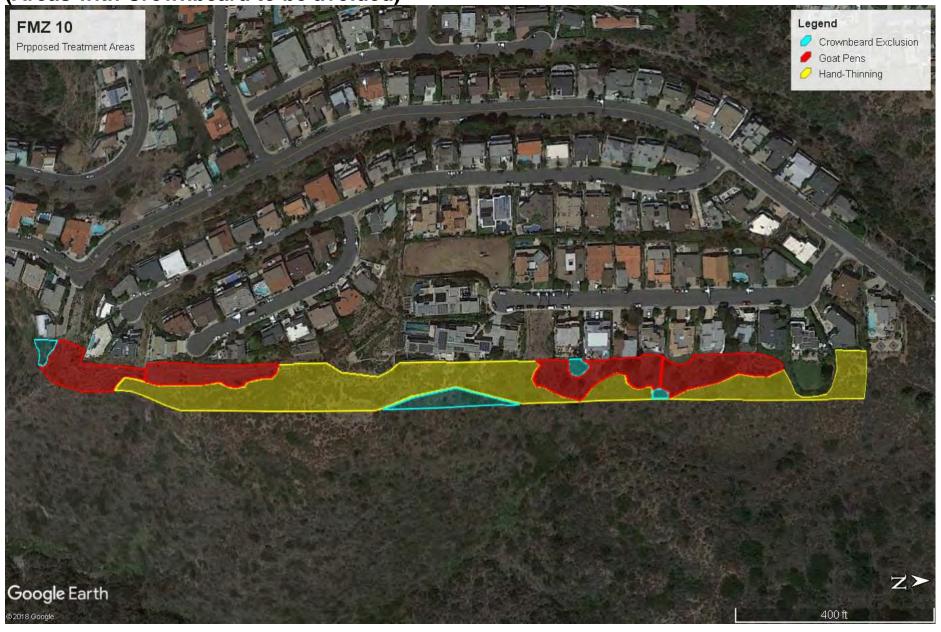

## **City-Designated FMZ 11:**

Coastal Commission Exhibit 1 Page 4 of 4 City-Designated FMZ 10: Proposed Treatment Areas (Areas with Crownbeard to be avoided)

Coastal Commission Exhibit 2 Page 1 of 2 City-Designated FMZ 11: Proposed Treatment Areas (Areas with Crownbeard to be avoided)