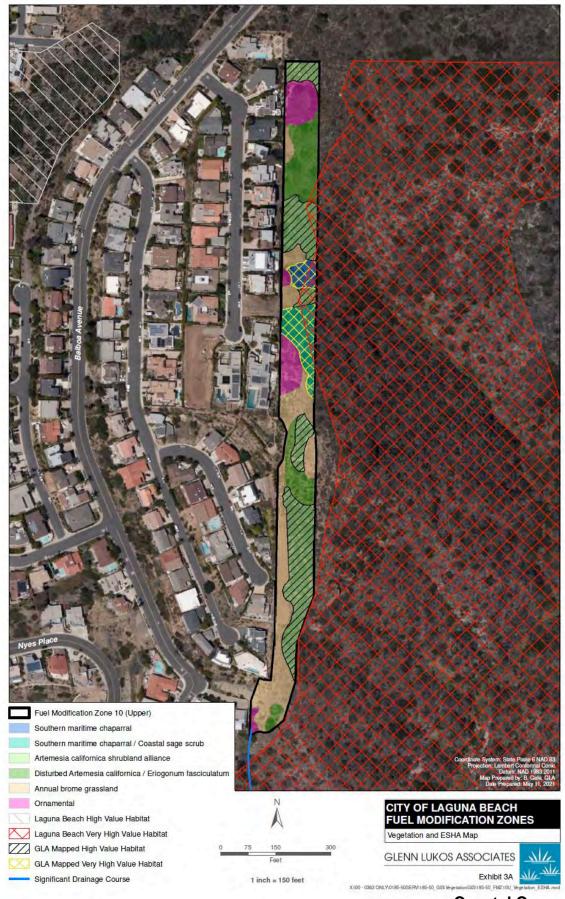

Exhibit 2 – Proposed Treatment Areas in FMZ 10 & 11

Exhibit 3 – OCTA Pacific Horizon Preserve

Exhibit 4 – SCE Pole Maintenance and Removal and Restoration Areas

Exhibit 5 – Hometown America Restoration Site

## Project location is in Hobo/Aliso Canyon Area in City of Laguna Beach (More specifically shown in subsequent maps below)



**Project Site:** Hobo-Aliso Canyon Area: East of Barracuda Way and Loretta Drive; and Adjacent to northern terminus of Marilyn Drive and Driftwood Drive, and east of Driftwood Drive and Ocean Vista Drive, City of Laguna Beach, Orange County (APNs: 056-240-62, 056-240-67, 056-240-68, 656-035-03, 656-191-40, 056-240-54, 056-240-56, 056-240-57, 056-240-65, 656-071-13, and 656-071-18)



Coastal Commission Exhibit 1 Page 2 of 4

## **City-Designated FMZ 10:**



Coastal Commission Exhibit 1 Page 3 of 4

## **City-Designated FMZ 11:**



Coastal Commission Exhibit 1 Page 4 of 4 City-Designated FMZ 10: Proposed Treatment Areas (Areas with Crownbeard to be avoided)



Coastal Commission Exhibit 2 Page 1 of 2 City-Designated FMZ 11: Proposed Treatment Areas (Areas with Crownbeard to be avoided)



Coastal Commission Exhibit 2 Page 2 of 2

## **OCTA Pacific Horizon Preserve**



### **SCE Pole Maintenance and Removal and Restoration Areas**





Open Space Conservation Easement (Driftwood Properties LLC)

Driftwood Property
(Approx. 8 acre area that was graded in the 1950s)

SCE Driftwood Mitigation Area (CDP 5-17-0506-A1, Special Condition 9)

Hometown Laguna Terrace Offsite Mitigation Restoration Project (1-acre) (CDP 5-13-0471)



#### Proposed Mi