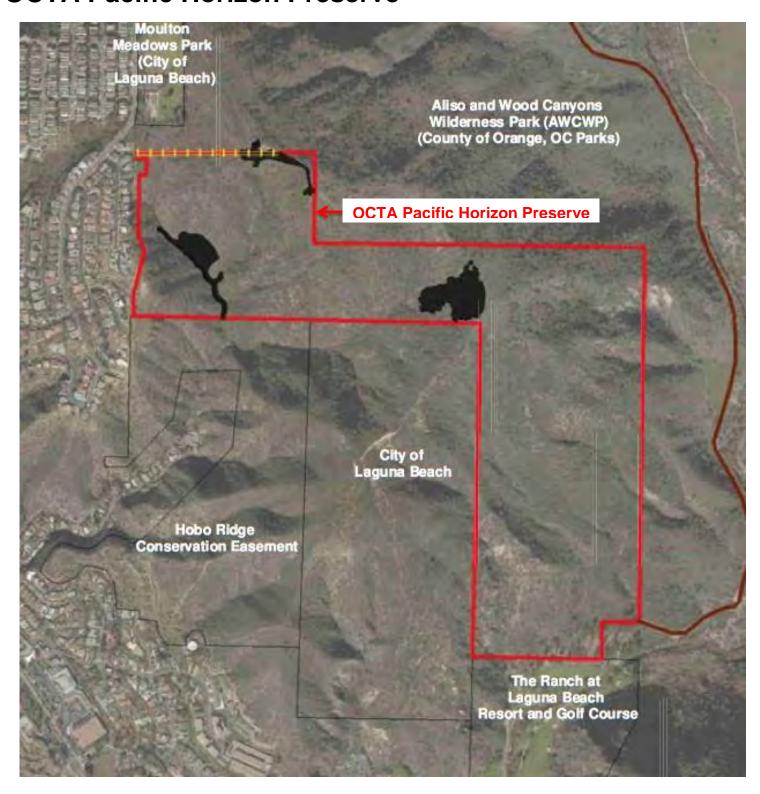

and Adjacent to northern terminus of Marilyn Drive and Driftwood Drive, and east of Driftwood Drive and Ocean Vista Drive, City of Laguna Beach, Orange County (APNs: 056-240-62, 056-240-67, 056-240-68, 656-035-03, 656-191-40, 056-240-54, 056-240-56, 056-240-57, 056-240-65, 656-071-13, and 656-071-18)



Coastal Commission Exhibit 1 Page 2 of 4

## **City-Designated FMZ 10:**



Coastal Commission Exhibit 1 Page 3 of 4

## **City-Designated FMZ 11:**



Coastal Commission Exhibit 1 Page 4 of 4 City-Designated FMZ 10: Proposed Treatment Areas (Areas with Crownbeard to be avoided)



Coastal Commission Exhibit 2 Page 1 of 2 City-Designated FMZ 11: Proposed Treatment Areas (Areas with Crownbeard to be avoided)



Coastal Commission Exhibit 2 Page 2 of 2

## **OCTA Pacific Horizon Preserve**



### **SCE Pole Maintenance and Removal and Restoration Areas**





Open Space Conservation Easement (Driftwood Properties LLC)

Driftwood Property
(Approx. 8 acre area that was graded in the 1950s)

SCE Driftwood Mitigation Area (CDP 5-17-0506-A1, Special Condition 9)

Hometown Laguna Terrace Offsite Mitigation Restoration Project (1-acre) (CDP 5-13-0471)



#### Proposed Mitigation Areas and Actions (SCE CDP 5-17-0506-A1, Special Condition 9)



## **Hometown America Restoration Site**