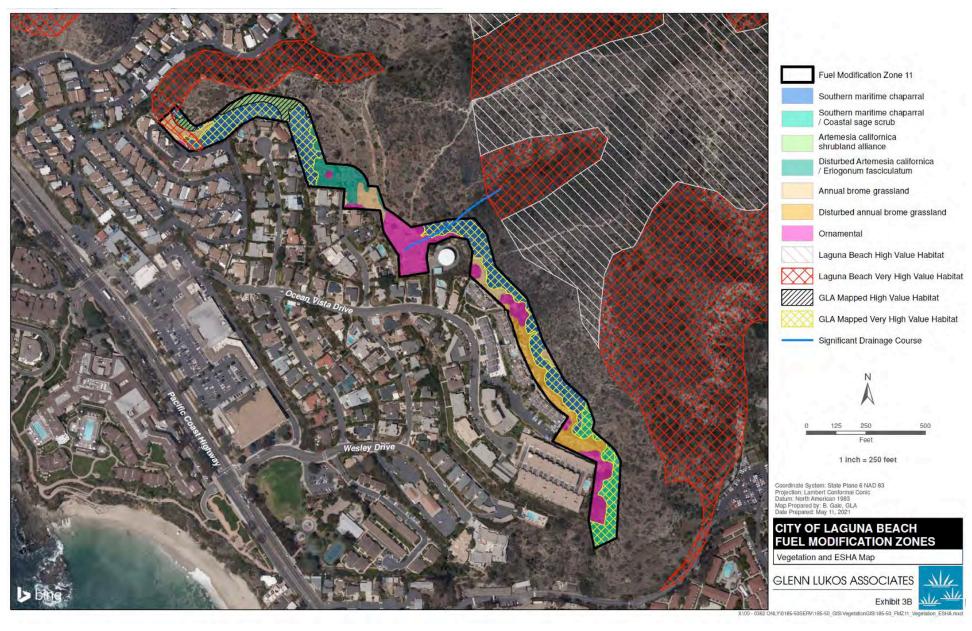

## **City-Designated FMZ 11:**

Coastal Commission Exhibit 1 Page 4 of 4 City-Designated FMZ 10: Proposed Treatment Areas (Areas with Crownbeard to be avoided)

Coastal Commission Exhibit 2 Page 1 of 2 City-Designated FMZ 11: Proposed Treatment Areas (Areas with Crownbeard to be avoided)