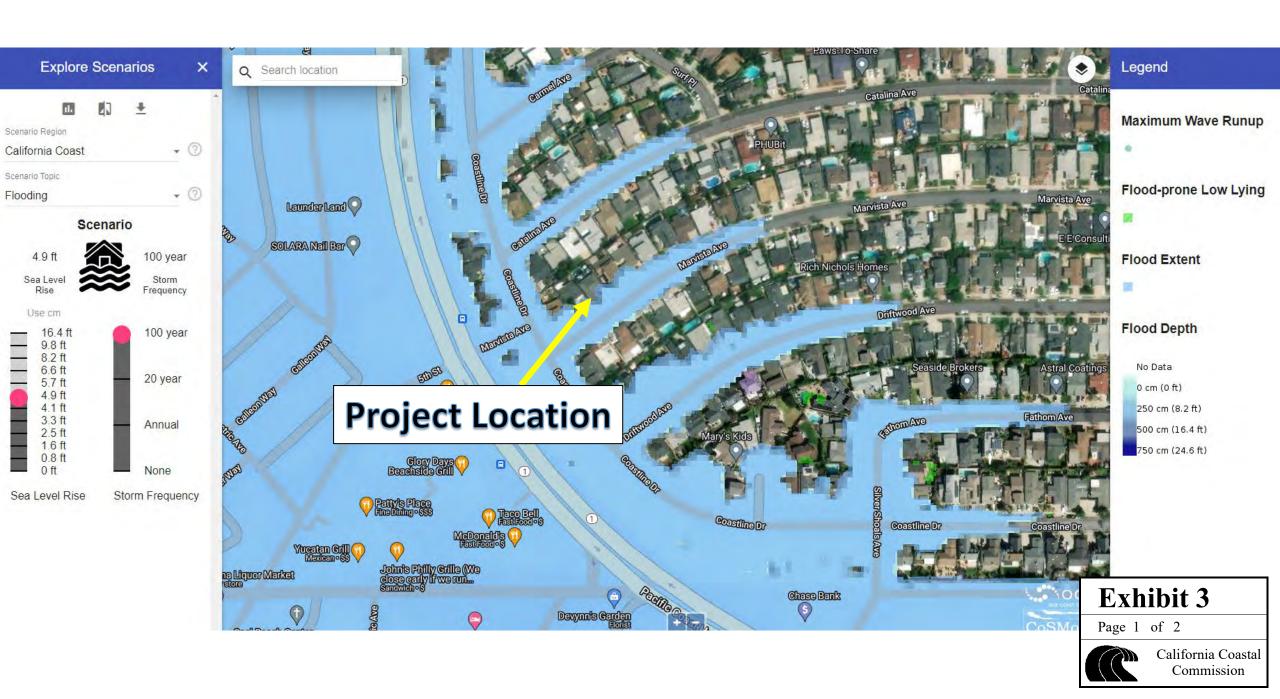

NSTALL SECURITY FENCE WITH SILT BARRIER FABRIC ALL AROUND SITE, TO REMAIN AT ALL TIMES DURING CONSTRUCTION, PER SE-1. 240 LF

ADDITIONAL NOTES:
AVOID GRADING/CONSTRUCTION ACTIVITIES AT
TIMES OF EXPECTED PRECIPITATION (EC-1).
ABOVE REFERENCED BWP DETAILS AVAILABLE
ON-LINE AT WWW.CABMPHANDBOOKS.COM (SEE CONSTRUCTION LINK).



EROSION CONTROL BARRIER TYPICAL DETAIL 'C' SCALE: NONE

GRAPHIC SCALE

1 LS

MCGRATH CIVIL, ING CNIL BUSNEERING 3780 KUROY AIRPORT WAY. SUITE 2 LONG BEACH, CA 98966 WWANGSKATHCANL.COM (562) 270–5359



ADDRESS AVE. 907. 715 MARVISTA SEAL BEACH, CA PROPERTY

AVE. 907

PLAN MICHAEL AND RA 715 MARVIS SEAL BEACH, Ž CONTROL  $\sim$ 

EROSI

DESIGNED BY: MM

CHECKED BY

## Exhibit 2

Page 14 of 14



California Coastal Commission

LAST SAVED BY: micha PLOT DATE: Apr. 23, 22