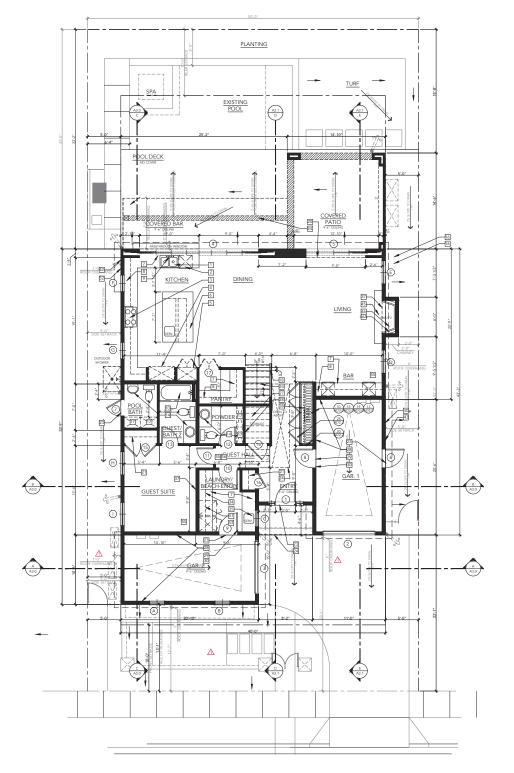

THE EXISTING 2-CAR GARAGE SHALL BE REPLACED WITH 2 SINGLE-CAR GARAGES TO MEET REQUIRED PARKING.

THE BUILDING SHALL BE EQUIPPED WITH FIRE SPRINKLERS IN ACCORDANCE WITH CRC R313

|                                    | $\sim$           |
|------------------------------------|------------------|
| SITE CALCULATIO                    | INS              |
| SINGLE FAMILY RESIDENTIAL ADDITION |                  |
| SITE • TOTAL S.F. 5,000            | SQ. FT.          |
| EXISTING HOUSE • FIRST FLOOR       | 1,310 SQ. FT.    |
| EXISTING HOUSE • SECOND FLOOR      | N/A              |
| EXISTING GARAGE • 2-CAR ATTACHED   | 425 SQ. FT.      |
| SITE • TOTAL LOT COVERAGE          | 1,734 SQ. FT.    |
|                                    | 5,000 = 35%      |
| SITE • F.A.R. ACTUAL 1,310 / 5,1   | 000= 0.26 F.A.R. |
|                                    |                  |