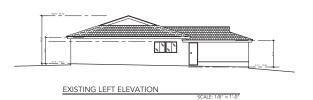

BE EQUIPPED WITH FIRE SPRINKLERS IN ACCORDANCE WITH CRC R313

|                                    | $\sim$           |
|------------------------------------|------------------|
| SITE CALCULATIO                    | INS              |
| SINGLE FAMILY RESIDENTIAL ADDITION |                  |
| SITE • TOTAL S.F. 5,000            | SQ. FT.          |
| EXISTING HOUSE • FIRST FLOOR       | 1,310 SQ. FT.    |
| EXISTING HOUSE • SECOND FLOOR      | N/A              |
| EXISTING GARAGE • 2-CAR ATTACHED   | 425 SQ. FT.      |
| SITE • TOTAL LOT COVERAGE          | 1,734 SQ. FT.    |
|                                    | 5,000 = 35%      |
| SITE • F.A.R. ACTUAL 1,310 / 5,1   | 000= 0.26 F.A.R. |
|                                    |                  |

Exhibit 2



S.D. SECT. SERV. SECT. S









CLIENT
MICHAEL AND
RACHEL JOWDY

JOWDY RESIDENCE 뿓

FIRST PLANNING SUBMITTAL 4/
FIRST BD SUBMITTAL 7/26/21



EXISTING FRONT ELEVATION

2 CAR GARAGE

Exhibit 2

Page 2 of 14





AVERAGE ELEVAITON

96.62/7 = 13.80 AVERAGE ELEVAITON

SITE CALCULATIONS

EXISTING HOUSE • SECOND FLOOR N/A

+13.48 +13.51 +13.54 +14.07

+13.92

LEGEND:
AC=ASPHALT
AIR=AIR CONDITIONING
BB=BREAKER BOX
BW=BACK OF WAIK
CFL=CONCRETE FLOW LNE
CP/CONC.=CONCRETE FAVEMENT
EG=EDGE OF GUTTER
EM=ELECTRIC MANHOLE
FUH=FIRE\* LYDEMAT

EMH=ELECTRIC MANHOLE
FH=FIRE HYDRAWT
GM=GAS METER
GY=GAS VALVE
PB=PULL BOX
PP=POWER POLE
R1=TRACT NO. 1817
R,W=STREET RIGHT ONNCRETE
SMH=SXWER MANHOLE
STPC=STPC CONCRETE
UMH=UNKCOWN WANHOLE
INFELIMENT WA

UV=UNKOWN VALVE TC=TOP OF CURB TW=TOP OF WALL WH=WATER HEATER

WM=WATER METER WV=WATER