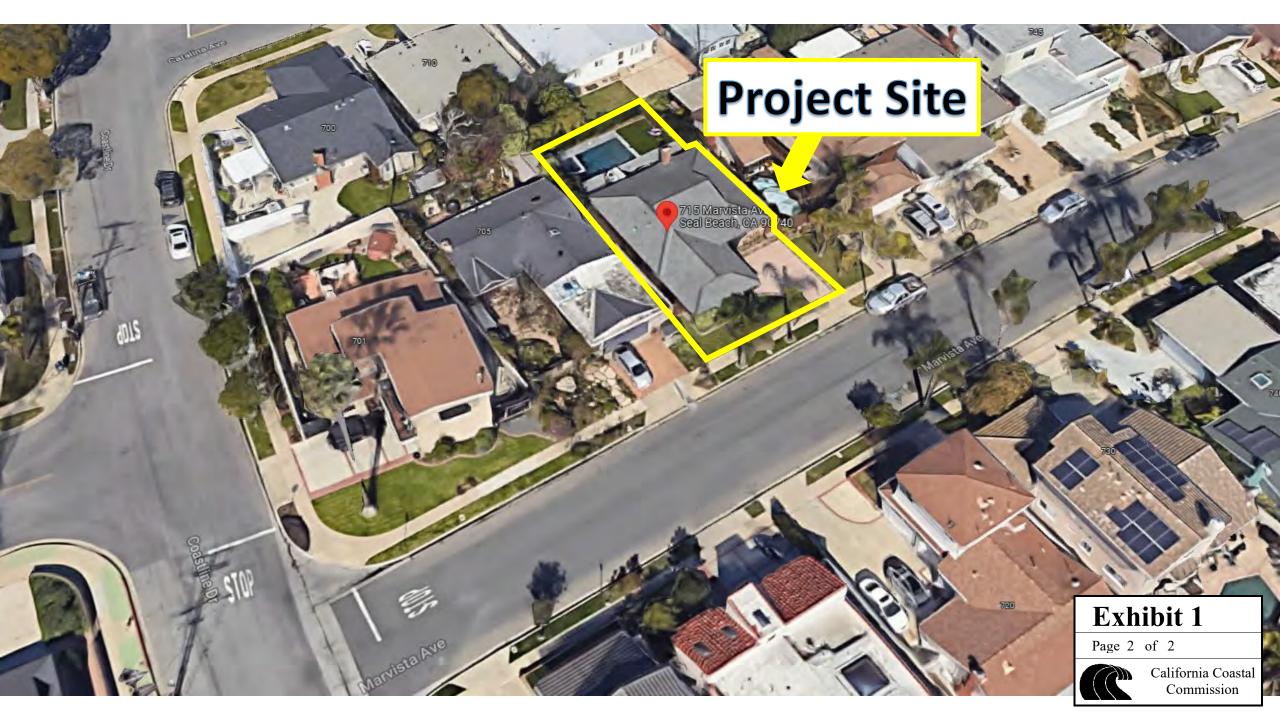

## **Table of Contents:**

Exhibit 1 - Vicinity Map and Project Site

Exhibit 2 – Project Plans

Exhibit 3 – CoSMoS Flood Map Analyses

MICHAEL AND
RACHEL JOWDY

PANEL
PAINTED
PLUMBING
POINT OF CONNECTION
PAIR
PROJECTION
POINT

## 715 MARVISTA, SEAL BEACH, CA

APN 199-182-06