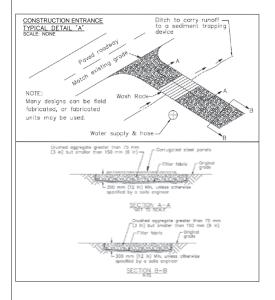

## PROJECT NOTES

SWALES FLOW AT 2% WITHING 10'-0" OF BUILDING FLOW CAVER CONCRETE SHALL BE 1'-0" MINIMUM.

DEFEERED SUBMITTAL

| JITE CALCULATIO                    | /INJ             |
|------------------------------------|------------------|
| SINGLE FAMILY RESIDENTIAL ADDITION | AND REMODEL      |
| SITE • TOTAL S.F. 5,000            | SQ. FT.          |
|                                    |                  |
| EXISTING HOUSE • FIRST FLOOR       | 1,310 SQ. FT.    |
| EXISTING HOUSE • SECOND FLOOR      | N/A              |
| EXISTING GARAGE • 2-CAR ATTACHED   | 425 SQ. FT.      |
|                                    |                  |
| SITE • TOTAL LOT COVERAGE          | 1,734 SQ. FT.    |
|                                    | 5,000 = 35%      |
| SITE • F.A.R. ACTUAL 1,310 / 5,0   | 000= 0.26 F.A.R. |
|                                    |                  |
| NEW HOUSE • FIRST FLOOR            | 1,480 SQ. FT.    |
| NEW HOUSE • COVERED PATIO          | 215 SQ. FT.      |
| NEW HOUSE • SECOND FLOOR           | 1,815 SQ. FT.    |
| NEW HOUSE • 2ND FLR. DECKS         | 293 SQ. FT.      |
| NEW HOUSE • 3RD FLR. ROOF DECK     | 471 SQ. FT.      |
|                                    |                  |
| NEW HOUSE • GARAGE 1               | 225 SQ. FT.      |
| NEW HOUSE • GARAGE 2               | 219 SQ. FT.      |
| NEW HOUSE • TOTAL S.F.             | 3,246 SQ. FT.    |
| NEW HOUSE • TOTAL WITH GAR.        | 3,690 SQ. FT.    |