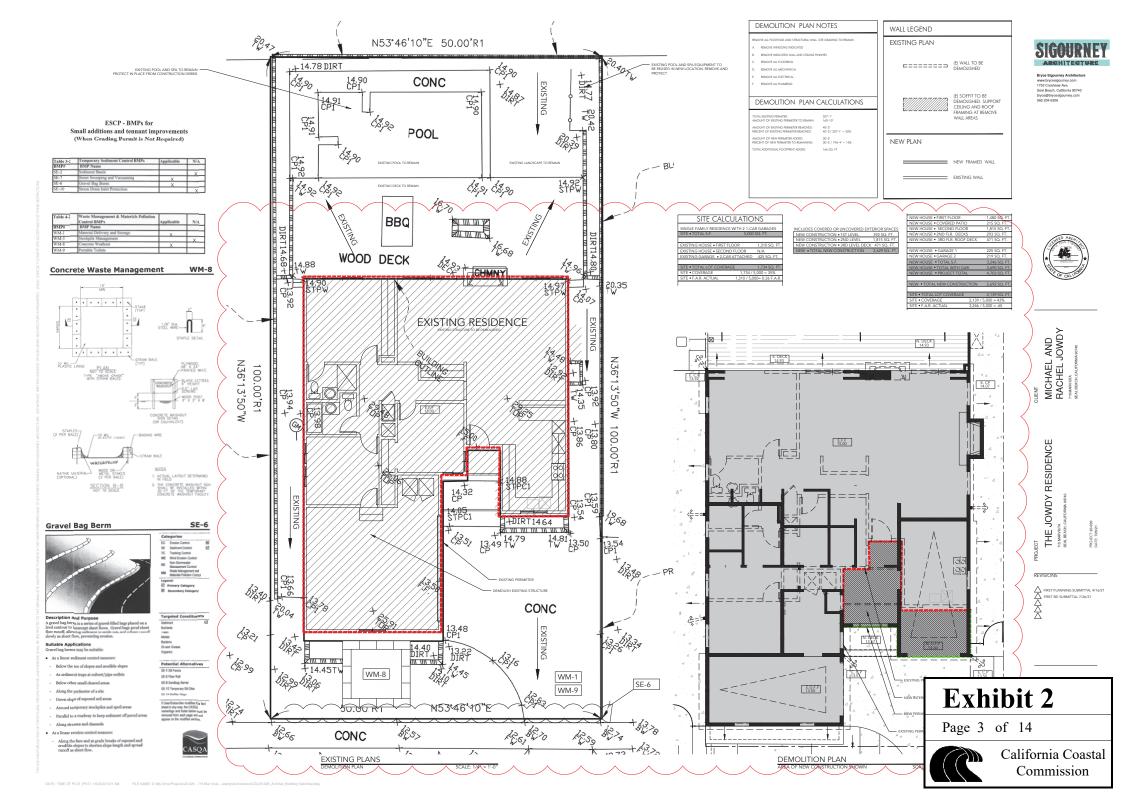

## PROJECT NOTES

SWALES FLOW AT 2% WITHING 10'-0" OF BUILDING FLOW CAVER CONCRETE SHALL BE 1'-0" MINIMUM.

DEFEERED SUBMITTAL

| JITE CALCULATIO                    | /INJ             |
|------------------------------------|------------------|
| SINGLE FAMILY RESIDENTIAL ADDITION | AND REMODEL      |
| SITE • TOTAL S.F. 5,000            | SQ. FT.          |
|                                    |                  |
| EXISTING HOUSE • FIRST FLOOR       | 1,310 SQ. FT.    |
| EXISTING HOUSE • SECOND FLOOR      | N/A              |
| EXISTING GARAGE • 2-CAR ATTACHED   | 425 SQ. FT.      |
|                                    |                  |
| SITE • TOTAL LOT COVERAGE          | 1,734 SQ. FT.    |
|                                    | 5,000 = 35%      |
| SITE • F.A.R. ACTUAL 1,310 / 5,0   | 000= 0.26 F.A.R. |
|                                    |                  |
| NEW HOUSE • FIRST FLOOR            | 1,480 SQ. FT.    |
| NEW HOUSE • COVERED PATIO          | 215 SQ. FT.      |
| NEW HOUSE • SECOND FLOOR           | 1,815 SQ. FT.    |
| NEW HOUSE • 2ND FLR. DECKS         | 293 SQ. FT.      |
| NEW HOUSE • 3RD FLR. ROOF DECK     | 471 SQ. FT.      |
|                                    |                  |
| NEW HOUSE • GARAGE 1               | 225 SQ. FT.      |
| NEW HOUSE • GARAGE 2               | 219 SQ. FT.      |
| NEW HOUSE • TOTAL S.F.             | 3,246 SQ. FT.    |
| NEW HOUSE • TOTAL WITH GAR.        | 3,690 SQ. FT.    |

THE EXISTING 2-CAR GARAGE SHALL BE REPLACED WITH 2 SINGLE-CAR GARAGES TO MEET REQUIRED PARKING.

THE BUILDING SHALL BE EQUIPPED WITH FIRE SPRINKLERS IN ACCORDANCE WITH CRC R313

|                                    | $\sim$           |
|------------------------------------|------------------|
| SITE CALCULATIO                    | INS              |
| SINGLE FAMILY RESIDENTIAL ADDITION |                  |
| SITE • TOTAL S.F. 5,000            | SQ. FT.          |
| EXISTING HOUSE • FIRST FLOOR       | 1,310 SQ. FT.    |
| EXISTING HOUSE • SECOND FLOOR      | N/A              |
| EXISTING GARAGE • 2-CAR ATTACHED   | 425 SQ. FT.      |
| SITE • TOTAL LOT COVERAGE          | 1,734 SQ. FT.    |
|                                    | 5,000 = 35%      |
| SITE • F.A.R. ACTUAL 1,310 / 5,1   | 000= 0.26 F.A.R. |
|                                    |                  |

#### FOUNDATION NOTES:

- SEE STRUCTURAL DRAWINGS FOR STRUCTURAL INFORMATION.

#### SITE PLAN NOTES:

#### SITE PLAN KEY NOTES

- . 3-0' X 3-0' CONCRETE PAVER TYP.
- s. A/C LOCATION

- 11.88Q AREA. PROVIDE GAS AND ELECTRIC HOOKU
- 2. POOL EQUIPMENT LOCATION: PROVIDE GAS AND ELE
- 3. CONCRETE DECK. SLOPE 2% MIN.
- 4. RAISED WOOD DECK. SLOPE 0.5% MIN

## POOL NOTES: POOL IS EXISTING

JOWDY RESIDENCE

THE CATE AND MANAGEM

EXIT ALARMS TO BE INSTALLED ON ALL DOORS WITH DIRECT ACCESS TO THE POO

FIRST PLANNING SUBMITTAL 4/16/21
FIRST BD SUBMITTAL 7/26/21