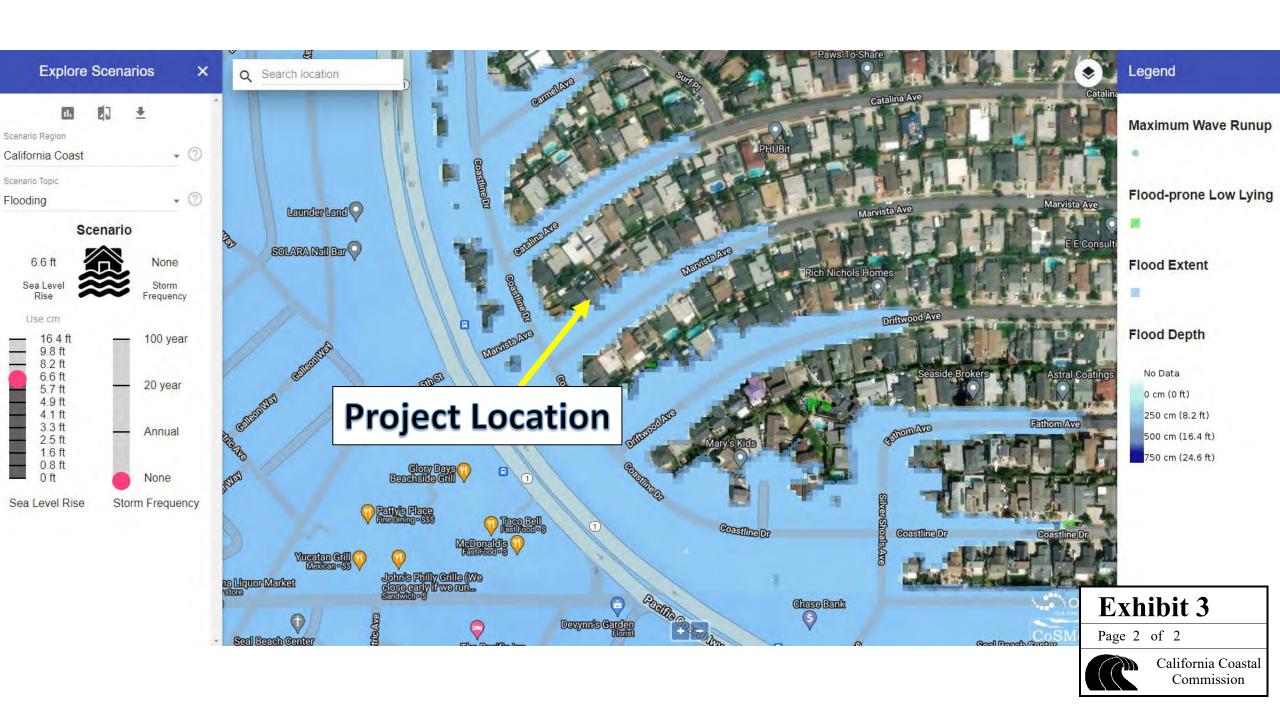

TALL SECURITY FENCE WITH SILT BARRIER FABRIC ALL AROUND SITE, TO REMAIN AT ALL TIMES DURING CONSTRUCTION, PER SE-1. 240 LF

ADDITIONAL NOTES:
AVOID GRADING/CONSTRUCTION ACTIVITIES AT
TIMES OF EXPECTED PRECIPITATION (EC-1).
ABOVE REFERENCED BWP DETAILS AVAILABLE
ON-LINE AT WWW.CABMPHANDBOOKS.COM (SEE CONSTRUCTION LINK).



EROSION CONTROL BARRIER TYPICAL DETAIL 'C' SCALE: NONE

GRAPHIC SCALE

1 LS

MCGRATH CIVIL, ING CNIL BUSNEERING 3780 KUROY AIRPORT WAY. SUITE 2 LONG BEACH, CA 98966 WWANGSKATHCANL.COM (562) 270–5359



ADDRESS AVE. 907. 715 MARVISTA SEAL BEACH, CA PROPERTY

AVE. 907

PLAN MICHAEL AND RA 715 MARVIS SEAL BEACH, Ž CONTROL  $\sim$ 

EROSI

DESIGNED BY: MM

CHECKED BY

## Exhibit 2

Page 14 of 14



California Coastal Commission

LAST SAVED BY: micha PLOT DATE: Apr. 23, 22