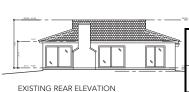

|
|------------------------------------|------------------|
| SITE CALCULATIO                    | INS              |
| SINGLE FAMILY RESIDENTIAL ADDITION |                  |
| SITE • TOTAL S.F. 5,000            | SQ. FT.          |
| EXISTING HOUSE • FIRST FLOOR       | 1,310 SQ. FT.    |
| EXISTING HOUSE • SECOND FLOOR      | N/A              |
| EXISTING GARAGE • 2-CAR ATTACHED   | 425 SQ. FT.      |
| SITE • TOTAL LOT COVERAGE          | 1,734 SQ. FT.    |
|                                    | 5,000 = 35%      |
| SITE • F.A.R. ACTUAL 1,310 / 5,1   | 000= 0.26 F.A.R. |
|                                    |                  |

Exhibit 2



S.D. SECT. SERV. SECT. S









CLIENT
MICHAEL AND
RACHEL JOWDY

JOWDY RESIDENCE 뿓

FIRST PLANNING SUBMITTAL 4/
FIRST BD SUBMITTAL 7/26/21



EXISTING FRONT ELEVATION

2 CAR GARAGE

Exhibit 2

Page 2 of 14





AVERAGE ELEVAITON

96.62/7 = 13.80 AVERAGE ELEVAITON

SITE CALCULATIONS

EXISTING HOUSE • SECOND FLOOR N/A

+13.48 +13.51 +13.54 +14.07

+13.92

LEGEND:
AC=ASPHALT
AIR=AIR CONDITIONING
BB=BREAKER BOX
BW=BACK OF WAIK
CFL=CONCRETE FLOW LNE
CP/CONC.=CONCRETE FAVEMENT
EG=EDGE OF GUTTER
EM=ELECTRIC MANHOLE
FUH=FIRE\* LYDEMAT

EMH=ELECTRIC MANHOLE
FH=FIRE HYDRAWT
GM=GAS METER
GY=GAS VALVE
PB=PULL BOX
PP=POWER POLE
R1=TRACT NO. 1817
R,W=STREET RIGHT ONNCRETE
SMH=SXWER MANHOLE
STPC=STPC CONCRETE
UMH=UNKCOWN WANHOLE
INFELIMENT WA

UV=UNKOWN VALVE TC=TOP OF CURB TW=TOP OF WALL WH=WATER HEATER

WM=WATER METER WV=WATER VALVE



#### FOUNDATION NOTES:

- SEE STRUCTURAL DRAWINGS FOR STRUCTURAL INFORMATION.

#### SITE PLAN NOTES:

###