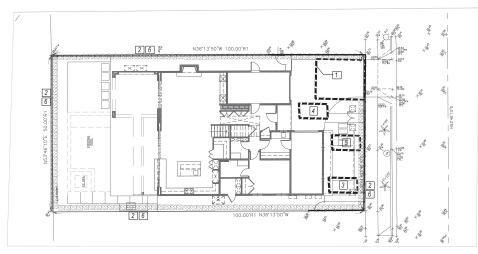

Exhibit 2

S.D. SECT. SERV. SECT. S

CLIENT
MICHAEL AND
RACHEL JOWDY

JOWDY RESIDENCE 뿓

FIRST PLANNING SUBMITTAL 4/
FIRST BD SUBMITTAL 7/26/21

EXISTING FRONT ELEVATION

2 CAR GARAGE

Exhibit 2

#### SITE PLAN NOTES:

#### SITE PLAN KEY NOTES

- . 3-0' X 3-0' CONCRETE PAVER TYP.
- s. A/C LOCATION

- 11.88Q AREA. PROVIDE GAS AND ELECTRIC HOOKU
- 2. POOL EQUIPMENT LOCATION: PROVIDE GAS AND ELE
- 3. CONCRETE DECK. SLOPE 2% MIN.
- 4. RAISED WOOD DECK. SLOPE 0.5% MIN