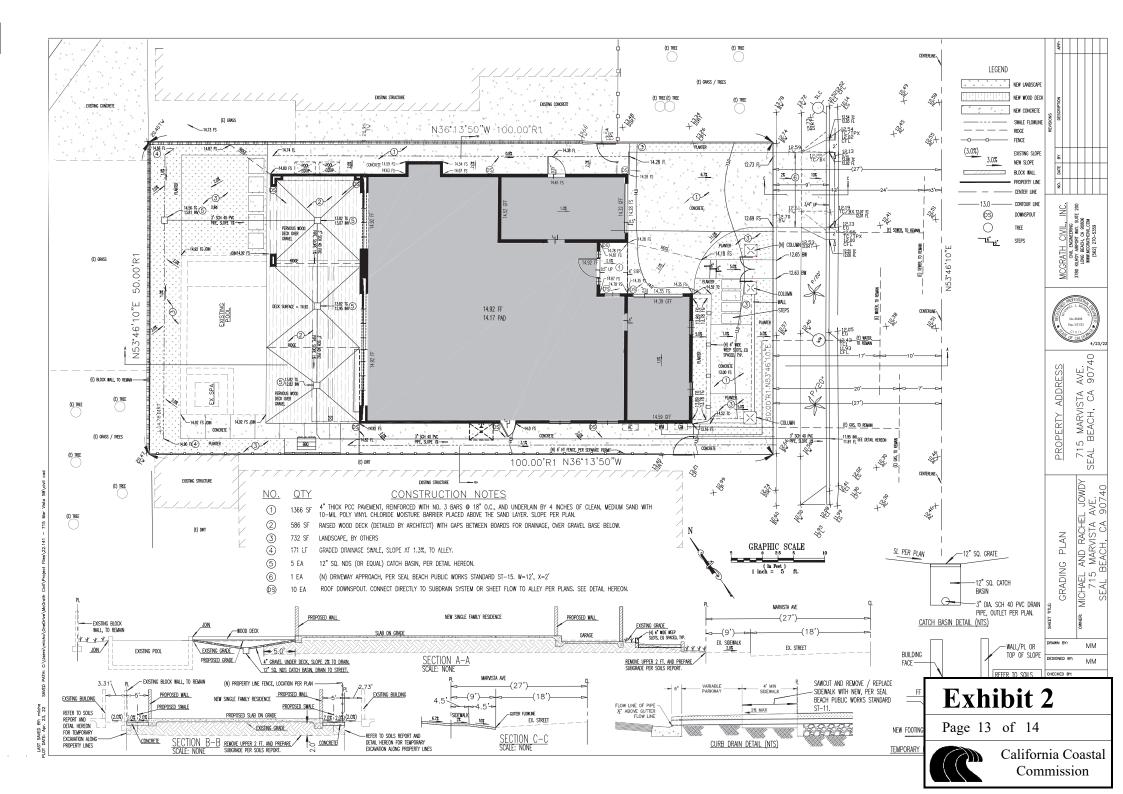

Page 2 of 14

AVERAGE ELEVAITON

96.62/7 = 13.80 AVERAGE ELEVAITON

SITE CALCULATIONS

EXISTING HOUSE • SECOND FLOOR N/A

+13.48 +13.51 +13.54 +14.07

+13.92

LEGEND:
AC=ASPHALT
AIR=AIR CONDITIONING
BB=BREAKER BOX
BW=BACK OF WAIK
CFL=CONCRETE FLOW LNE
CP/CONC.=CONCRETE FAVEMENT
EG=EDGE OF GUTTER
EM=ELECTRIC MANHOLE
FUH=FIRE\* LYDEMAT

EMH=ELECTRIC MANHOLE
FH=FIRE HYDRAWT
GM=GAS METER
GY=GAS VALVE
PB=PULL BOX
PP=POWER POLE
R1=TRACT NO. 1817
R,W=STREET RIGHT ONNCRETE
SMH=SXWER MANHOLE
STPC=STPC CONCRETE
UMH=UNKCOWN WANHOLE
INFELIMENT WA

UV=UNKOWN VALVE TC=TOP OF CURB TW=TOP OF WALL WH=WATER HEATER

WM=WATER METER WV=WATER VALVE