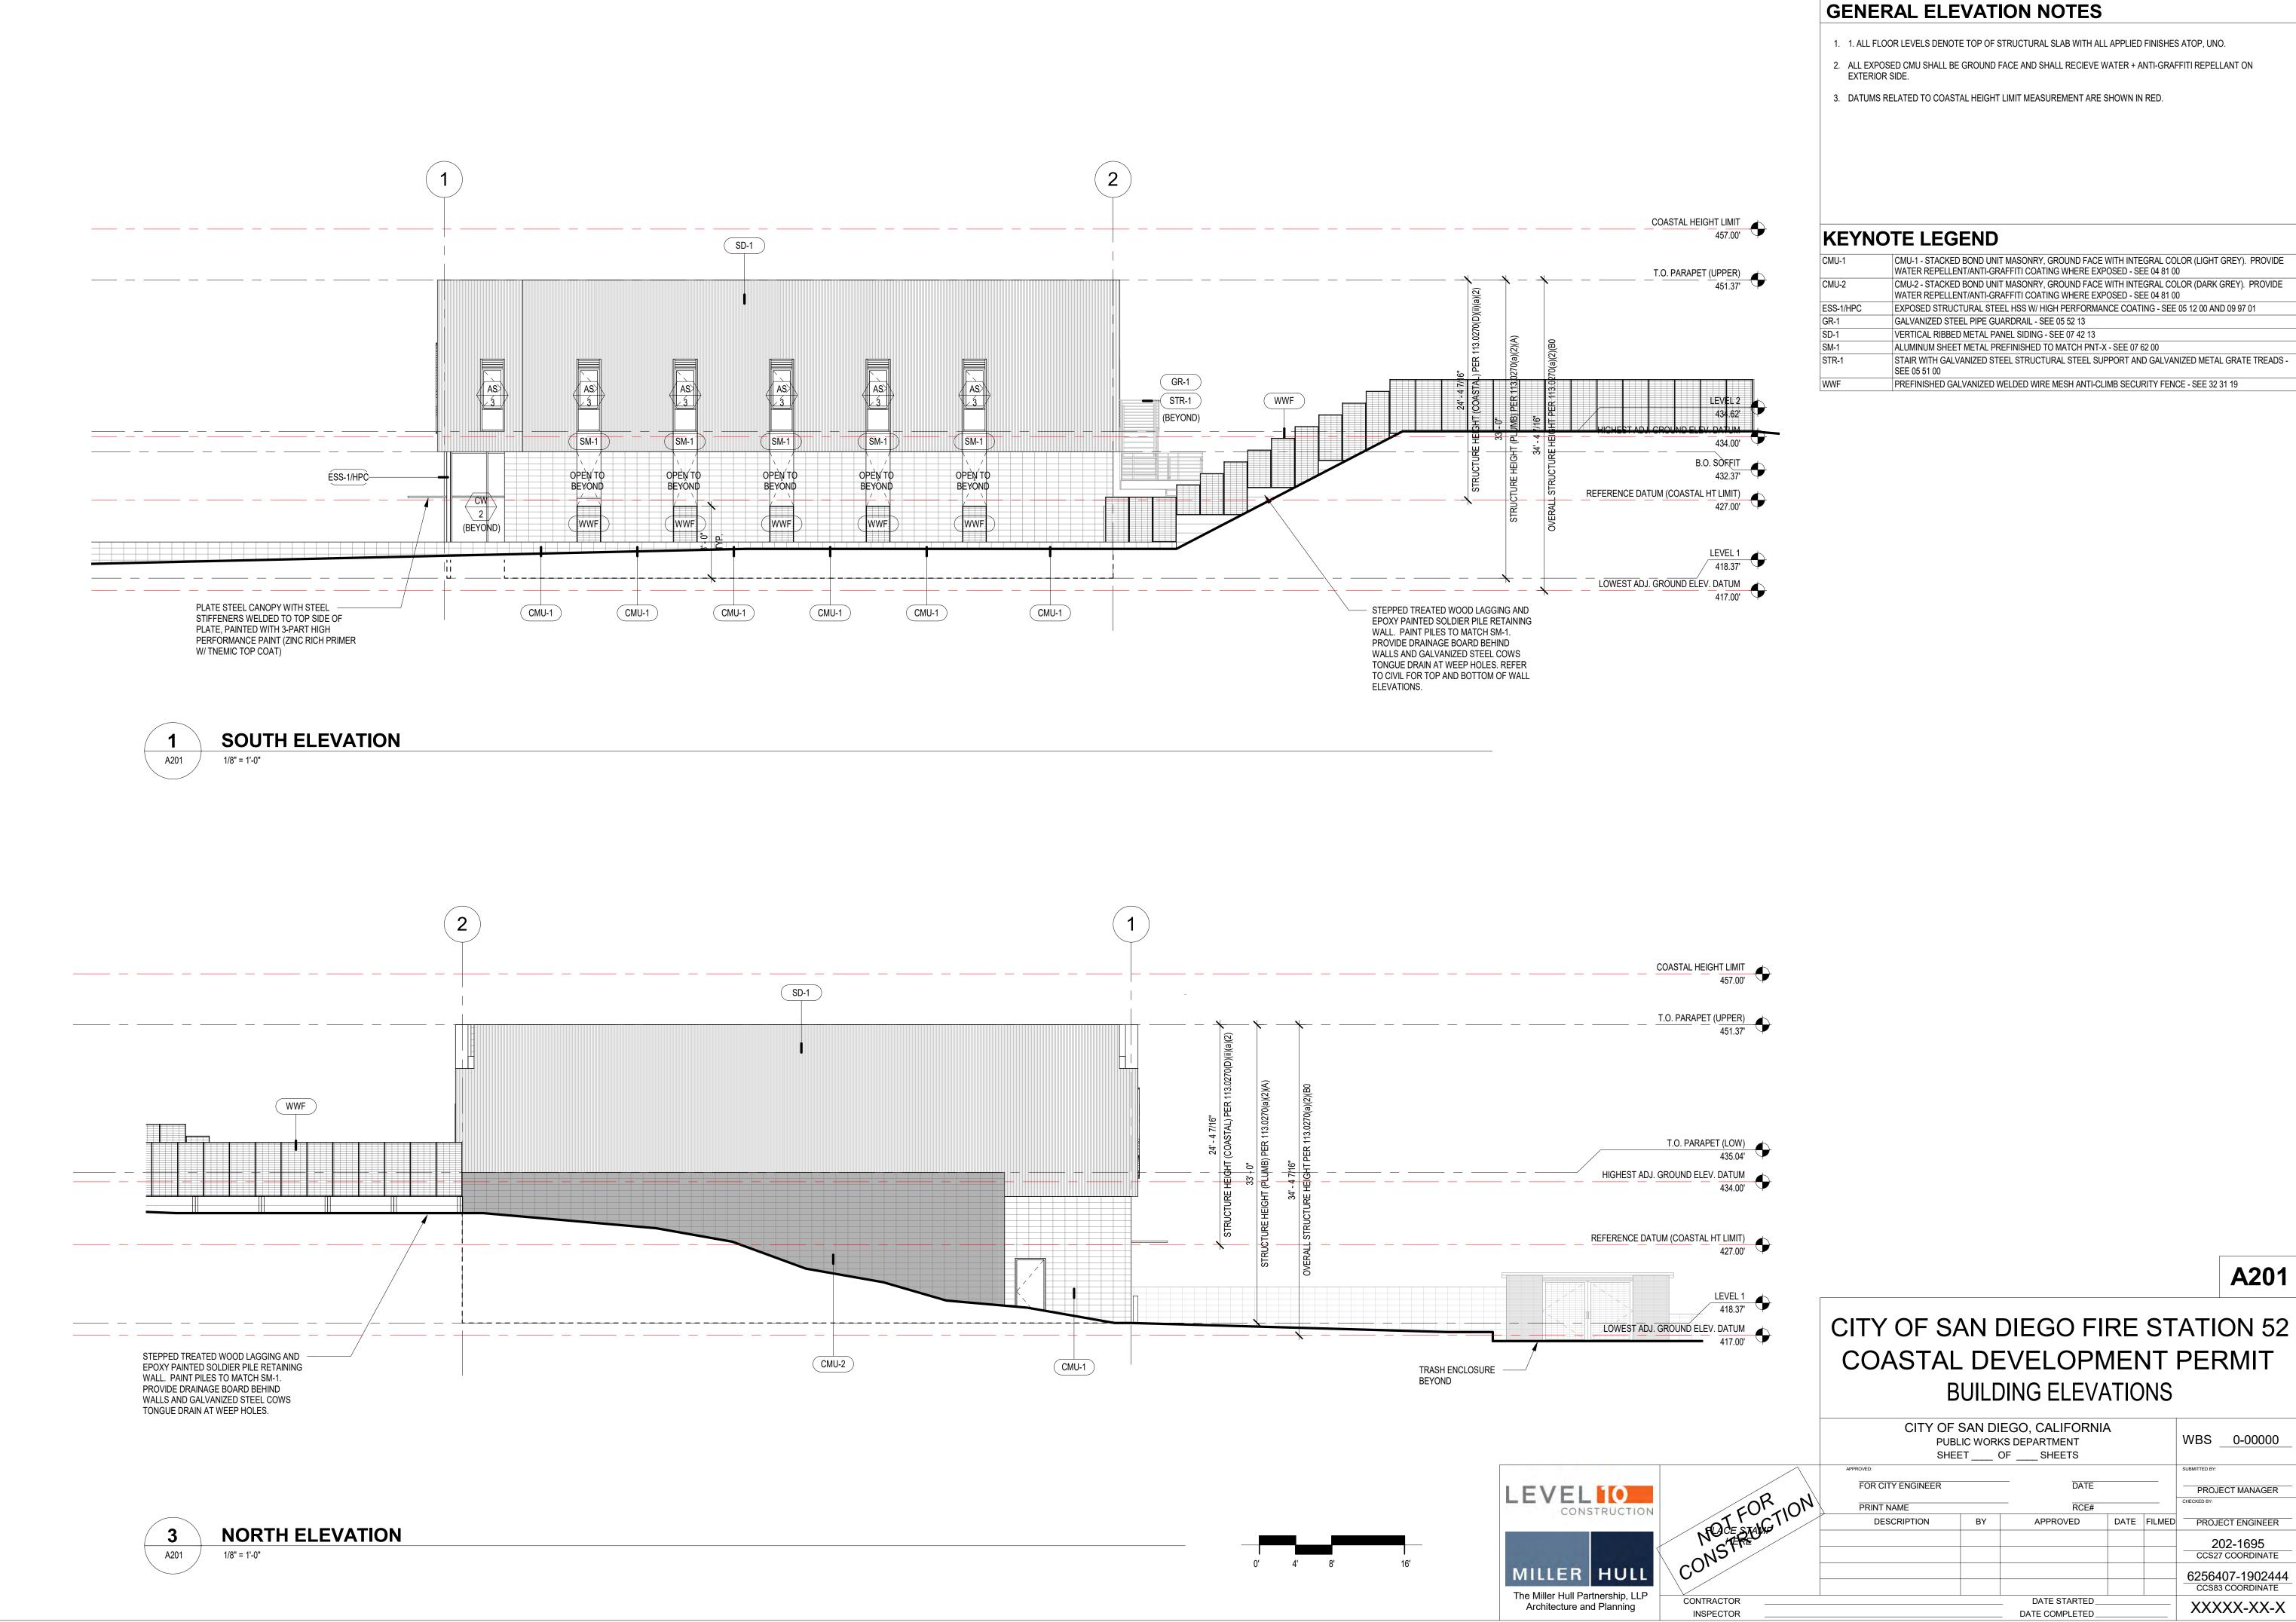

# 6-22-0106 (North Torrey Pines Fire Station No. 52) July 13-15, 2022

#### **TORREY PINES FIRE STATION**