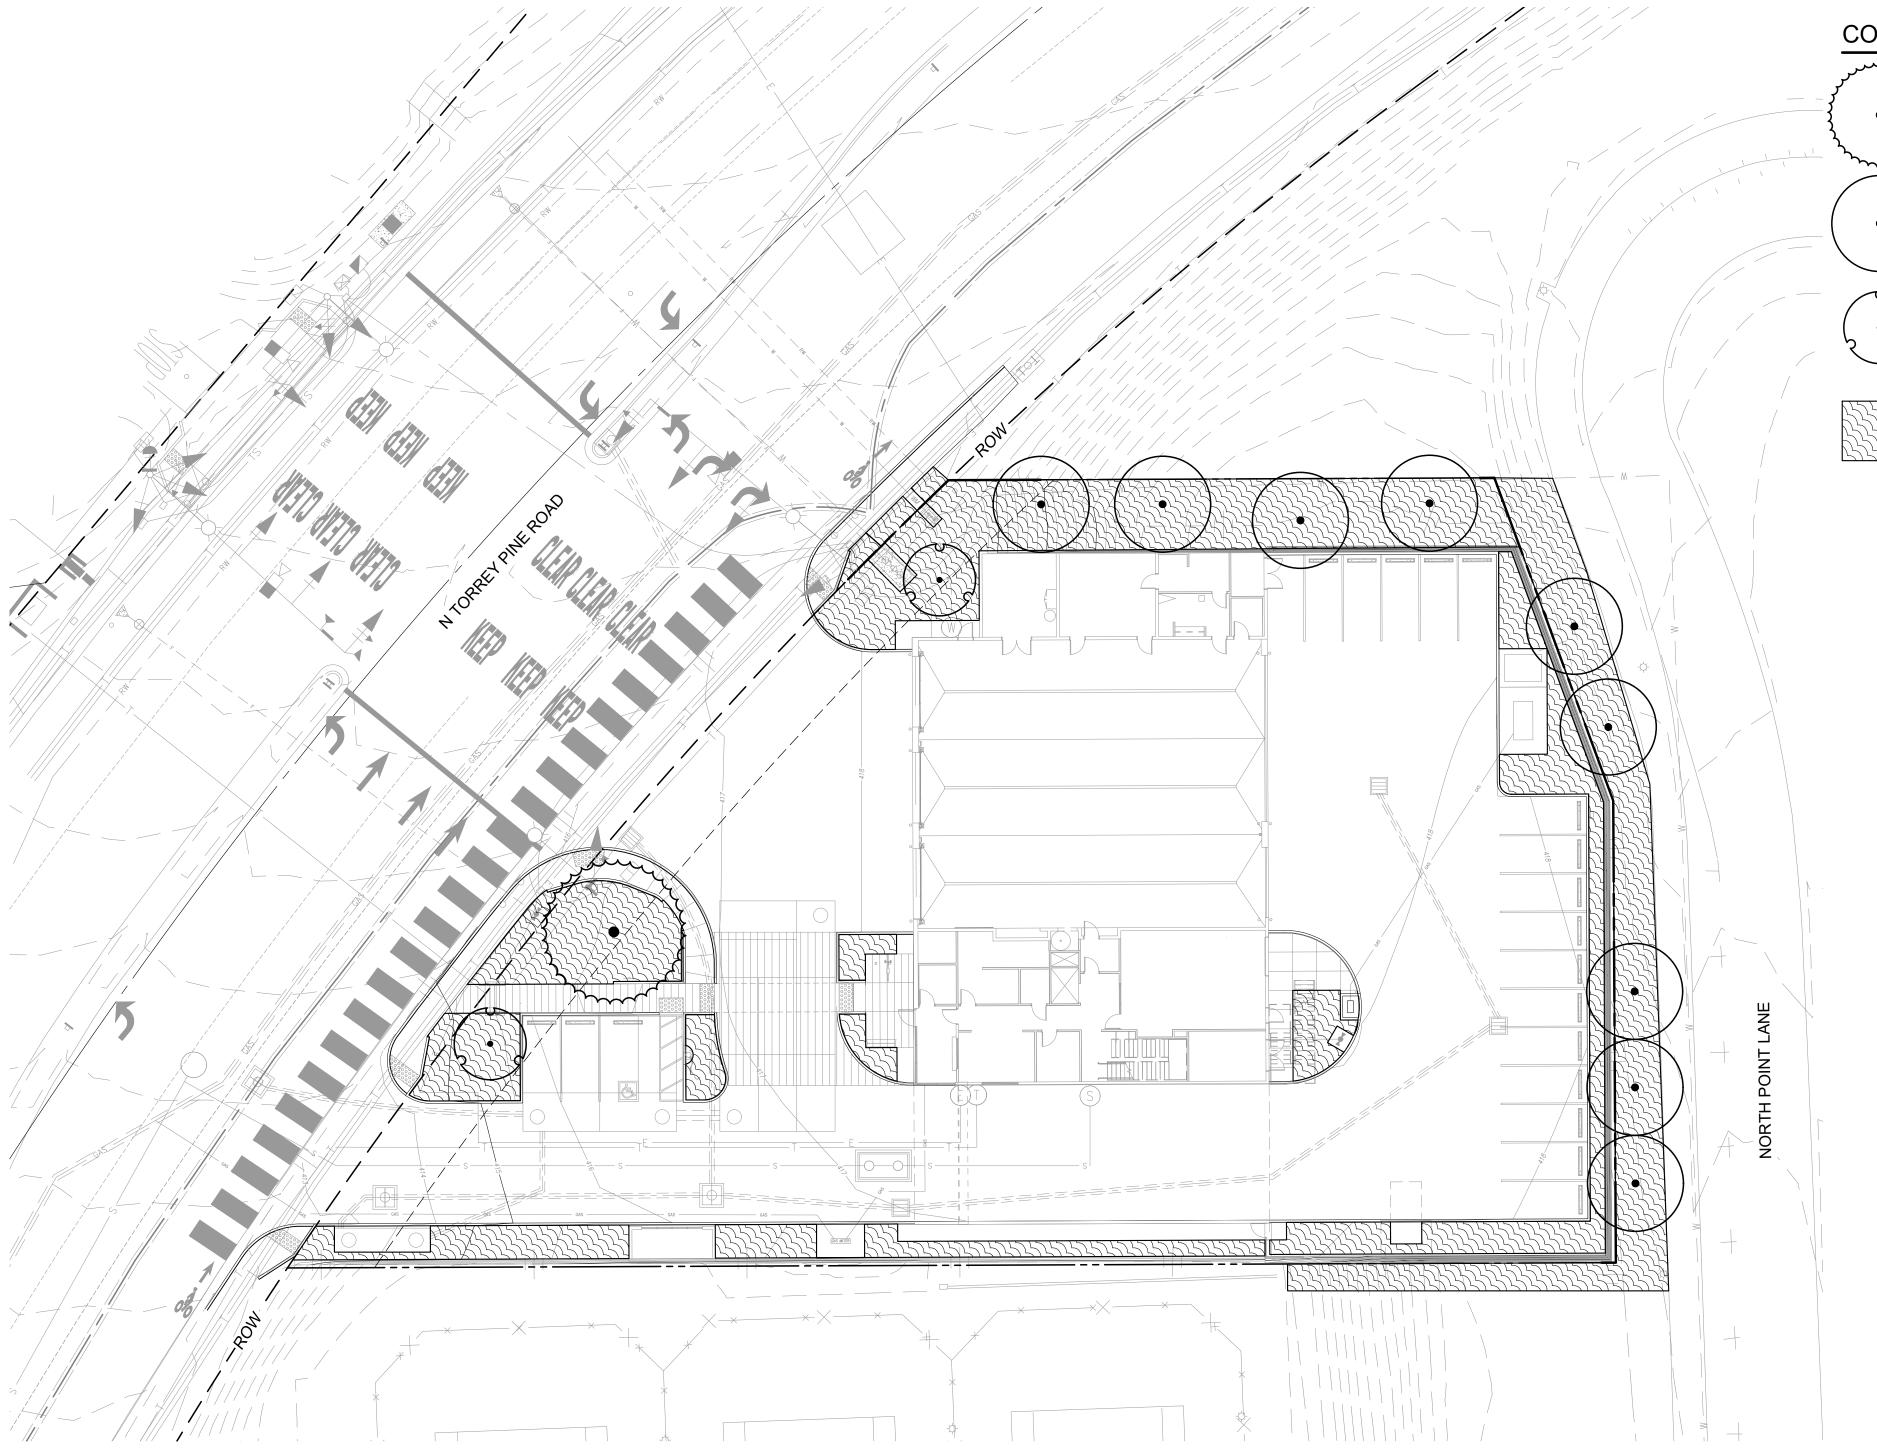

#### **Table of Contents**

**EXHIBIT 1: Vicinity Map EXHIBIT 2: Location Maps** 

**EXHIBIT 3: Site Plan** 

**EXHIBIT 4: Landscaping Plan** 

**EXHIBIT 5: Elevations** 

6-22-0106

Location Maps

California Coastal Commission

### CONCEPT PLANT SCHEDULE

| • } | SPECIMEN TREE PINUS TORREYANA / TORREY PINE                                                                                                                                                                                                                                                                                                                                                                                                                                                                                                                                                                                                                                                                                                     | CONT<br>72" BOX                                                          | SPACING                                                                                                                       | DETAILS<br>SDL-101, |
|-----|-------------------------------------------------------------------------------------------------------------------------------------------------------------------------------------------------------------------------------------------------------------------------------------------------------------------------------------------------------------------------------------------------------------------------------------------------------------------------------------------------------------------------------------------------------------------------------------------------------------------------------------------------------------------------------------------------------------------------------------------------|--------------------------------------------------------------------------|-------------------------------------------------------------------------------------------------------------------------------|---------------------|
| my  | SCREEN TREE                                                                                                                                                                                                                                                                                                                                                                                                                                                                                                                                                                                                                                                                                                                                     |                                                                          |                                                                                                                               |                     |
| •   | ARBUTUS UNEDO / STRAWBERRY TREE PINUS TORREYANA / TORREY PINE PLATANUS RACEMOSA / CALIFORNIA SYCAMORE QUERCUS AGRIFOLIA / COAST LIVE OAK                                                                                                                                                                                                                                                                                                                                                                                                                                                                                                                                                                                                        | 24" BOX<br>48" BOX<br>24" BOX<br>24" BOX                                 |                                                                                                                               |                     |
|     | ACCENT TREE ARBUTUS UNEDO / STRAWBERRY TREE MULTI-TRUNK CERCIS OCCIDENTALIS / WESTERN REDBUD                                                                                                                                                                                                                                                                                                                                                                                                                                                                                                                                                                                                                                                    | 24" BOX<br>24" BOX                                                       |                                                                                                                               |                     |
|     | SHRUB/ GROUNDCOVER  AGAVE WEBERI / WEBER AGAVE  BACCHARIS PILULARIS 'PIGEON POINT' / PIGEON POINT COYOTE BRUSH  CALLIANDRA CALIFORNICA 'CASCADA DESIERTICA' TM / SARITA RED BAJA FAIRY DUSTER  ERIGERON GLAUCUS / SEASIDE DAISY  ERIOGONUM FASCICULATUM / CALIFORNIA BUCKWHEAT  GALVEZIA SPECIOSA 'FIRECRACKER' / FIRECRACKER ISLAND SNAPDRAGON  HESPEROYUCCA WHIPPLEI / CHAPARRAL YUCCA  HETEROMELES ARBUTIFOLIA / TOYON  LEYMUS CONDENSATUS 'CANYON PRINCE' / CANYON PRINCE GIANT WILD RYE  MAHONIA NEVINII / NEVIN'S BARBERRY  MUHLENBERGIA RIGENS / DEER GRASS  RHUS INTEGRIFOLIA / LEMONADE BERRY  SALVIA X 'BEE'S BLISS' / BEE'S BLISS SAGE  VIGUIERA LACINIATA / SAN DIEGO COUNTY VIGUIERA  ZAUSCHNERIA CALIFORNICA / CALIFORNIA FUCHSIA | 5 GAL 1 GAL 5 GAL 1 GAL 5 GAL 5 GAL 15 GAL 1 GAL 1 GAL 1 GAL 1 GAL 1 GAL | 72" O.C. 48" O.C. 48" O.C. 48" O.C. 48" O.C. 48" O.C. 36" O.C. 72" O.C. 36" O.C. 48" O.C. 48" O.C. 48" O.C. 48" O.C. 48" O.C. | SDL-102             |