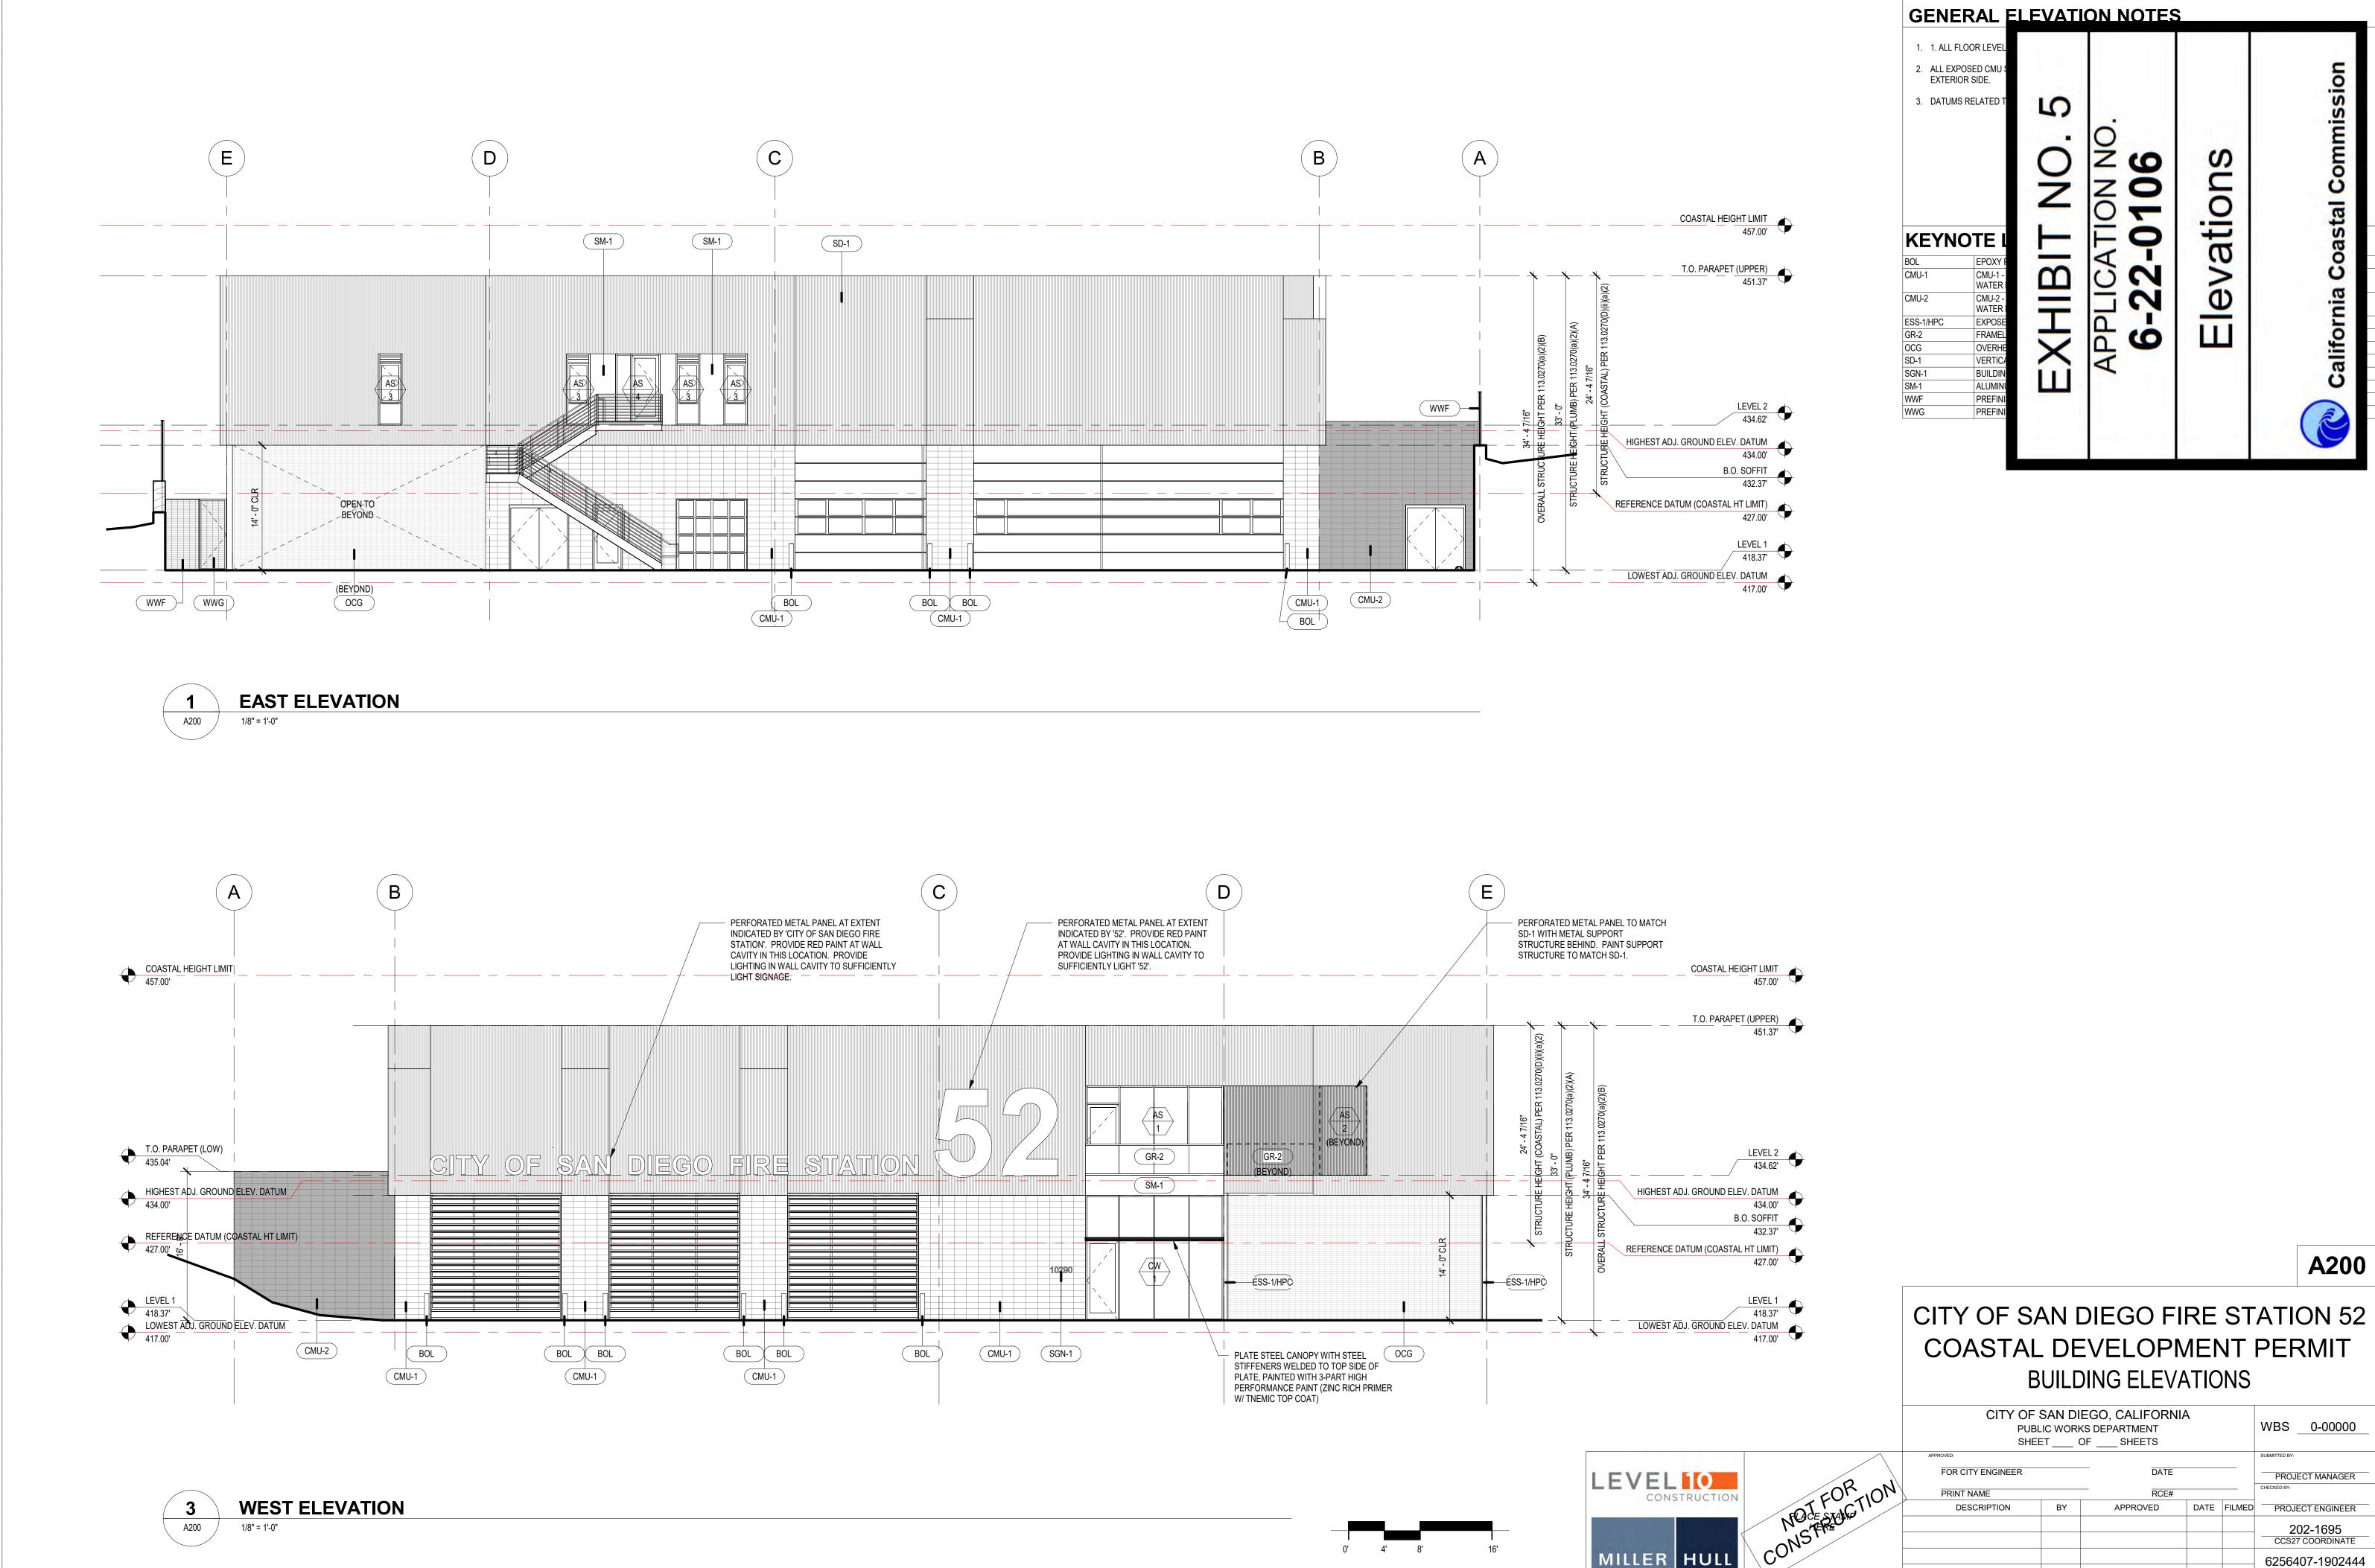

# 6-22-0106 (North Torrey Pines Fire Station No. 52) July 13-15, 2022

#### **TORREY PINES FIRE STATION**