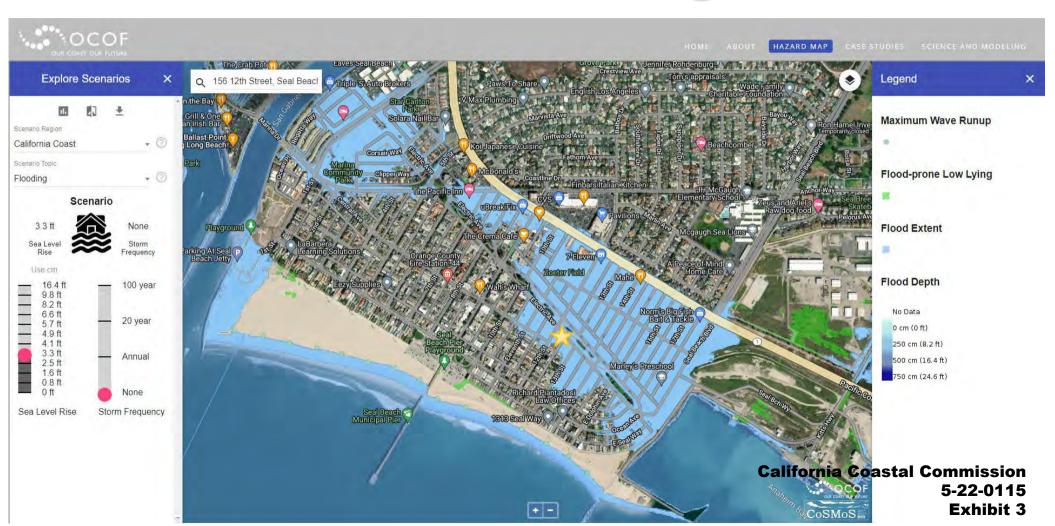

N STREET, SUUTH PASABENA, CA 94620 OFFICE 623 729-4408 PAX = 629-700-7010 FO./BUILDING DATA 156 & 156 1/2 12TH SI SEAL BEACH, CA 90740 199-078-30 PROJECT NAME & SITE ADDRESS. RH0-20 NEW RESIDENCE R-3 --156 & 156 1/2 12TH STREET VB. -----SEAL BEACH, CA 90740 \_ 79U -3,075 59-77 -----510 50, FT. (in he cents) 1000 M0.50 FT --470-50, [1. Drawing Content: -798 50, 11. 770 SD. FT. TITLE SHEET 1,573 S0. FT 258 SQ FI 235 50, 71, 481 SQ: ET. +490-440-2504 5D FT (79E+728)/3075 X 108 - 34,34X LE CODES 15 SHALL COMPLY WITH THE FOLLOWING NO CODE ENTAL CODE 100E MACAL CODE RICAL CODE RICAL CODE EULDING CODE 2019 GALFORNIA ENERGY CODE CITY OF SEAL BEACH ZOWING CODE Dete

## **California Coastal Commission**

5-22-0115 Exhibit 2 Page 1 of 8



Page 2 of 8





Page 4 of 8









# **CoSMoS Analysis**