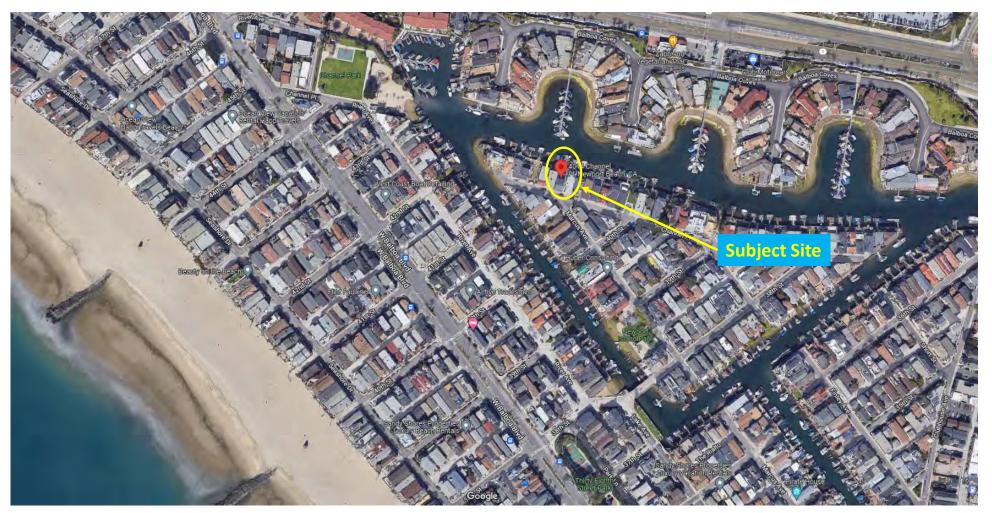

#### **EXHIBITS**:

Exhibit 1 – Vicinity Map

Exhibit 2 - Project Plans

**5-22-0060** (LA21, LLC (dba Thomas James Homes)) 4014 Channel Place, Newport Beach, Orange County

**Exhibit 1a** 

5-22-0060 (LA21, LLC (dba Thomas James Homes)) 4014 Channel Place, Newport Beach, Orange County