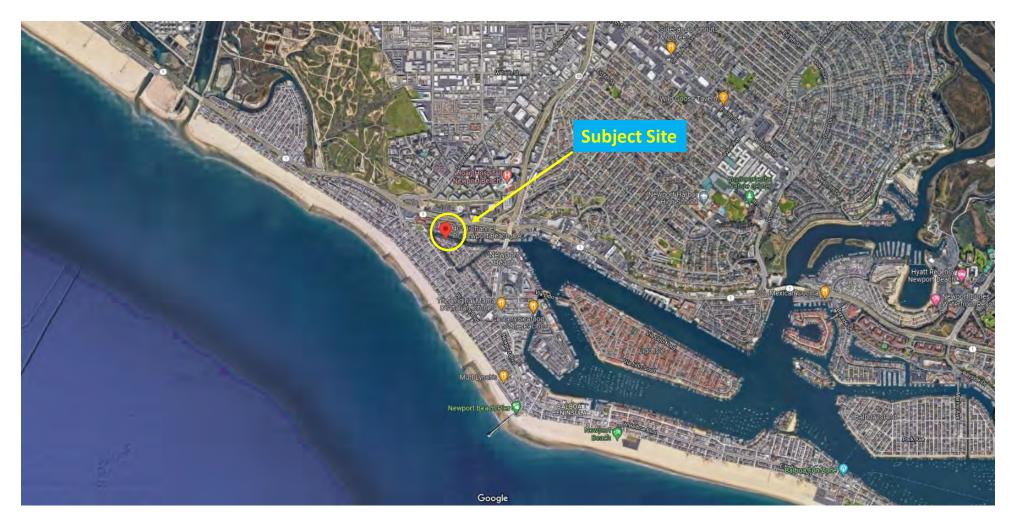

#### **EXHIBITS**:

Exhibit 1 – Vicinity Map

Exhibit 2 - Project Plans

**5-22-0060** (LA21, LLC (dba Thomas James Homes)) 4014 Channel Place, Newport Beach, Orange County

**Exhibit 1a** 

5-22-0060 (LA21, LLC (dba Thomas James Homes)) 4014 Channel Place, Newport Beach, Orange County