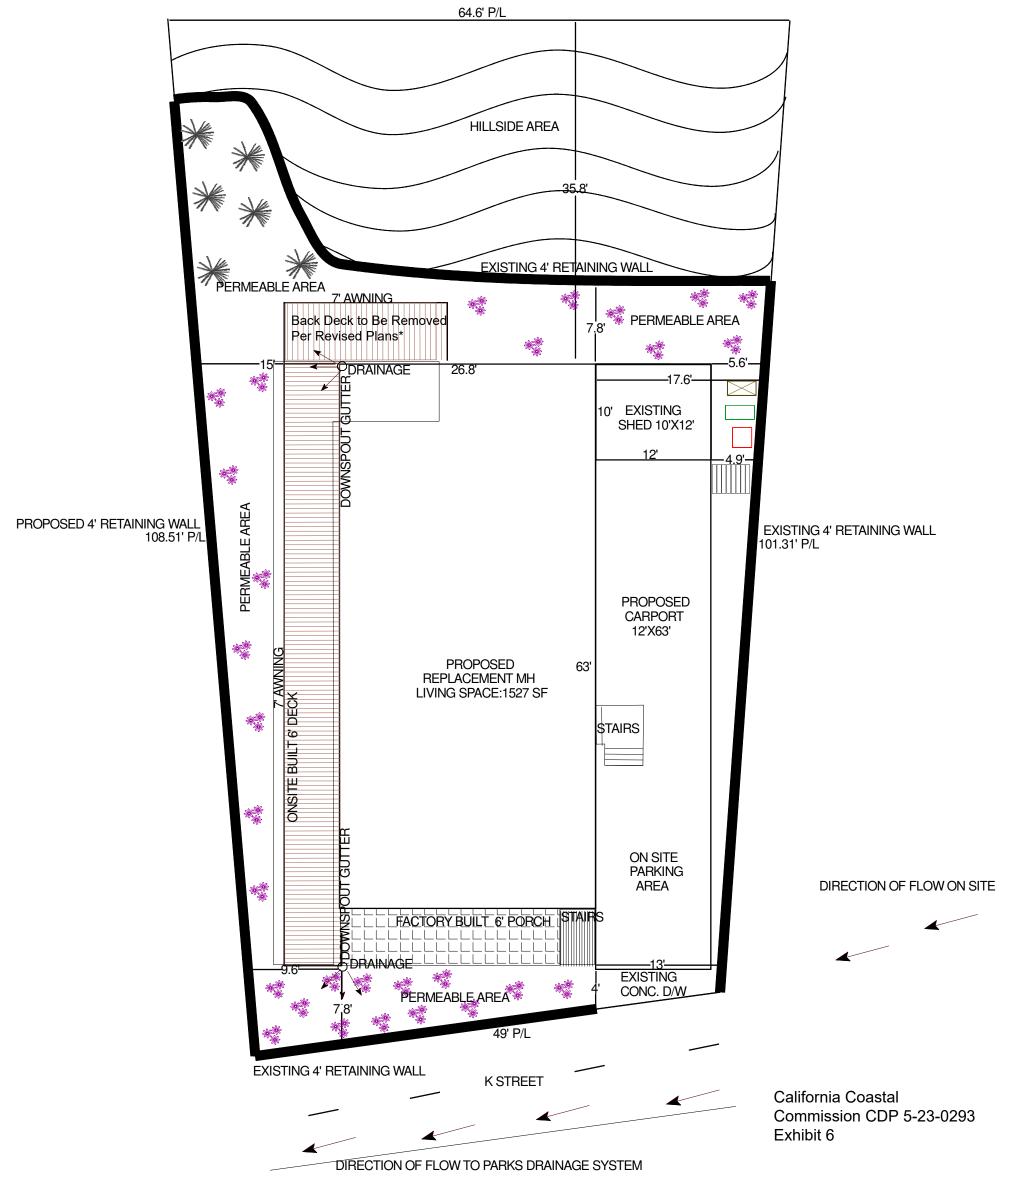

## DRAINAGE AND LANDSCAPING PLAN

| PLANT LEGEND |           |                                                                              |
|--------------|-----------|------------------------------------------------------------------------------|
| SYMBOL       | AREA      |                                                                              |
| **           | 691.20 SF | PROPOSED PLANT<br>SPECIES ARE DROUGHT-<br>TOLERANT NON-INVASIVE<br>LOW WATER |
| *            | 544.54 SF | EXISTING PLANT SPECIES<br>ARE DROUGHT-TOLERANT<br>NON-INVASIVE LOW WATER     |

LAGUNA BEACH, CA 92651

PREPARED BY: DIAMOND W EXCAVATING, INC. ADDRESS: 30802 S. COAST HWY K44 A/B/C42-554199 PREPARED ON: 02/02/2023

DRAWING NO.

SHEET 1 OF 1 SHEETS