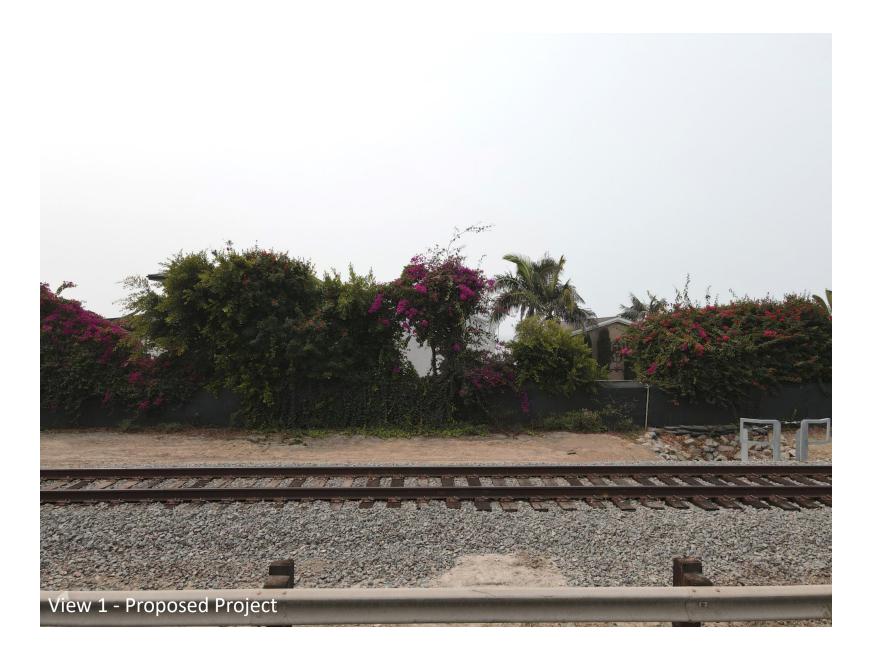

Exhibit 3 – Original Visual Impact Study from Applicant (17 ft.-10 in. Height)

Exhibit 4 – Updated Visual Impact Study from Applicant (16 ft. Height)

California Coastal Commission 5-21-0423 Exhibit 4 Page 1 of 13