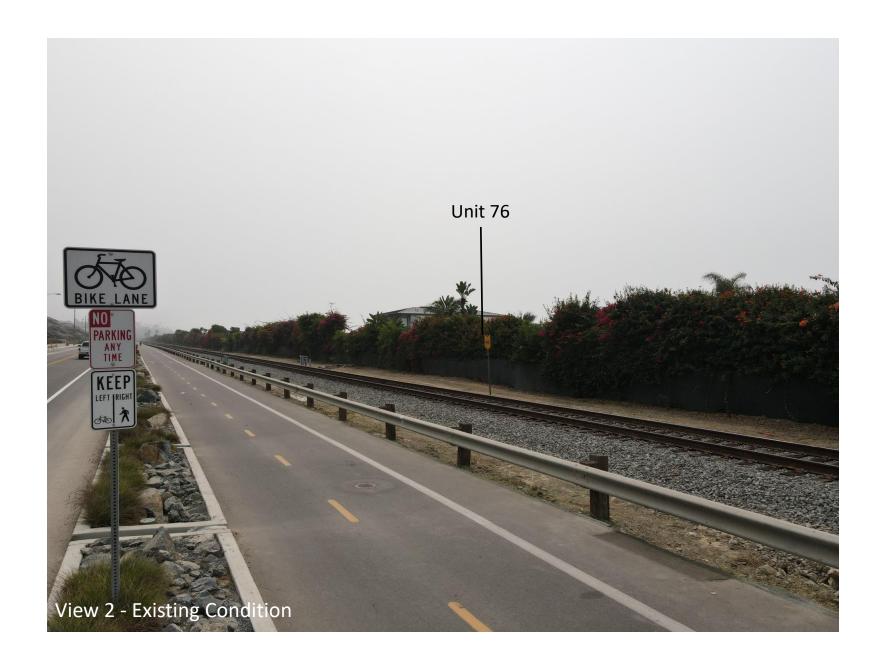

Exhibit 3 – Original Visual Impact Study from Applicant (17 ft.-10 in. Height)

Exhibit 4 – Updated Visual Impact Study from Applicant (16 ft. Height)

California Coastal Commission 5-21-0423 Exhibit 4 Page 1 of 13

California Coastal Commission 5-21-0423 Exhibit 4 Page 2 of 13

California Coastal Commission 5-21-0423 Exhibit 4 Page 3 of 13

California Coastal Commission 5-21-0423 Exhibit 4 Page 4 of 13

California Coastal Commission 5-21-0423 Exhibit 4 Page 6 of 13