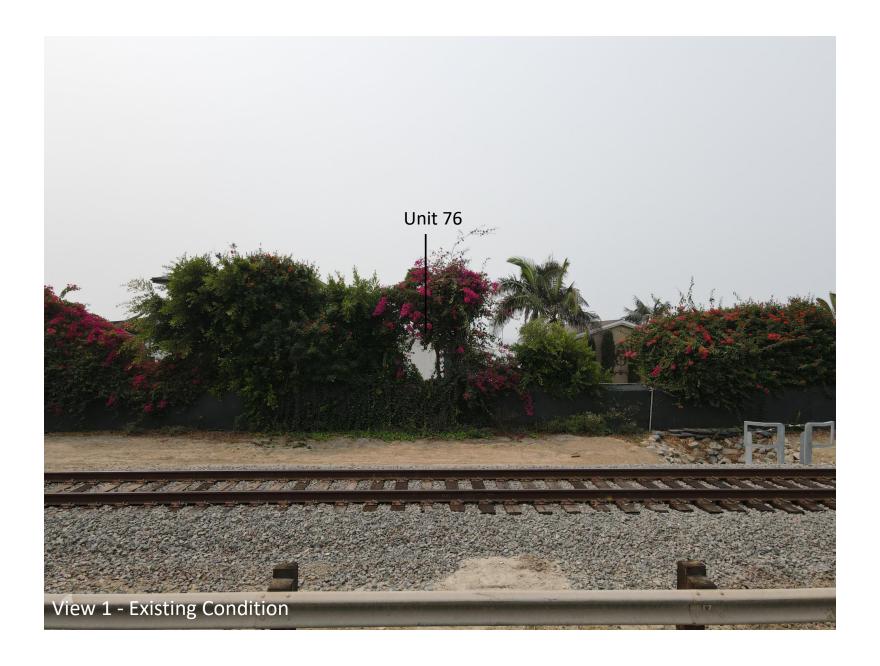

Exhibit 3 – Original Visual Impact Study from Applicant (17 ft.-10 in. Height)

Exhibit 4 – Updated Visual Impact Study from Applicant (16 ft. Height)

California Coastal Commission 5-21-0423 Exhibit 4 Page 1 of 13