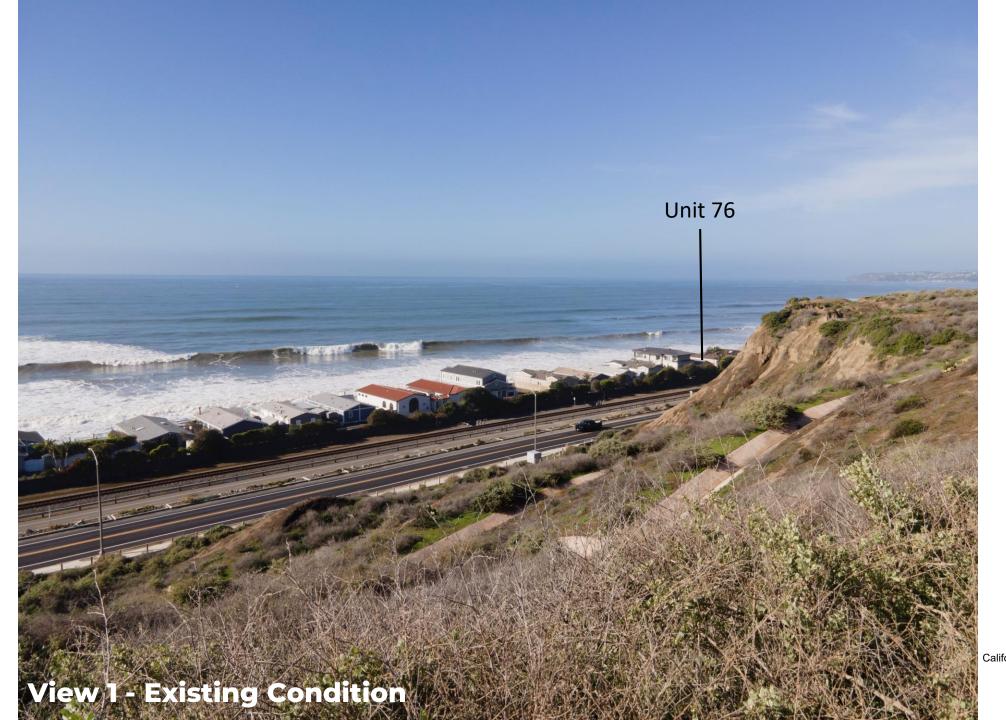

Exhibit 3 – Original Visual Impact Study from Applicant (17 ft.-10 in. Height)

Exhibit 4 – Updated Visual Impact Study from Applicant (16 ft. Height)

California Coastal Commission 5-21-0423 Exhibit 4 Page 1 of 13

California Coastal Commission 5-21-0423 Exhibit 4 Page 2 of 13

California Coastal Commission 5-21-0423 Exhibit 4 Page 3 of 13

California Coastal Commission 5-21-0423 Exhibit 4 Page 4 of 13

California Coastal Commission 5-21-0423 Exhibit 4 Page 6 of 13