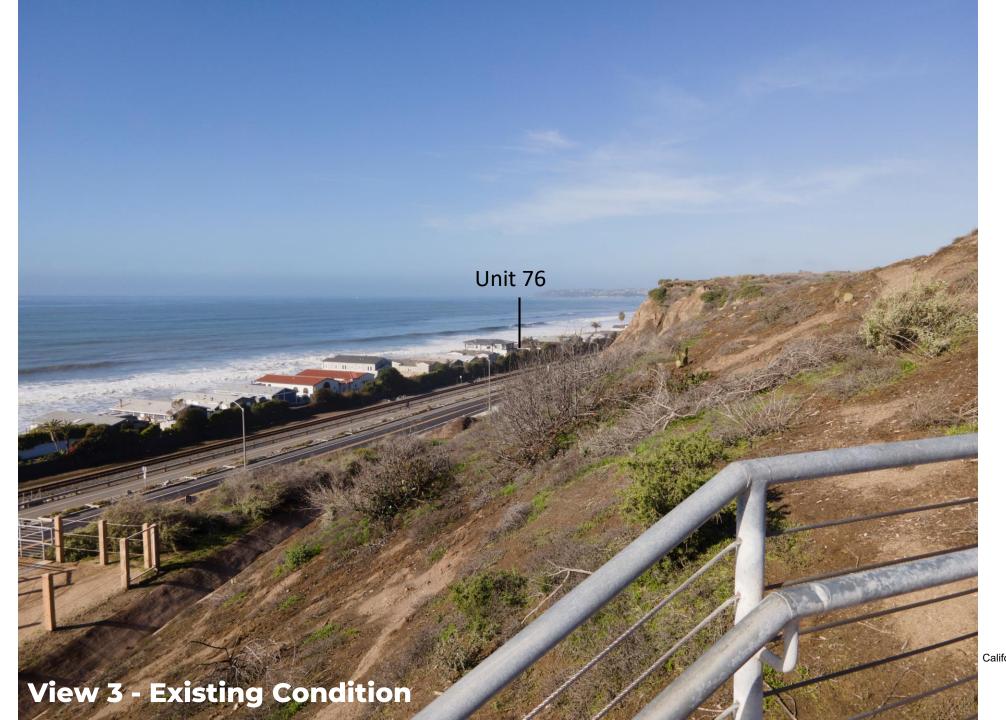

Exhibit 3 – Original Visual Impact Study from Applicant (17 ft.-10 in. Height)

Exhibit 4 – Updated Visual Impact Study from Applicant (16 ft. Height)

California Coastal Commission 5-21-0423 Exhibit 4 Page 1 of 13

California Coastal Commission 5-21-0423 Exhibit 4 Page 2 of 13

California Coastal Commission 5-21-0423 Exhibit 4 Page 3 of 13

California Coastal Commission 5-21-0423 Exhibit 4 Page 4 of 13

California Coastal Commission 5-21-0423 Exhibit 4 Page 6 of 13