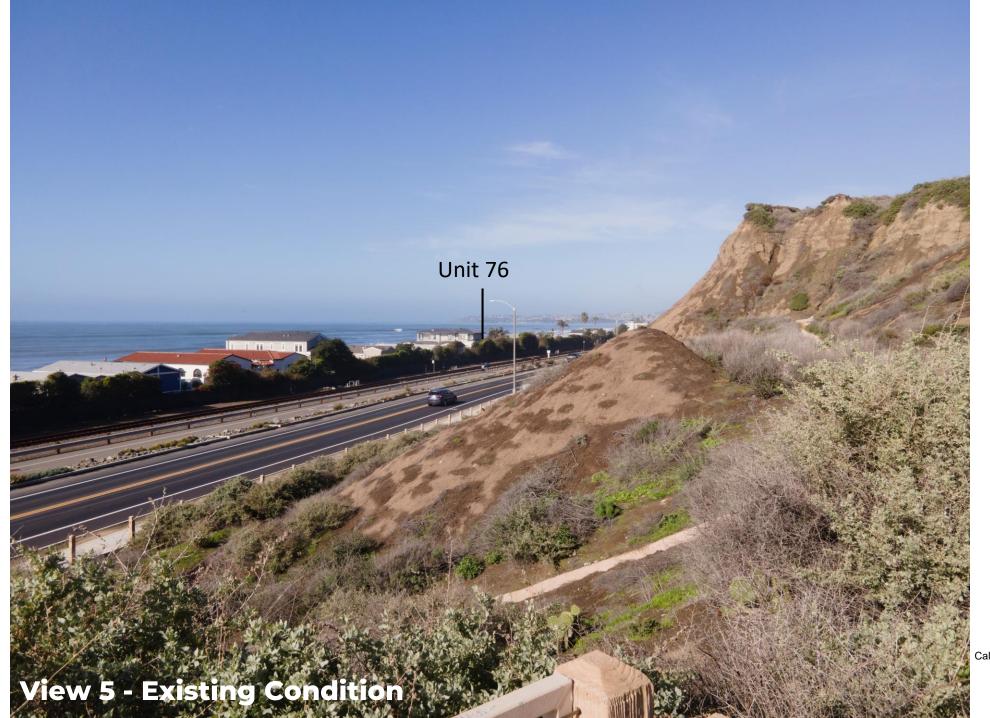

Exhibit 3 – Original Visual Impact Study from Applicant (17 ft.-10 in. Height)

Exhibit 4 – Updated Visual Impact Study from Applicant (16 ft. Height)

California Coastal Commission 5-21-0423 Exhibit 4 Page 1 of 13

California Coastal Commission 5-21-0423 Exhibit 4 Page 2 of 13

California Coastal Commission 5-21-0423 Exhibit 4 Page 3 of 13

California Coastal Commission 5-21-0423 Exhibit 4 Page 4 of 13

California Coastal Commission 5-21-0423 Exhibit 4 Page 6 of 13