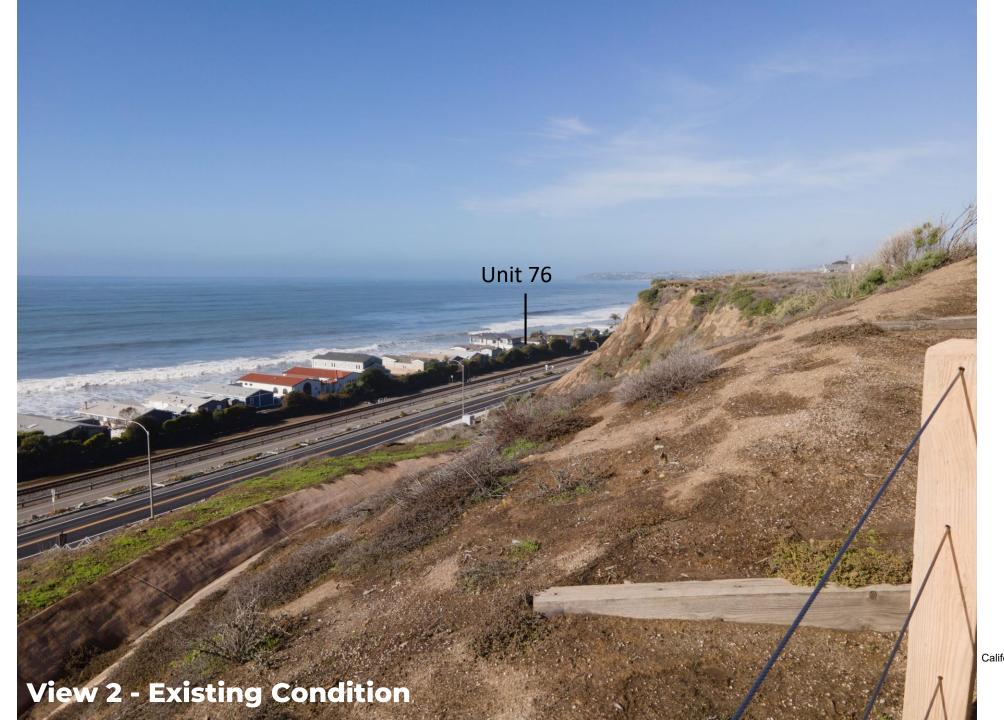

Exhibit 3 – Original Visual Impact Study from Applicant (17 ft.-10 in. Height)

Exhibit 4 – Updated Visual Impact Study from Applicant (16 ft. Height)

California Coastal Commission 5-21-0423 Exhibit 4 Page 1 of 13

California Coastal Commission 5-21-0423 Exhibit 4 Page 2 of 13

California Coastal Commission 5-21-0423 Exhibit 4 Page 3 of 13

California Coastal Commission 5-21-0423 Exhibit 4 Page 4 of 13

California Coastal Commission 5-21-0423 Exhibit 4 Page 6 of 13