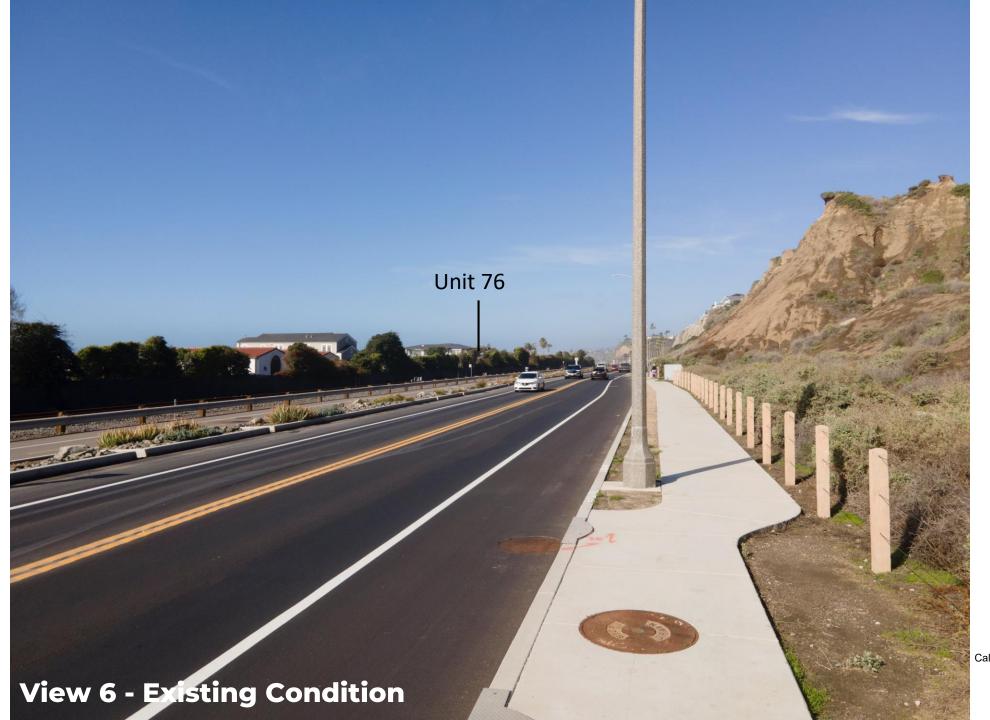

Exhibit 3 – Original Visual Impact Study from Applicant (17 ft.-10 in. Height)

Exhibit 4 – Updated Visual Impact Study from Applicant (16 ft. Height)

California Coastal Commission 5-21-0423 Exhibit 4 Page 1 of 13

California Coastal Commission 5-21-0423 Exhibit 4 Page 8 of 13

California Coastal Commission 5-21-0423 Exhibit 4 Page 10 of 13

California Coastal Commission 5-21-0423 Exhibit 4 Page 11 of 13

California Coastal Commission 5-21-0423 Exhibit 4 Page 12 of 13