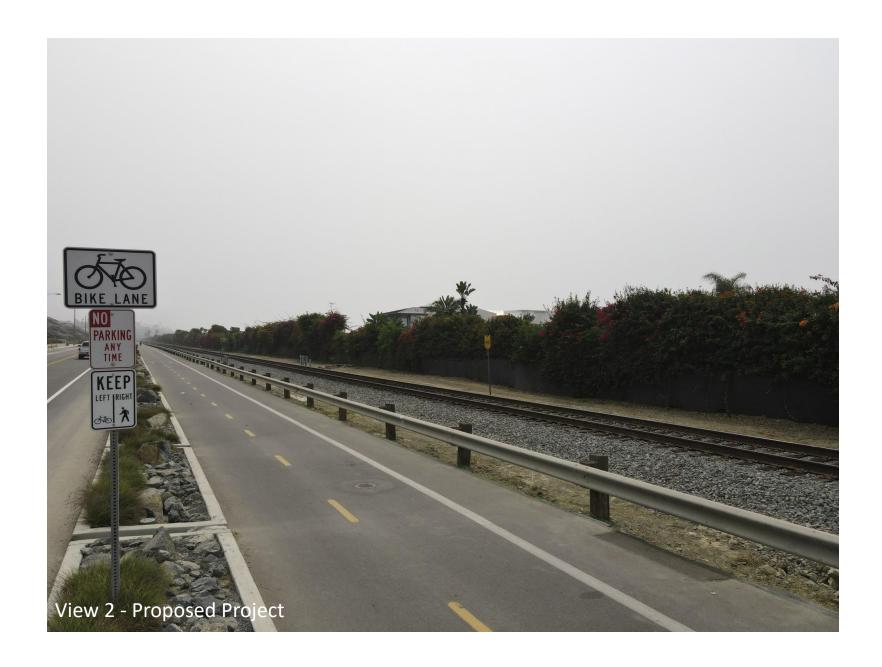

Exhibit 3 – Original Visual Impact Study from Applicant (17 ft.-10 in. Height)

Exhibit 4 – Updated Visual Impact Study from Applicant (16 ft. Height)

California Coastal Commission 5-21-0423 Exhibit 4 Page 1 of 13

California Coastal Commission 5-21-0423 Exhibit 4 Page 2 of 13

California Coastal Commission 5-21-0423 Exhibit 4 Page 3 of 13

California Coastal Commission 5-21-0423 Exhibit 4 Page 4 of 13

California Coastal Commission 5-21-0423 Exhibit 4 Page 6 of 13