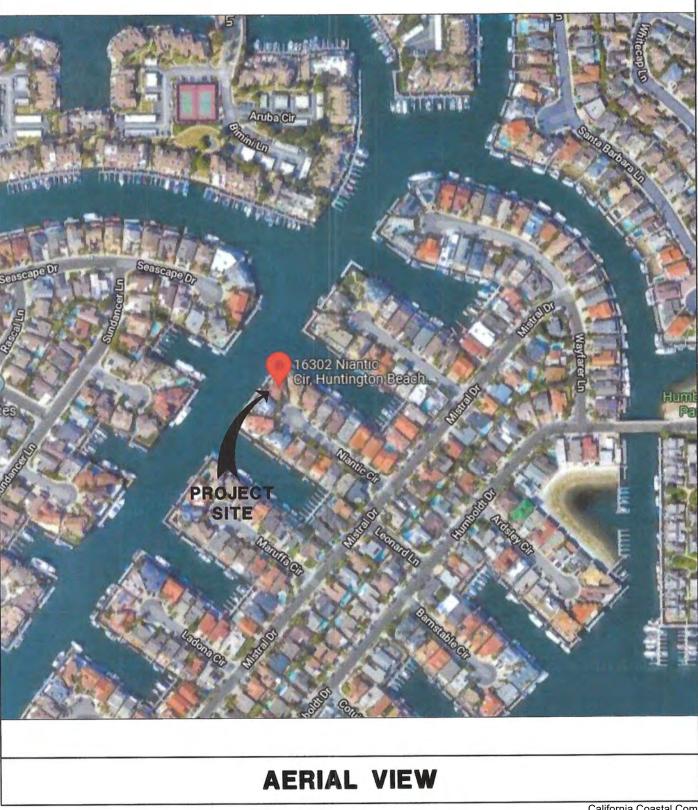

## Exhibit 1 – Vicinity Map

WILLIAM SIMPSON & ASSOCIATES, INC. CONSULTING STRUCTURAL ENGINEERS

23 ORCHARD, SUITE 250 LAKE FOREST, CA 92630 P (949) 206-9929 F (949) 206-9955 16302 NIANTIC CIR. HUNTINGTON BEACH, CA 92649 JOB. 7720 SHT. DES. MJ

DATE 02/01/22

WILLIAM SIMPSON & ASSOCIATES, INC. CONSULTING STRUCTURAL ENGINEERS

23 ORCHARD, SUITE 250 LAKE FOREST, CA 92630 www.wsase.com

Figure 1.Aerial photo of existing cantilevered deck

Page | 8

California Coastal Commission 5-22-0447 Exhibit 1 Page 2 of 2