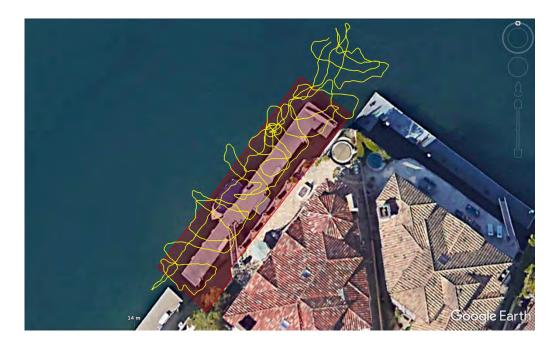

#### Figure 2. Project Survey Area and Diver Transects

Figure 3. Project Survey Area and Location of Eelgrass Patches

Eelgrass bed dimensions within the study site. Red polygon indicates study area. No attempt was made to map any eelgrass beyond the study area (red arrow). 16302 Niantic Circle, Huntington Beach, CA.