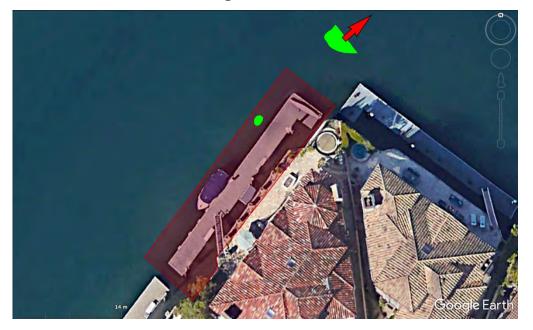

#### Figure 2. Project Survey Area and Diver Transects

Figure 3. Project Survey Area and Location of Eelgrass Patches

Eelgrass bed dimensions within the study site. Red polygon indicates study area. No attempt was made to map any eelgrass beyond the study area (red arrow). 16302 Niantic Circle, Huntington Beach, CA.