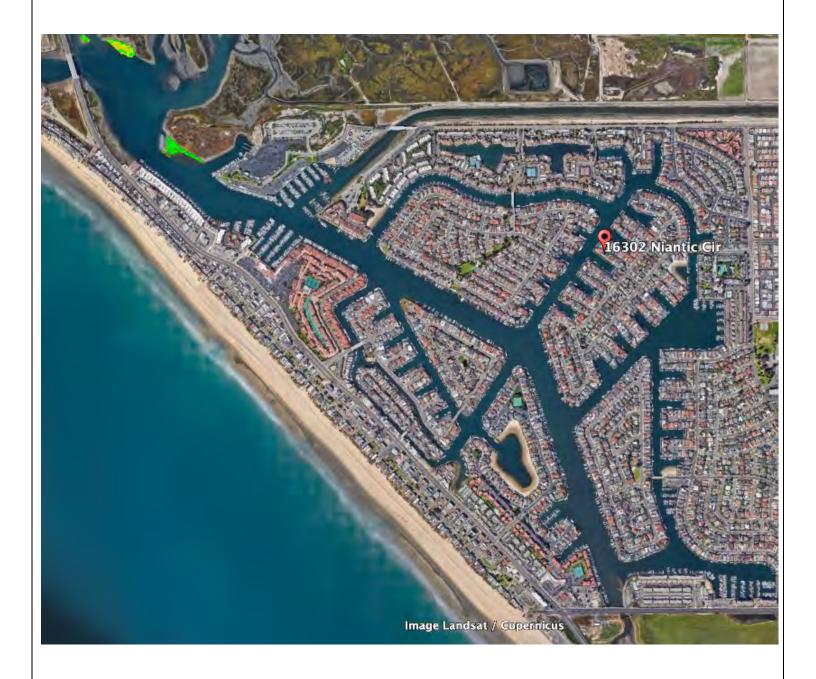

## Exhibit 1 – Vicinity Map

WILLIAM SIMPSON & ASSOCIATES, INC. CONSULTING STRUCTURAL ENGINEERS

23 ORCHARD, SUITE 250 LAKE FOREST, CA 92630 P (949) 206-9929 F (949) 206-9955 16302 NIANTIC CIR. HUNTINGTON BEACH, CA 92649 JOB. 7720 SHT. DES. MJ

DATE 02/01/22

WILLIAM SIMPSON & ASSOCIATES, INC. CONSULTING STRUCTURAL ENGINEERS

23 ORCHARD, SUITE 250 LAKE FOREST, CA 92630 www.wsase.com

Figure 1.Aerial photo of existing cantilevered deck

Page | 8

California Coastal Commission 5-22-0447 Exhibit 1 Page 2 of 2