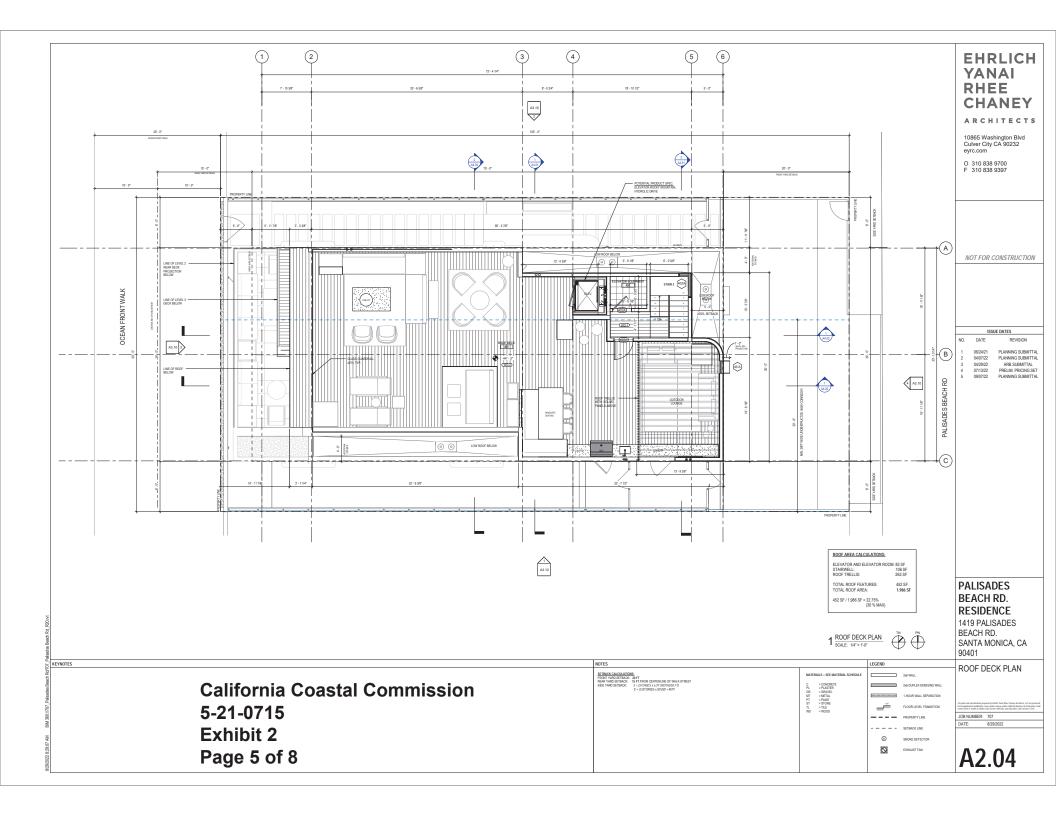

## **EXHIBITS**

| Exhibit 1 – Vicinity Map and Project Location | 2  |
|-----------------------------------------------|----|
| Exhibit 2 – Project Plans                     | 4  |
| Exhibit 3 – Parcel Map                        | 12 |
| Exhibit 4 – 1949 Building Record and Permit   | 13 |