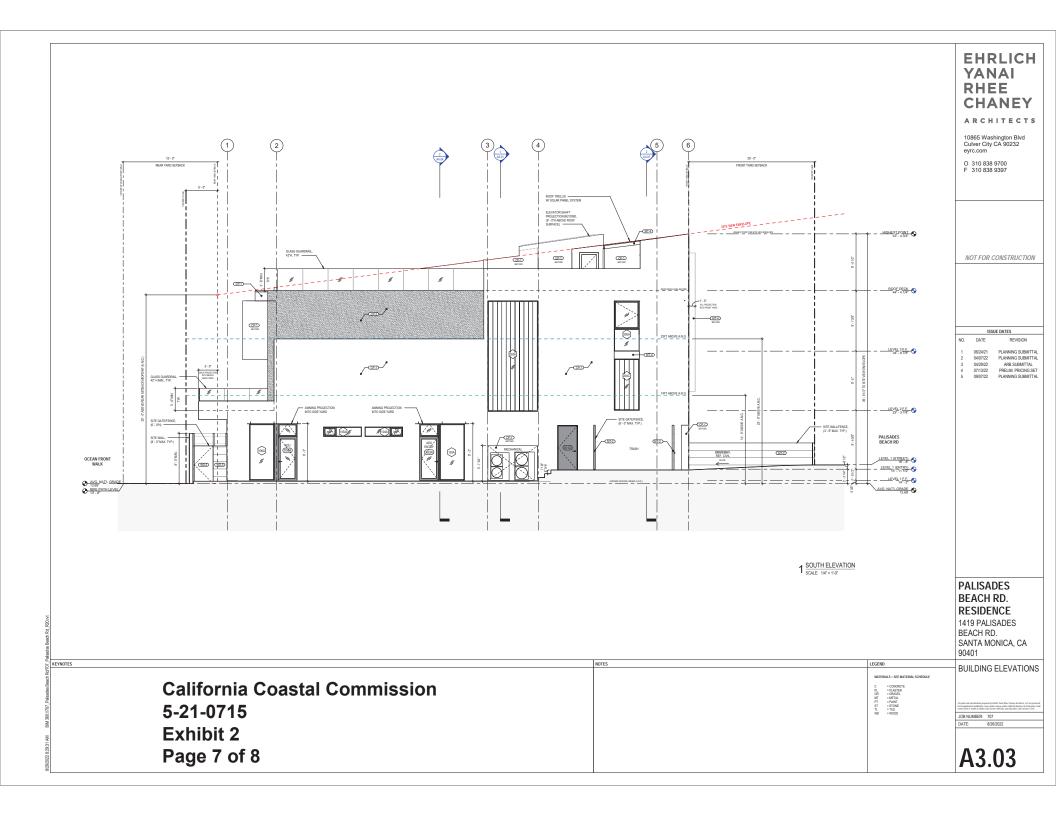

## **EXHIBITS**

| Exhibit 1 – Vicinity Map and Project Location | 2  |
|-----------------------------------------------|----|
| Exhibit 2 – Project Plans                     | 4  |
| Exhibit 3 – Parcel Map                        | 12 |
| Exhibit 4 – 1949 Building Record and Permit   | 13 |

O 310 838 9700 F 310 838 9397

NOT FOR CONSTRUCTION

ISSUE DATES

NO. DATE REVISION

1 06/24/21 PLANNING SUBMITTAL
2 04/07/22 PLANNING SUBMITTAL
3 04/29/22 ARB SUBMITTAL
4 07/13/22 PRELIM PRICING SET
5 09/07/22 PLANNING SUBMITTAL

PALISADES BEACH RD. RESIDENCE 1419 PALISADES

1419 PALISADES BEACH RD. SANTA MONICA, CA 90401

SITE SURVEY

The plant and specifications prepained by Elecke Youri Shee Change Archivest, LLP-are you from utantahrdised modification, muse and the relative state Collection Securities at Problems Securities (See Archive Collection Securities (See Archive Collection Securities (See Archive Collection Securities 177).

JOB NUMBER: 707

A1.00

| CITY OF SANTA MONICA DEPARTMENT OF BUILDING  STREET |                   |                       |            |       |      |  |
|-----------------------------------------------------|-------------------|-----------------------|------------|-------|------|--|
| KEY                                                 | PERMIT            | DATE                  | CONTRACTOR | Cosy  | FEE  |  |
| 1218                                                | <del>B59</del> 97 | - <del>6/6/19</del> - | Owner      | * 525 | 2.25 |  |
|                                                     | !                 |                       |            |       |      |  |
|                                                     |                   |                       |            |       |      |  |
|                                                     | <u> </u>          | ·                     | OYER       |       |      |  |