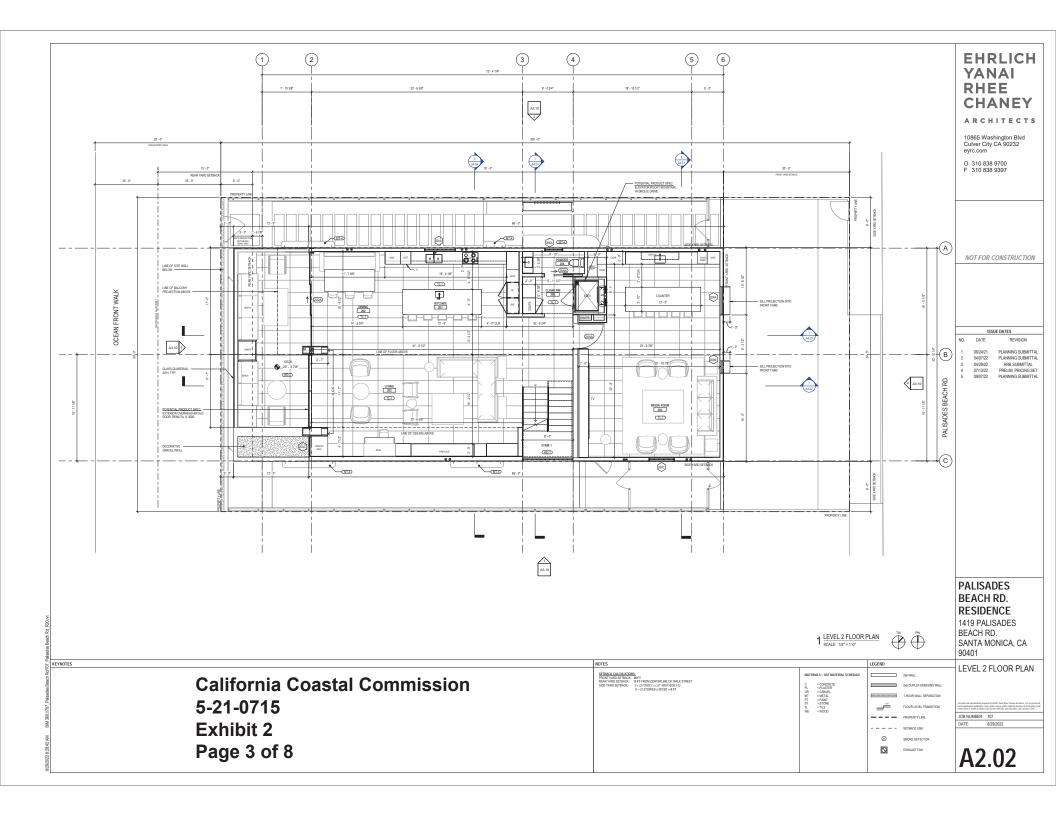

## **EXHIBITS**

| Exhibit 1 – Vicinity Map and Project Location | 2  |
|-----------------------------------------------|----|
| Exhibit 2 – Project Plans                     | 4  |
| Exhibit 3 – Parcel Map                        | 12 |
| Exhibit 4 – 1949 Building Record and Permit   | 13 |