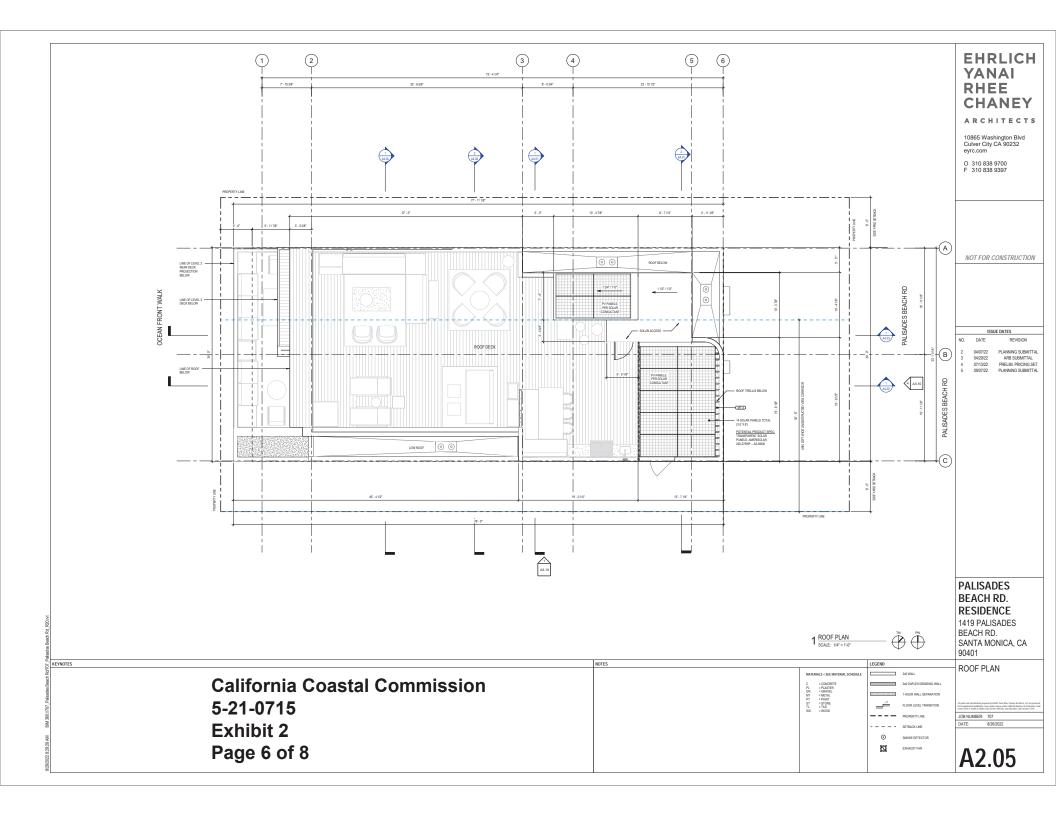

## **EXHIBITS**

| Exhibit 1 – Vicinity Map and Project Location | 2  |
|-----------------------------------------------|----|
| Exhibit 2 – Project Plans                     | 4  |
| Exhibit 3 – Parcel Map                        | 12 |
| Exhibit 4 – 1949 Building Record and Permit   | 13 |