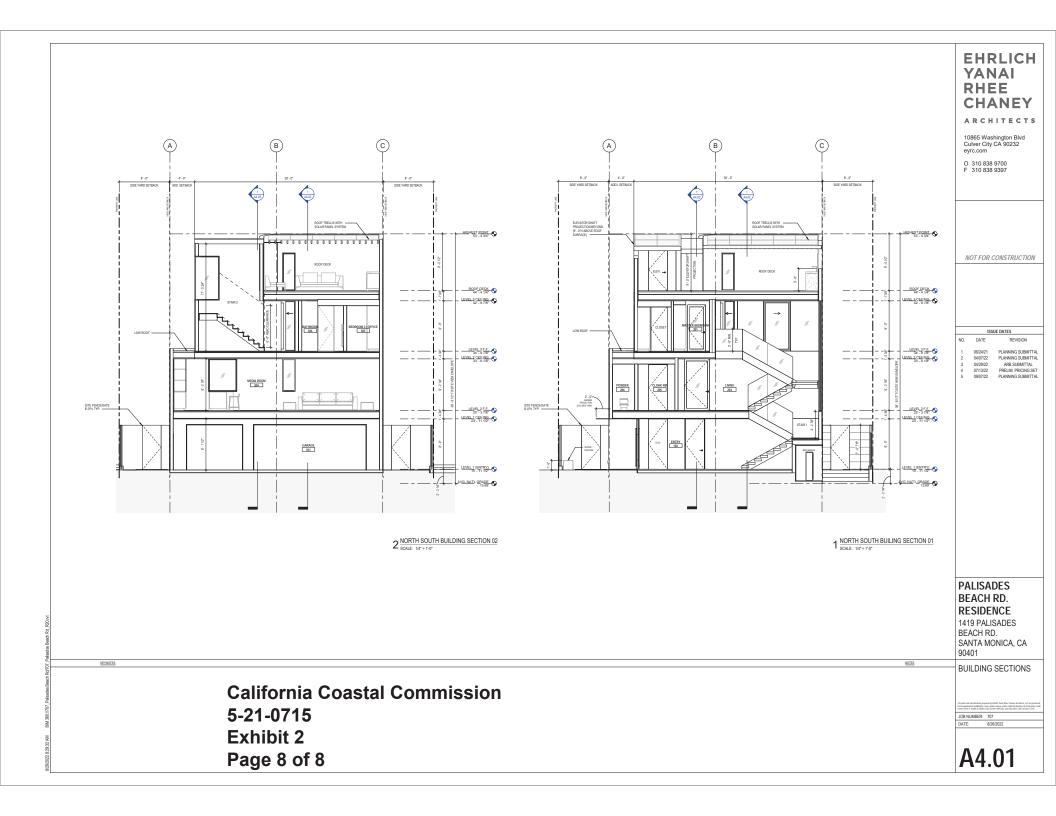

## **EXHIBITS**

| Exhibit 1 – Vicinity Map and Project Location | 2  |
|-----------------------------------------------|----|
| Exhibit 2 – Project Plans                     | 4  |
| Exhibit 3 – Parcel Map                        | 12 |
| Exhibit 4 – 1949 Building Record and Permit   | 13 |

O 310 838 9700 F 310 838 9397

NOT FOR CONSTRUCTION

ISSUE DATES

NO. DATE REVISION

1 06/24/21 PLANNING SUBMITTAL
2 04/07/22 PLANNING SUBMITTAL
3 04/29/22 ARB SUBMITTAL
4 07/13/22 PRELIM PRICING SET
5 09/07/22 PLANNING SUBMITTAL

PALISADES BEACH RD. RESIDENCE 1419 PALISADES

1419 PALISADES BEACH RD. SANTA MONICA, CA 90401

SITE SURVEY

The plant and specifications prepained by Elecke Youri Shee Change Archivest, LLP-are you from utantahrdised modification, muse and the relative state Collection Securities at Problems Securities (See Archive Collection Securities (See Archive Collection Securities (See Archive Collection Securities 177).

JOB NUMBER: 707

A1.00

| CITY OF SANTA MONICA DEPARTMENT OF BUILDING  STREET |                   |                       |            |       |      |  |
|-----------------------------------------------------|-------------------|-----------------------|------------|-------|------|--|
| KEY                                                 | PERMIT            | DATE                  | CONTRACTOR | Cosy  | FEE  |  |
| 1218                                                | <del>B59</del> 97 | - <del>6/6/19</del> - | Owner      | * 525 | 2.25 |  |
|                                                     | !                 |                       |            |       |      |  |
|                                                     |                   |                       |            |       |      |  |
|                                                     | <u> </u>          | ·                     | OYER       |       |      |  |