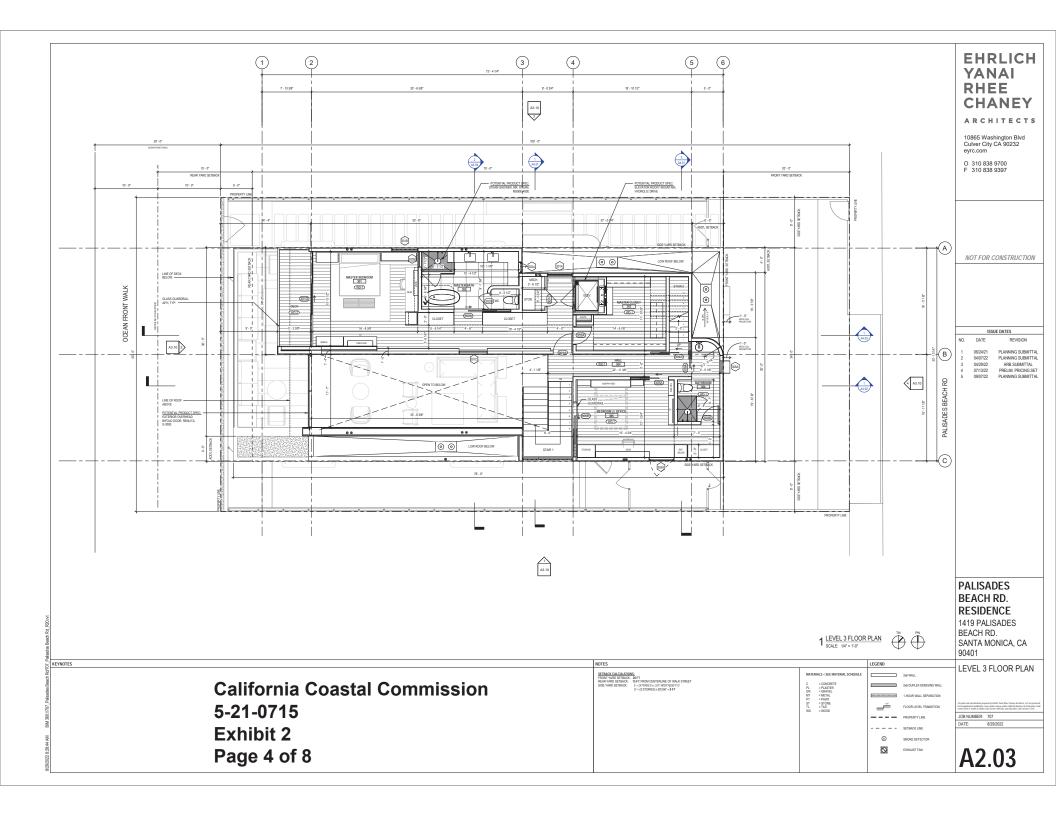

## **EXHIBITS**

| Exhibit 1 – Vicinity Map and Project Location | 2  |
|-----------------------------------------------|----|
| Exhibit 2 – Project Plans                     | 4  |
| Exhibit 3 – Parcel Map                        | 12 |
| Exhibit 4 – 1949 Building Record and Permit   | 13 |