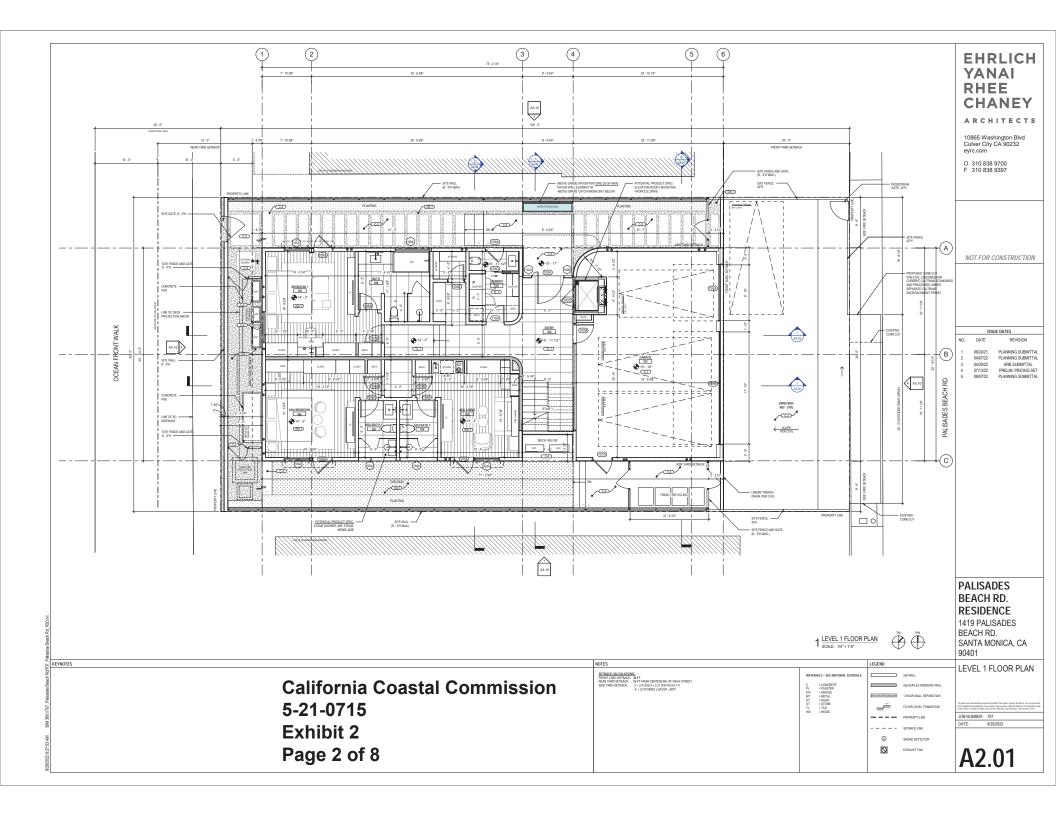

PALISADES BEACH RD. RESIDENCE 1419 PALISADES

1419 PALISADES BEACH RD. SANTA MONICA, CA 90401

SITE SURVEY

The plant and specifications prepained by Elecke Youri Shee Change Archivest, LLP-are you from utantahrdised modification, muse and the relative state Collection Securities at Problems Securities (See Archive Collection Securities (See Archive Collection Securities (See Archive Collection Securities 177).