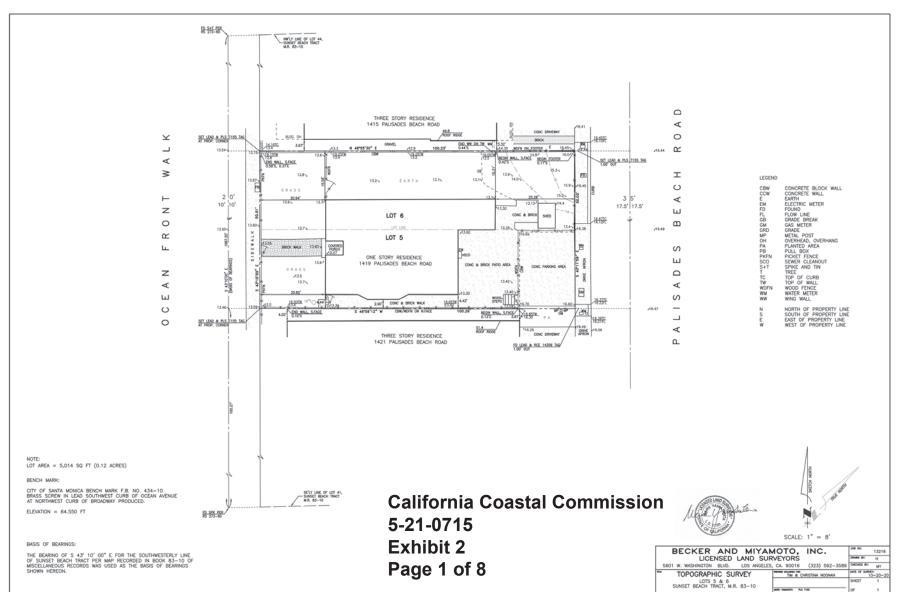

PALISADES BEACH RD. RESIDENCE 1419 PALISADES

1419 PALISADES BEACH RD. SANTA MONICA, CA 90401

SITE SURVEY

The plant and specifications prepained by Elecke Youri Shee Change Archivest, LLP-are you from utantahrdised modification, muse and the relative state Collection Securities at Problems Securities (See Archive Collection Securities (See Archive Collection Securities (See Archive Collection Securities 177).