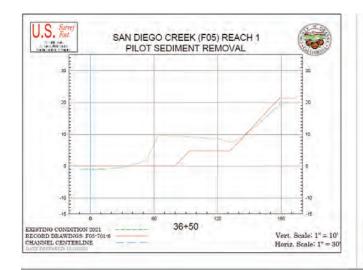

#### **Exhibit 2 – Existing Site Cross-Sections**

#### **2 Cross Sections**

Supplemental to the Topography Survey in **Figure 1-6 and Figure 1-7**, the Cross Sections below and on the following pages were performed.