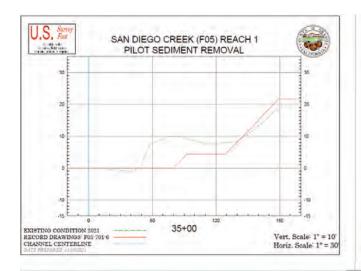

#### **Exhibit 2 – Existing Site Cross-Sections**

#### **2 Cross Sections**

Supplemental to the Topography Survey in **Figure 1-6 and Figure 1-7**, the Cross Sections below and on the following pages were performed.