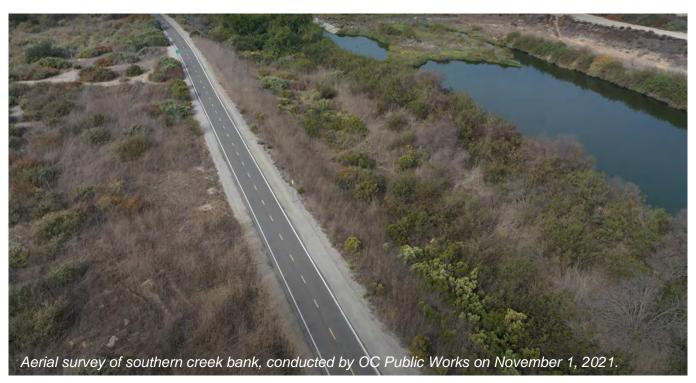

#### Exhibit 3 - Site Photos

https://www.youtube.com/watch?v=Inhbcm1IXwY

Photo taken from northern bank, facing southern bank and western Jamboree bridge.