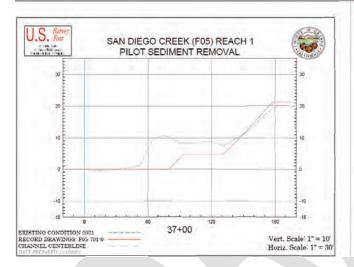

#### **Exhibit 2 – Existing Site Cross-Sections**

#### **2 Cross Sections**

Supplemental to the Topography Survey in **Figure 1-6 and Figure 1-7**, the Cross Sections below and on the following pages were performed.