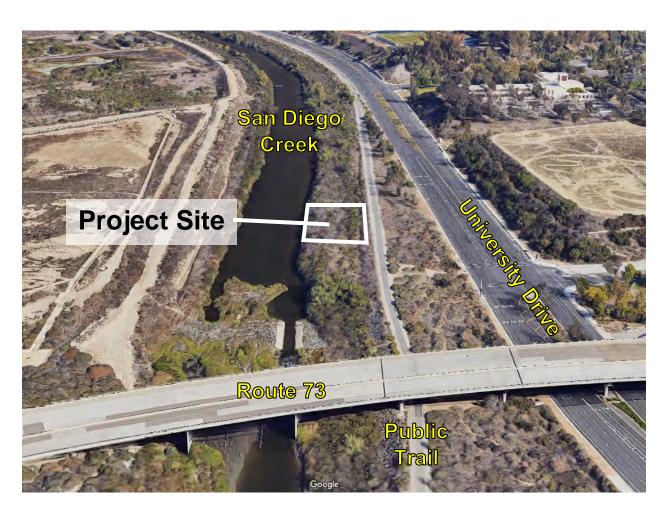

#### Exhibit 3 - Site Photos

https://www.youtube.com/watch?v=Inhbcm1IXwY

Photo taken from northern bank, facing southern bank and western Jamboree bridge.