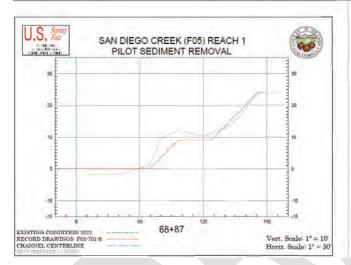

#### **Exhibit 2 – Existing Site Cross-Sections**

#### **2 Cross Sections**

Supplemental to the Topography Survey in **Figure 1-6 and Figure 1-7**, the Cross Sections below and on the following pages were performed.