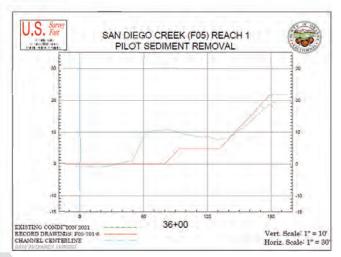

#### **Exhibit 2 – Existing Site Cross-Sections**

#### **2 Cross Sections**

Supplemental to the Topography Survey in **Figure 1-6 and Figure 1-7**, the Cross Sections below and on the following pages were performed.