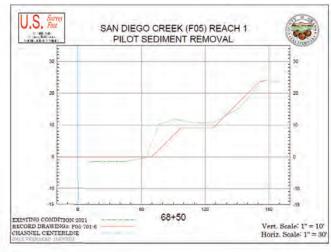

#### **Exhibit 2 – Existing Site Cross-Sections**

#### **2 Cross Sections**

Supplemental to the Topography Survey in **Figure 1-6 and Figure 1-7**, the Cross Sections below and on the following pages were performed.