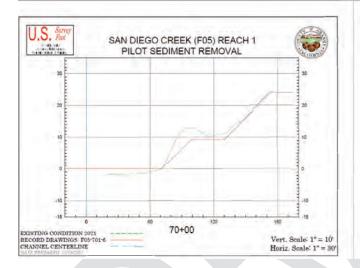

#### **Exhibit 2 – Existing Site Cross-Sections**

#### **2 Cross Sections**

Supplemental to the Topography Survey in **Figure 1-6 and Figure 1-7**, the Cross Sections below and on the following pages were performed.