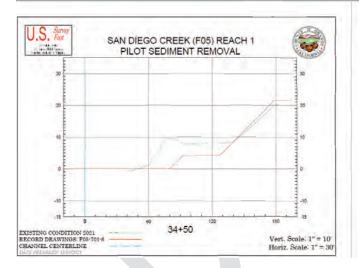

#### **Exhibit 2 – Existing Site Cross-Sections**

#### **2 Cross Sections**

Supplemental to the Topography Survey in **Figure 1-6 and Figure 1-7**, the Cross Sections below and on the following pages were performed.