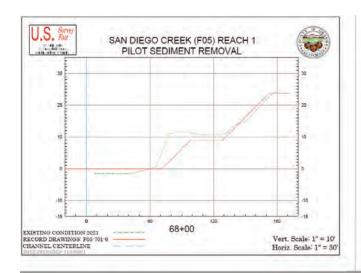

#### **Exhibit 2 – Existing Site Cross-Sections**

#### **2 Cross Sections**

Supplemental to the Topography Survey in **Figure 1-6 and Figure 1-7**, the Cross Sections below and on the following pages were performed.