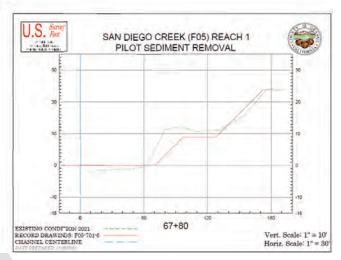

#### **Exhibit 2 – Existing Site Cross-Sections**

#### **2 Cross Sections**

Supplemental to the Topography Survey in **Figure 1-6 and Figure 1-7**, the Cross Sections below and on the following pages were performed.