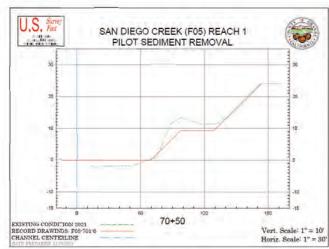

#### **Exhibit 2 – Existing Site Cross-Sections**

#### **2 Cross Sections**

Supplemental to the Topography Survey in **Figure 1-6 and Figure 1-7**, the Cross Sections below and on the following pages were performed.