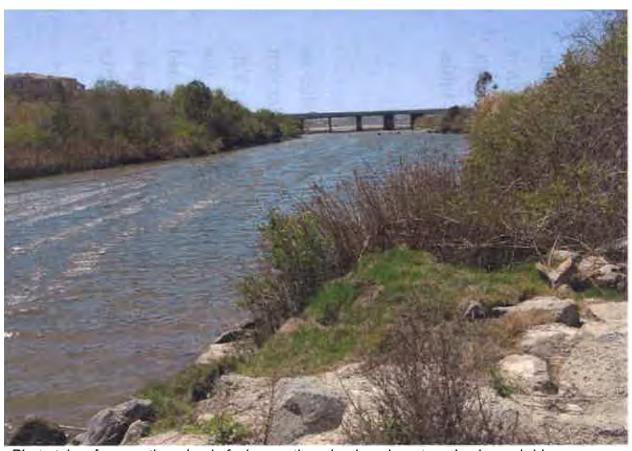

#### Exhibit 3 - Site Photos

https://www.youtube.com/watch?v=Inhbcm1IXwY

Photo taken from northern bank, facing southern bank and western Jamboree bridge.