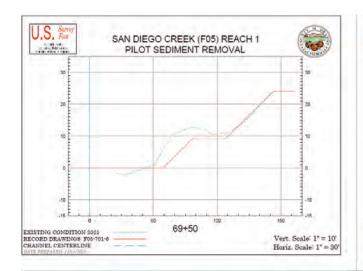

#### **Exhibit 2 – Existing Site Cross-Sections**

#### **2 Cross Sections**

Supplemental to the Topography Survey in **Figure 1-6 and Figure 1-7**, the Cross Sections below and on the following pages were performed.