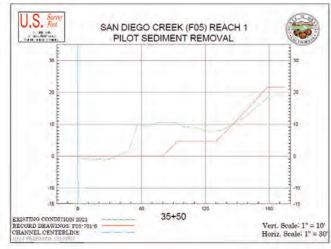

#### **Exhibit 2 – Existing Site Cross-Sections**

#### **2 Cross Sections**

Supplemental to the Topography Survey in **Figure 1-6 and Figure 1-7**, the Cross Sections below and on the following pages were performed.