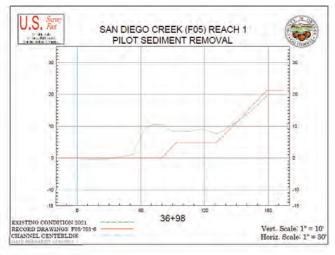

#### **Exhibit 2 – Existing Site Cross-Sections**

#### **2 Cross Sections**

Supplemental to the Topography Survey in **Figure 1-6 and Figure 1-7**, the Cross Sections below and on the following pages were performed.