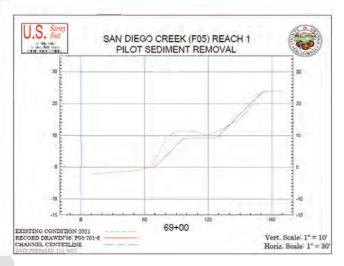

#### **Exhibit 2 – Existing Site Cross-Sections**

#### **2 Cross Sections**

Supplemental to the Topography Survey in **Figure 1-6 and Figure 1-7**, the Cross Sections below and on the following pages were performed.