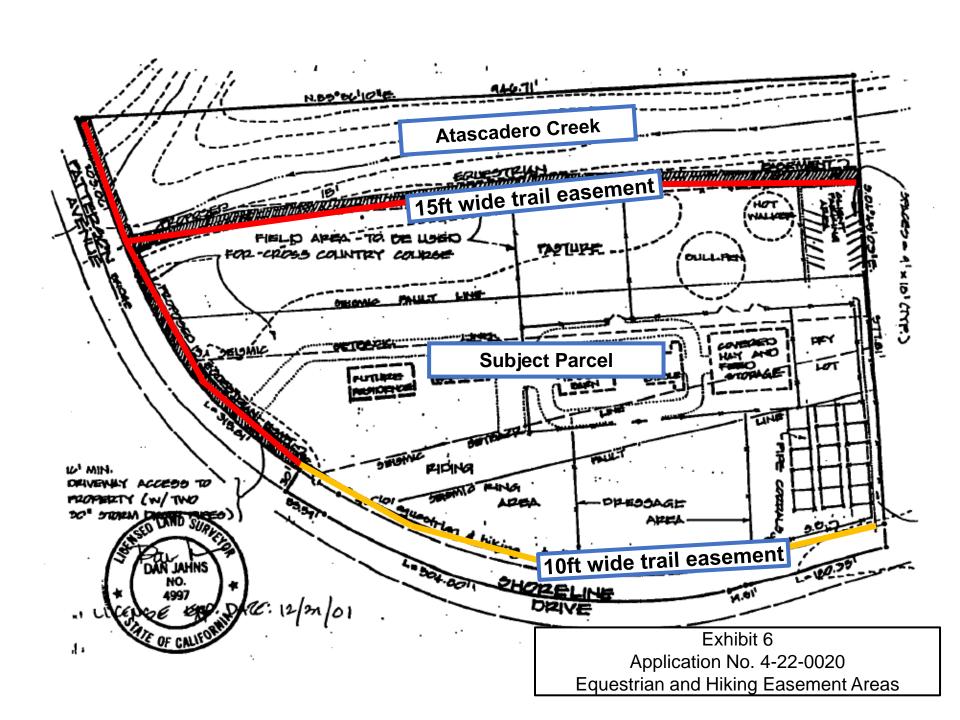

# **EXHIBITS**

Exhibit 1 – Vicinity Map

Exhibit 2 – Site Aerial

**Exhibit 3** – Proposed Restoration and Enhancement Areas

**Exhibit 4** – Proposed Road Remediation Plan

Exhibit 5 – Assessor's Parcel Map

Exhibit 6 – Equestrian and Hiking Easement Areas