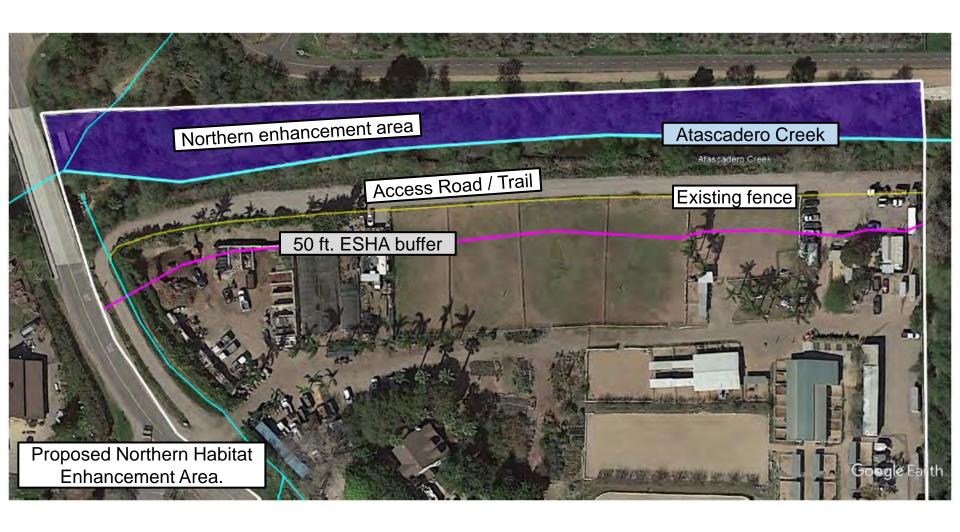

# **EXHIBITS**

Exhibit 1 – Vicinity Map

Exhibit 2 – Site Aerial

**Exhibit 3** – Proposed Restoration and Enhancement Areas

**Exhibit 4** – Proposed Road Remediation Plan

Exhibit 5 – Assessor's Parcel Map

Exhibit 6 – Equestrian and Hiking Easement Areas

**Exhibit 7** – CCC Permit Jurisdiction Map

Exhibit 1
Application No. 4-22-0020
Vicinity Map

Exhibit 3
Application No. 4-22-0020
Proposed Restoration and Enhancement Areas
1 of 3

Exhibit 3
Application No. 4-22-0020
Proposed Restoration and Enhancement Areas
2 of 3