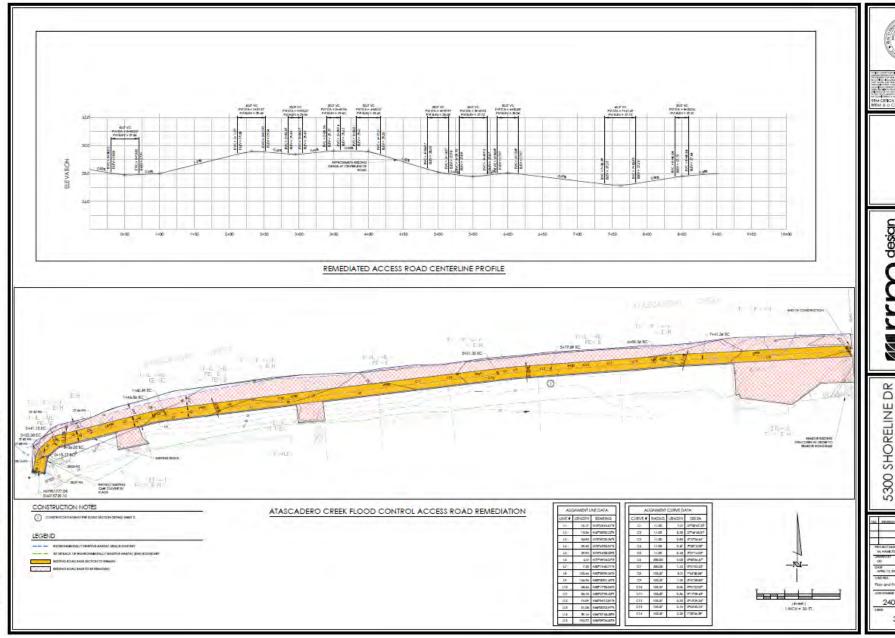

# COUNTY FLOOD CONTROL ROAD REMEDIATION PLAN

# 5300 SHORELINE DRIVE

# LEGEND

EXISTING CONTOUR PROPOSED CONTOUR

EXISTING ROAD BASE SECTION TO REMAIN

EXISTING ROAD BASE TO BE REMOVED

VICINITY MAP

LOCATION MAP

# REVIEWED BY:

SANTA BARBARA COUNTY FIRE DEPARMENT

SANTA BARBARA COUNTY BUILDING & SAFETY

Exhibit 4 Application No. 4-22-0020 Proposed Road Remediation Plan

5300 SHORELINE DR

2408-01-CU22

1 OF 5

# CONSTRUCTION NOTES

REMOVE EXCESS POAD BASE AS INDICATED ON PLAN AND O RESTORE FLOOD CONTROL ACCESS AND MAINTENANCE DIST ROAD TO ORIGINAL WIDTH.

stav Cesign Galcula Compactif 20 s RRM is a Collifornia Corporation