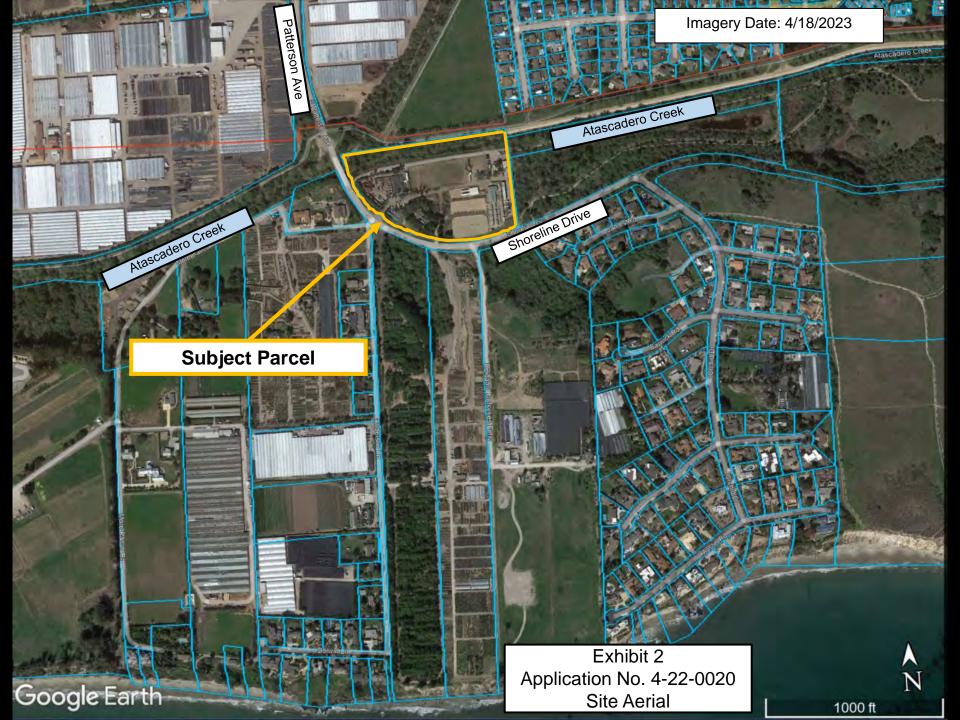

# **EXHIBITS**

Exhibit 1 – Vicinity Map

Exhibit 2 – Site Aerial

**Exhibit 3** – Proposed Restoration and Enhancement Areas

**Exhibit 4** – Proposed Road Remediation Plan

Exhibit 5 – Assessor's Parcel Map

Exhibit 6 – Equestrian and Hiking Easement Areas

**Exhibit 7** – CCC Permit Jurisdiction Map

Exhibit 1
Application No. 4-22-0020
Vicinity Map

Exhibit 3
Application No. 4-22-0020
Proposed Restoration and Enhancement Areas
1 of 3

Exhibit 3
Application No. 4-22-0020
Proposed Restoration and Enhancement Areas
2 of 3