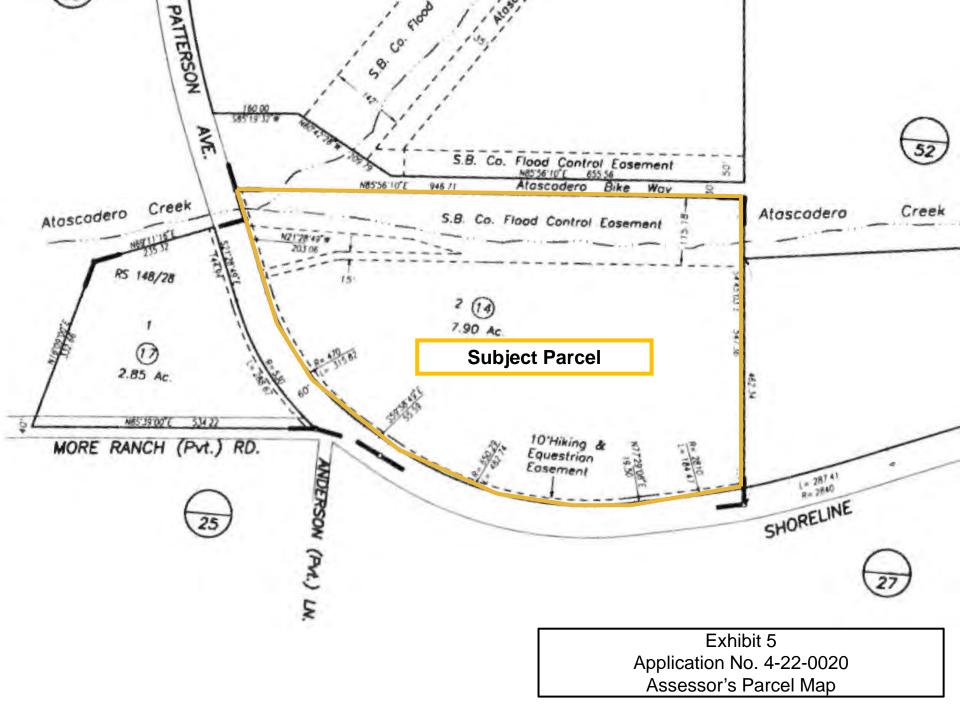

# **EXHIBITS**

Exhibit 1 – Vicinity Map

Exhibit 2 – Site Aerial

**Exhibit 3** – Proposed Restoration and Enhancement Areas

**Exhibit 4** – Proposed Road Remediation Plan

Exhibit 5 – Assessor's Parcel Map

Exhibit 6 – Equestrian and Hiking Easement Areas