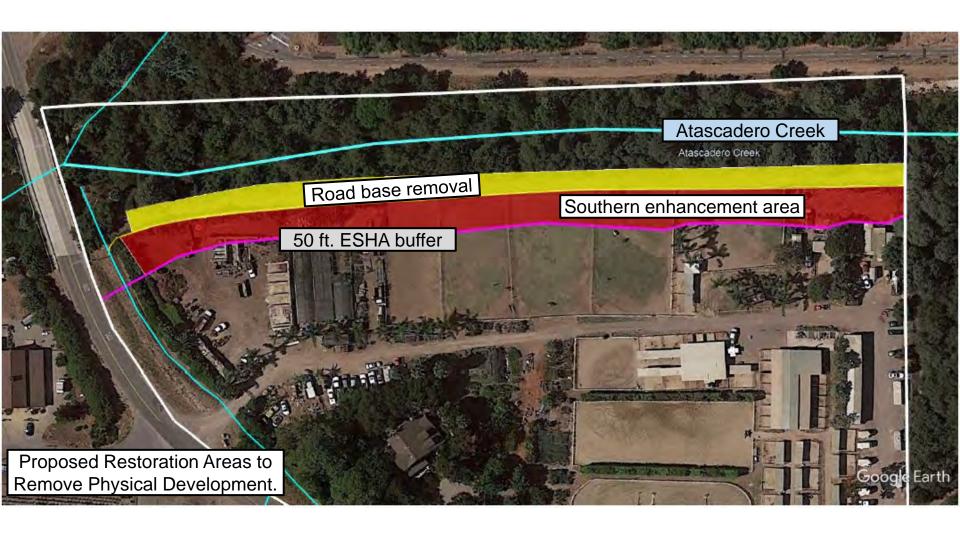

# **EXHIBITS**

Exhibit 1 – Vicinity Map

Exhibit 2 – Site Aerial

**Exhibit 3** – Proposed Restoration and Enhancement Areas

**Exhibit 4** – Proposed Road Remediation Plan

Exhibit 5 – Assessor's Parcel Map

Exhibit 6 – Equestrian and Hiking Easement Areas

Exhibit 3
Application No. 4-22-0020
Proposed Restoration and Enhancement Areas
3 of 3