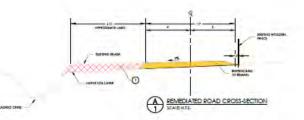

# ROAD SECTION DETAILS

DR SHORELINE AND REMEDIATED CROSS-SECTION

|   | -                     | -    |
|---|-----------------------|------|
| 1 | 19/001                | 0.03 |
|   |                       |      |
|   |                       |      |
| Ī |                       | 1    |
|   | CACHANAGE<br>A MARTON |      |
|   | MANUEY CHECKED        | EV.  |
| ľ | OF 12,3002            |      |
| E | OH.                   |      |
| E | la dwg                |      |
| æ | O MARKET              |      |
|   | 2408-01-CU            | 22   |