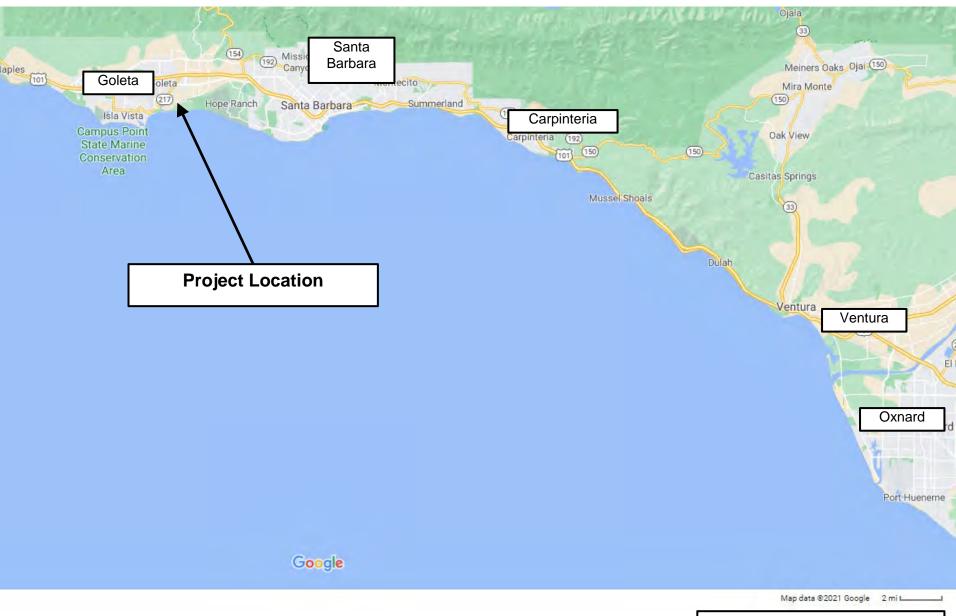

# **EXHIBITS**

Exhibit 1 – Vicinity Map

Exhibit 2 – Site Aerial

**Exhibit 3** – Proposed Restoration and Enhancement Areas

**Exhibit 4** – Proposed Road Remediation Plan

Exhibit 5 – Assessor's Parcel Map

Exhibit 6 – Equestrian and Hiking Easement Areas

**Exhibit 7** – CCC Permit Jurisdiction Map

Exhibit 1
Application No. 4-22-0020
Vicinity Map

Exhibit 3
Application No. 4-22-0020
Proposed Restoration and Enhancement Areas
1 of 3

Exhibit 3
Application No. 4-22-0020
Proposed Restoration and Enhancement Areas
2 of 3