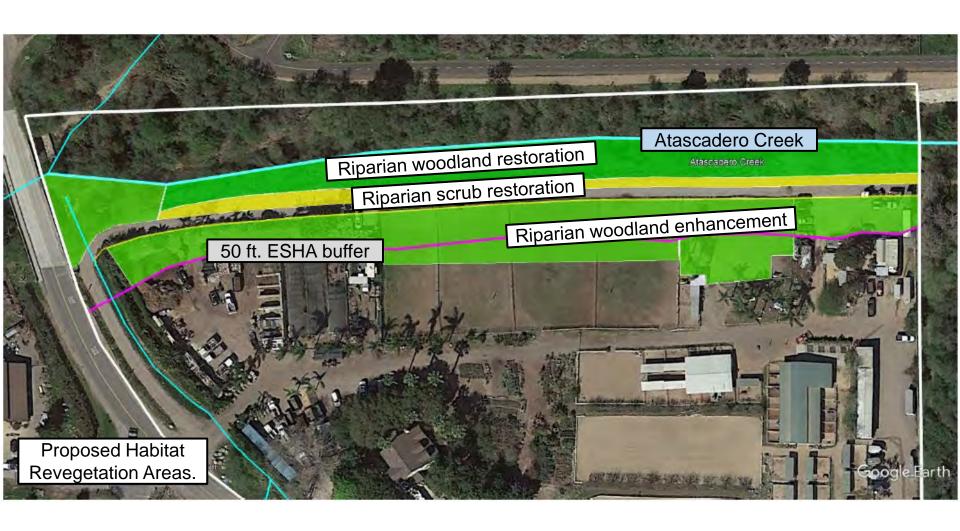

**Exhibit 7** – CCC Permit Jurisdiction Map

Exhibit 1
Application No. 4-22-0020
Vicinity Map

Exhibit 3
Application No. 4-22-0020
Proposed Restoration and Enhancement Areas
1 of 3

Exhibit 3
Application No. 4-22-0020
Proposed Restoration and Enhancement Areas
2 of 3

Exhibit 3
Application No. 4-22-0020
Proposed Restoration and Enhancement Areas
3 of 3