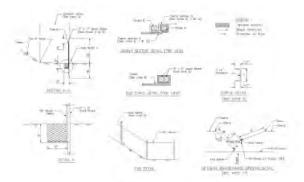

# ROAD SECTION DETAILS

# CONSTRUCTION NOTES

REMOVE EXCESS POAD BASE AS INDICATED ON PLAN AND O RESTORE FLOOD CONTROL ACCESS AND MAINTENANCE DIST ROAD TO ORIGINAL WIDTH.

stav Cesign Galcula Compactif 20 s RRM is a Collifornia Corporation

DR SHORELINE AND REMEDIATED CROSS-SECTION

|   | -                     | -    |
|---|-----------------------|------|
| 1 | 19/001                | 0.03 |
|   |                       |      |
|   |                       |      |
| Ī |                       | 1    |
|   | CACHANAGE<br>A MARTON |      |
|   | MANUEY CHECKED        | EV.  |
| ľ | OF 12,3002            |      |
| E | OH.                   |      |
| E | la dwg                |      |
| æ | O MARKET              |      |
|   | 2408-01-CU            | 22   |