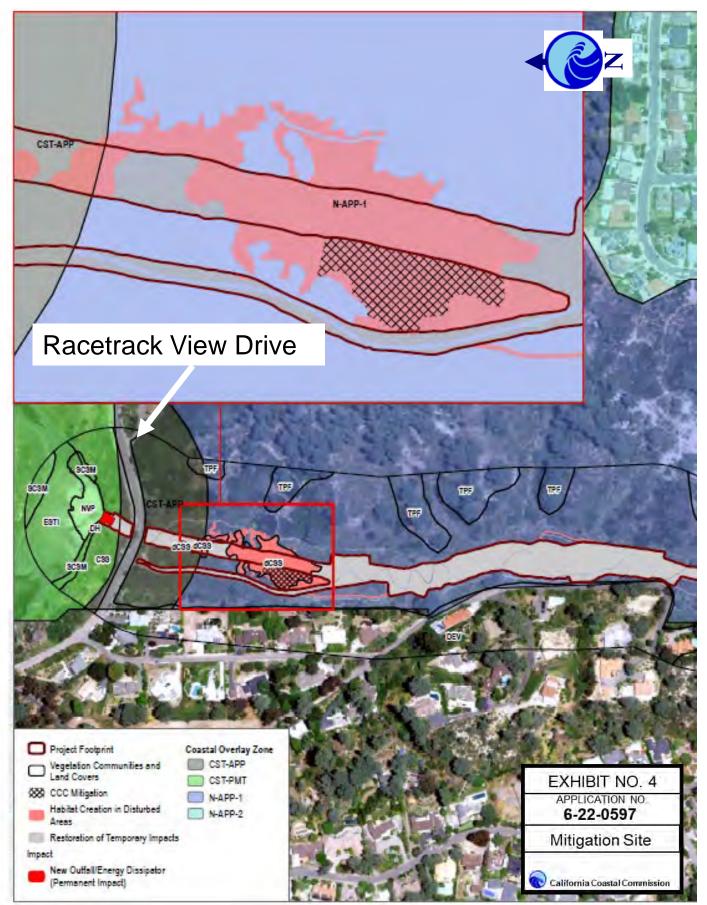

## Location of Restoration Site

#### Racetrack View Drive

Portion in CCC

Jurisdiction