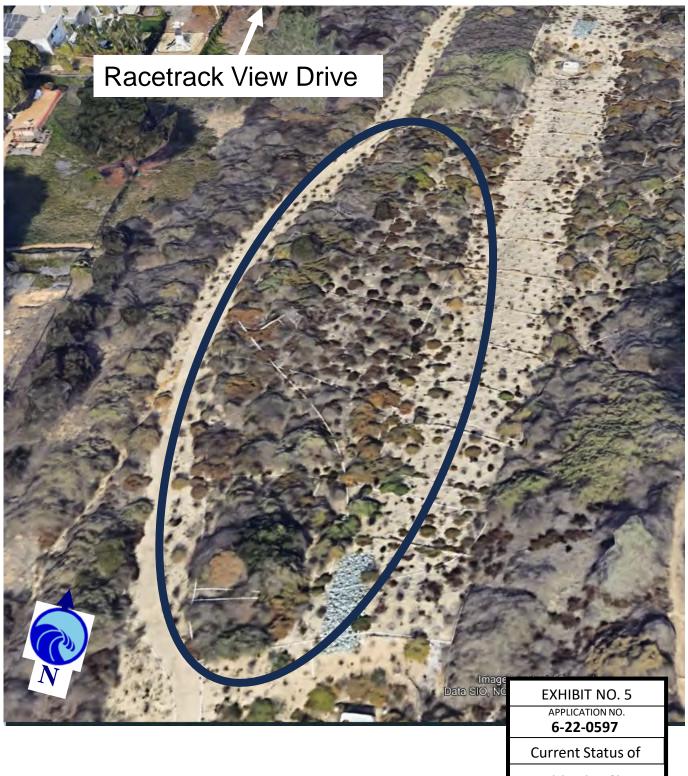

# 2023, from Google Imagery (vegetation growing in)

Mitigation Site California Coastal Commission

#### Racetrack View Drive

Portion in CCC

Jurisdiction