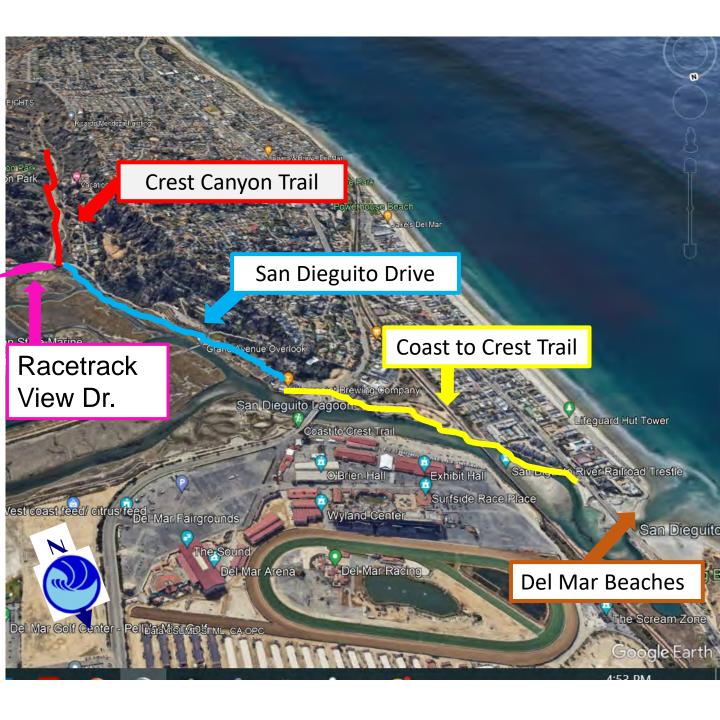

BIT 2: Aerial View EXHIBIT 3: CCC Portion of Project EXHIBIT 4: Relocation of Outfall EXHIBIT 5: Location of Mitigation Site EXHIBIT 6: Current Status of Mitigation Site EXHIBIT 7: Existing Public Trail System EXHIBIT 8: Adjacent Public Trails

**EXHIBIT 9: As-Built Plans** 

## **Project Location**



San Dieguito Lagoon State Marine....

#### I-5

lorsem

#### Racetrack View Drive

Portion in CCC

Jurisdiction

### **Project Limits**

cation Fentals by Kimberly

#### Crest Canyon Park Crest Canyon Park

Data SIO, NOAA, U.S. Navy, NGA, GEBCO Data CSUMB SEMU CA OPC

EXHIBIT NO. 2 APPLICATION NO. 6-22-0597

Aerial





## Location of Restoration Site



# 2023, from Google Imagery (vegetation growing in)



Mitigation Site California Coastal Commission

## **Existing Public Trail System**





## Surrounding Trail System



| EXHIBIT NO. 7                 |
|-------------------------------|
| APPLICATION NO.               |
| 6-22-0597                     |
| Surrounding Trail             |
| System                        |
| California Coastal Commission |







"r 50'