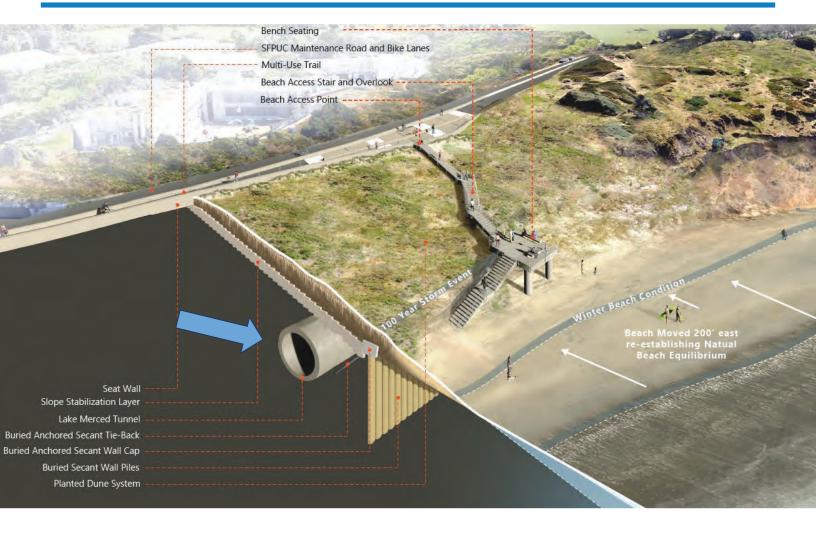

SPUR





#### **Temporary Protection Measures**





#### **Outreach & Engagement**

#### To date

- 2012 Ocean Beach Master Plan
  - Ongoing engagement with key stakeholders from OBMP
- Community meetings with District Supervisors, neighborhood/merchant associations, tabling at community events (World Ocean Day, Sunday Streets, Great Highway)
- Local media coverage
- Regular email and digital updates

#### **Planned**

- Regular updates, briefings & noticing via email, signage, social media and USPS hard copy
- Great Highway & Ocean Beach weekend events, tabling, community events
- Extensive signage and coordination with partner agencies and neighboring jurisdictions for broader reach







## **Ocean Beach Major Project Components**



12



# **Protection Integrated into Nature**





## **Ocean Beach Before and After**







## **Ocean Beach Before and After**





## **New Zoo Entrance & Exit**



**Existing** 



Proposed



### **Variant to Zoo Entrance & Exit**





### Water San Francisco's Sea Level Rise Guidance







## **Questions and Answers**