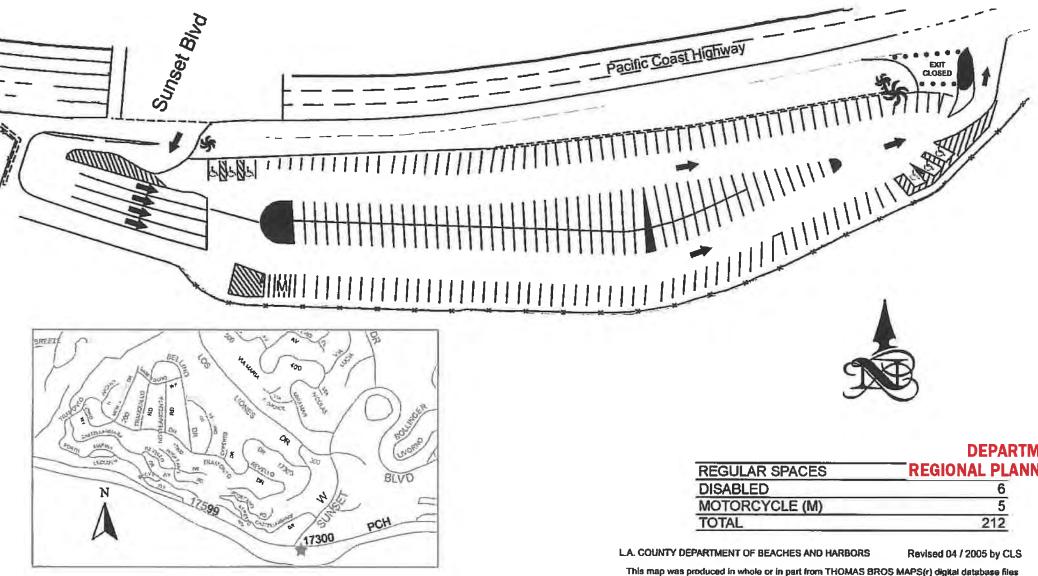

## WILL ROGERS STATE BEACH PARKING LOT #4\*(Gladstone's R

\*Not operated by Los Angeles County

Map not to scale.

and reproduced with permission granted by THOMAS BROS MAPS(r). All rights reserved

#### **DEPARTMENT OF REGIONAL PLANNING APPROVED**

| 6   |
|-----|
| 5   |
| 212 |
|     |

Page 3 of 3

California Coastal Commission 5-91-141-A12 Exhibit 2 Page 3 of 3