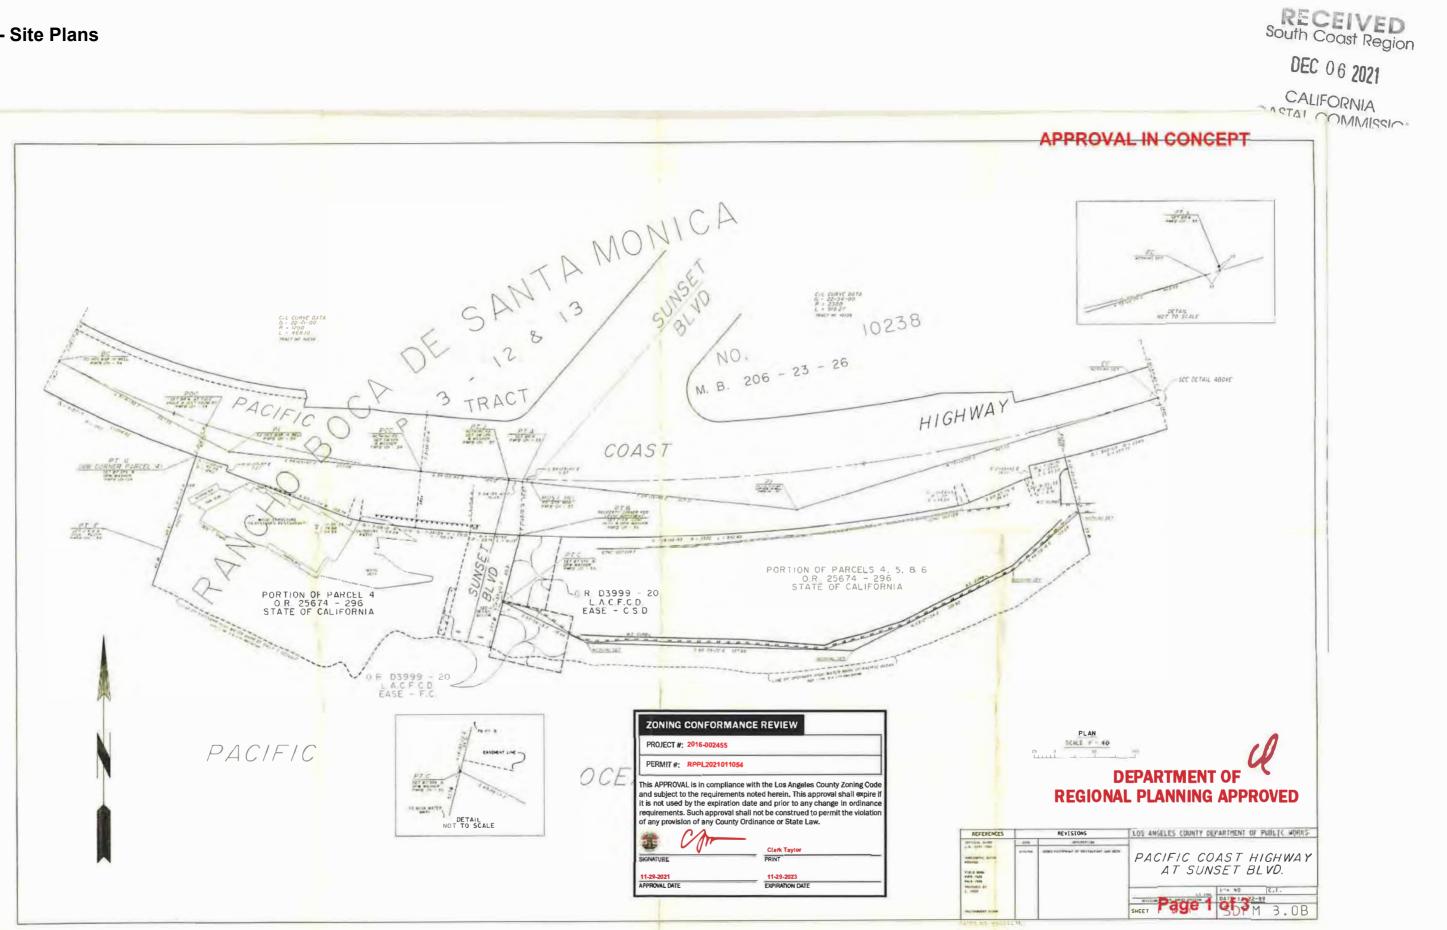

# Gladstones Site (Pacific Palisades)

PCH Re

California Coastal Commission 5-91-141-A12 Exhibit 1 Page 2 of 3

California Coastal Commission 5-91-141-A12 Exhibit 1 Page 3 of 3

Page 2 of 3

California Coastal Commission 5-91-141-A12 Exhibit 2 Page 2 of 3

## WILL ROGERS STATE BEACH PARKING LOT #4\*(Gladstone's R

\*Not operated by Los Angeles County

Map not to scale.

and reproduced with permission granted by THOMAS BROS MAPS(r). All rights reserved

#### **DEPARTMENT OF REGIONAL PLANNING APPROVED**

| 6   |
|-----|
| 5   |
| 212 |
|     |

Page 3 of 3

California Coastal Commission 5-91-141-A12 Exhibit 2 Page 3 of 3