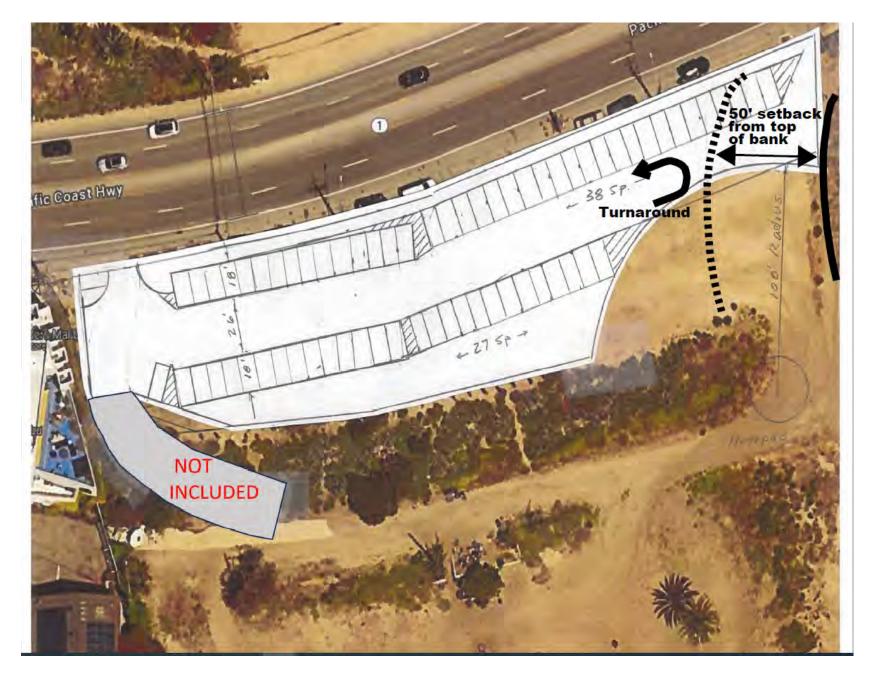

### Exhibit 8 – Topanga Lagoon Parking Plan

California Coastal Commission 5-91-141-A12 Exhibit 8 Page 1 of 1