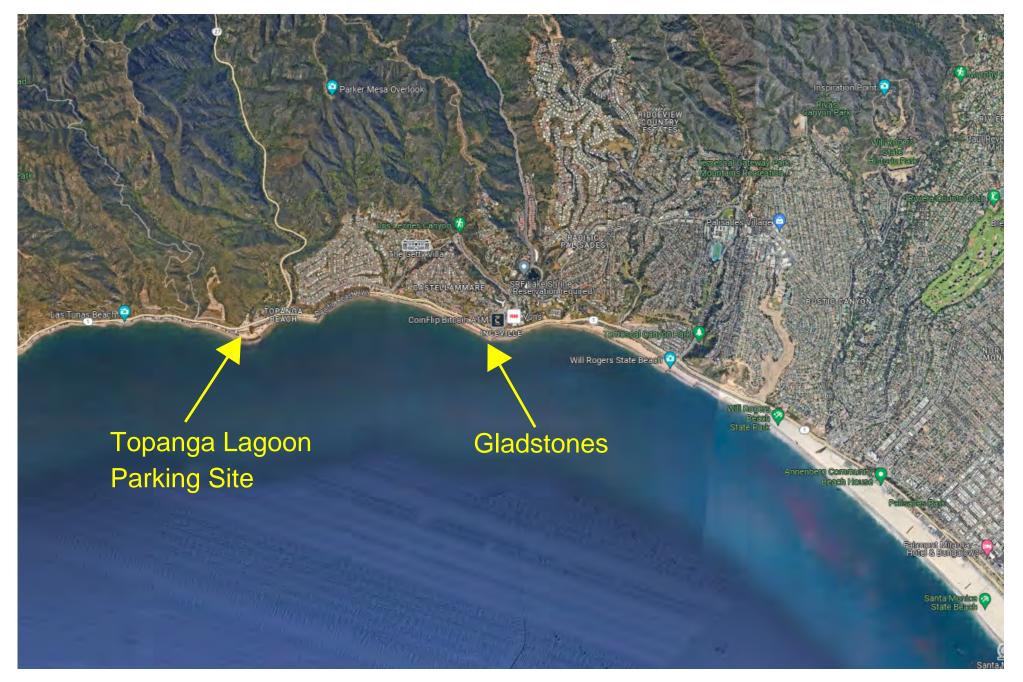

### Exhibit 1 – Project Location

California Coastal Commission 5-91-141-A12 Exhibit 1 Page 1 of 3

# Gladstones Site (Pacific Palisades)

PCH Re

California Coastal Commission 5-91-141-A12 Exhibit 1 Page 2 of 3

California Coastal Commission 5-91-141-A12 Exhibit 1 Page 3 of 3

Page 2 of 3

California Coastal Commission 5-91-141-A12 Exhibit 2 Page 2 of 3