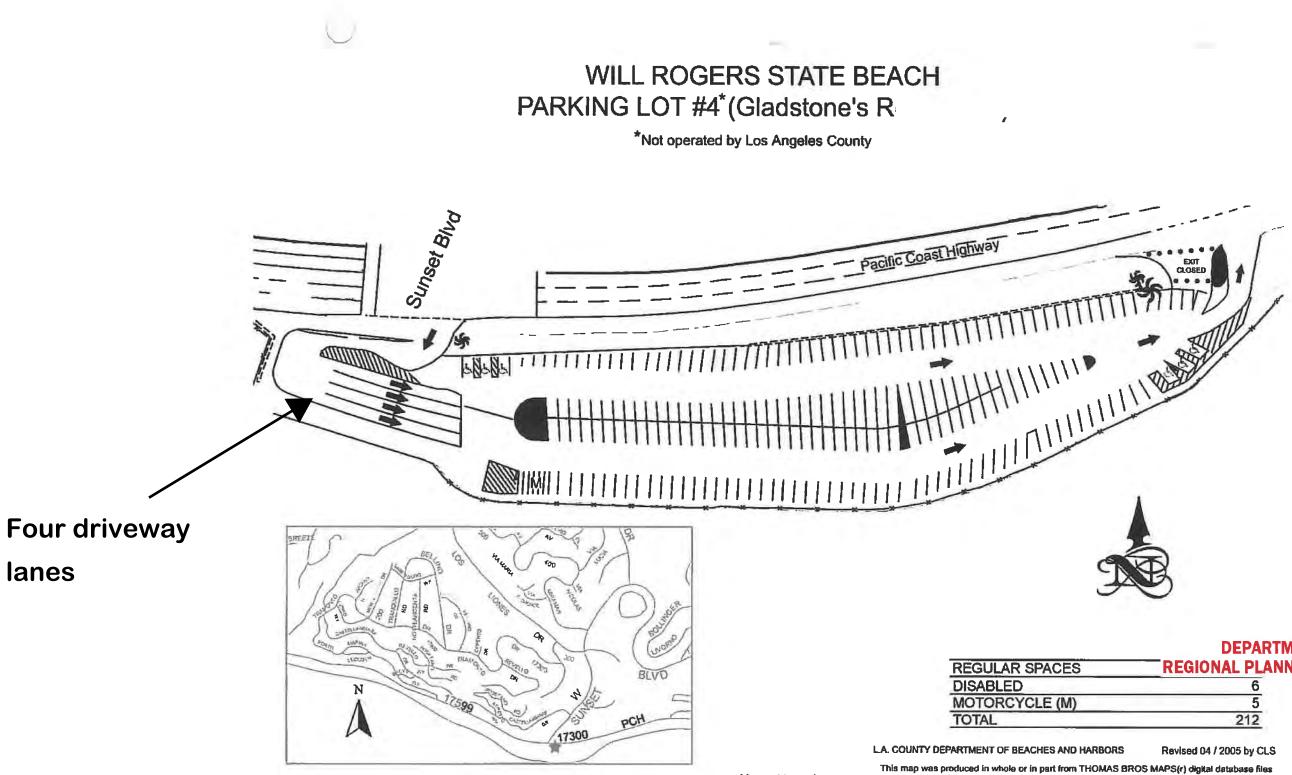

## WILL ROGERS STATE BEACH PARKING LOT #4\*(Gladstone's R

\*Not operated by Los Angeles County

Map not to scale.

and reproduced with permission granted by THOMAS BROS MAPS(r). All rights reserved

#### **DEPARTMENT OF REGIONAL PLANNING APPROVED**

| 6   |
|-----|
| 5   |
| 212 |
|     |

Page 3 of 3

California Coastal Commission 5-91-141-A12 Exhibit 2 Page 3 of 3