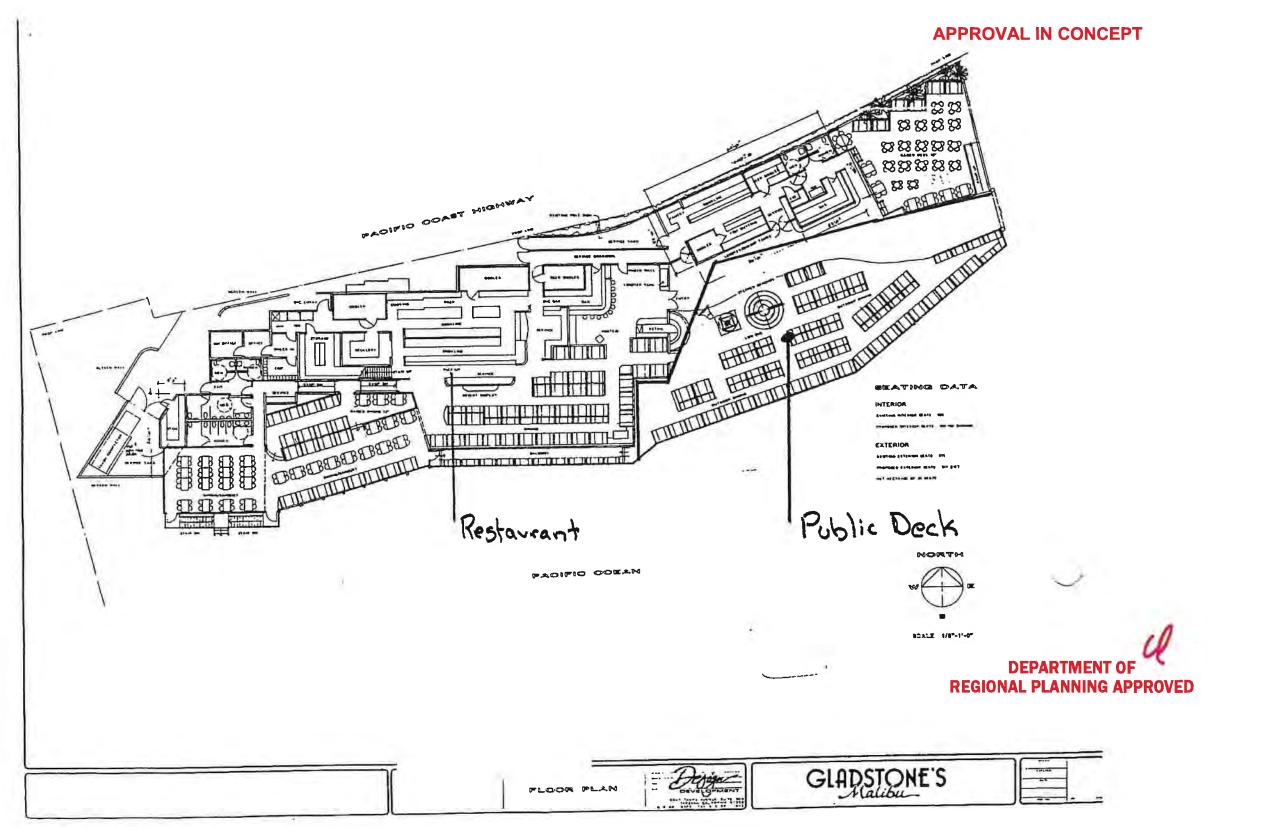

# Gladstones Site (Pacific Palisades)

PCH Re

California Coastal Commission 5-91-141-A12 Exhibit 1 Page 2 of 3

California Coastal Commission 5-91-141-A12 Exhibit 1 Page 3 of 3

Page 2 of 3

California Coastal Commission 5-91-141-A12 Exhibit 2 Page 2 of 3

## WILL ROGERS STATE BEACH PARKING LOT #4\*(Gladstone's R

\*Not operated by Los Angeles County

Map not to scale.

and reproduced with permission granted by THOMAS BROS MAPS(r). All rights reserved

#### **DEPARTMENT OF REGIONAL PLANNING APPROVED**

| 6   |
|-----|
| 5   |
| 212 |
|     |

Page 3 of 3

California Coastal Commission 5-91-141-A12 Exhibit 2 Page 3 of 3