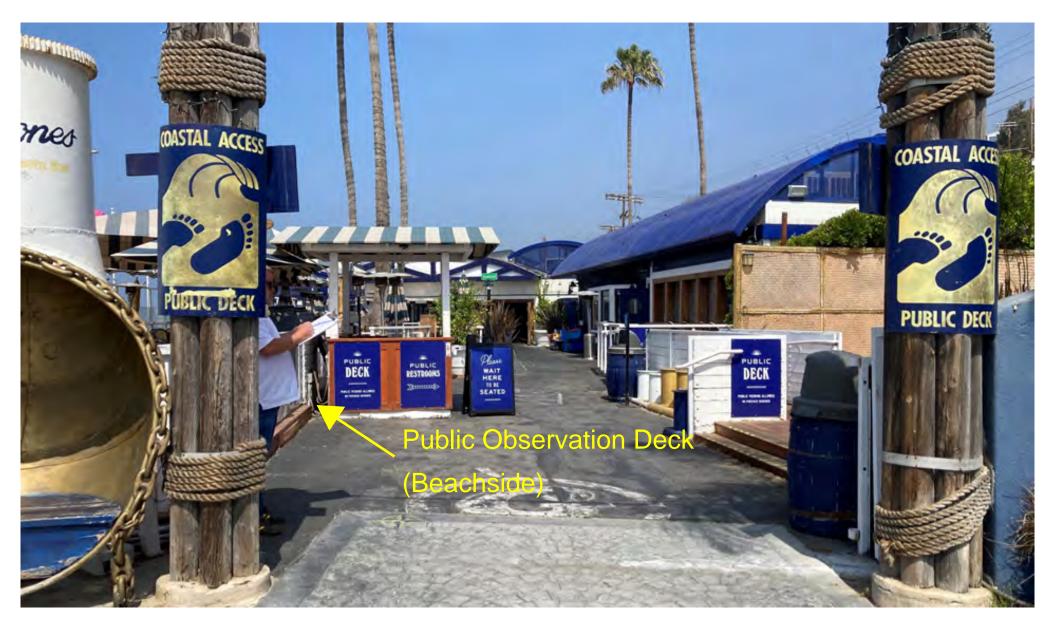

#### **Exhibit 4 – Public Deck Entrance Locations**

California Coastal Commission 5-91-141-A12 Exhibit 4 Page 1 of 2

California Coastal Commission 5-91-141-A12 Exhibit 4 Page 2 of 2