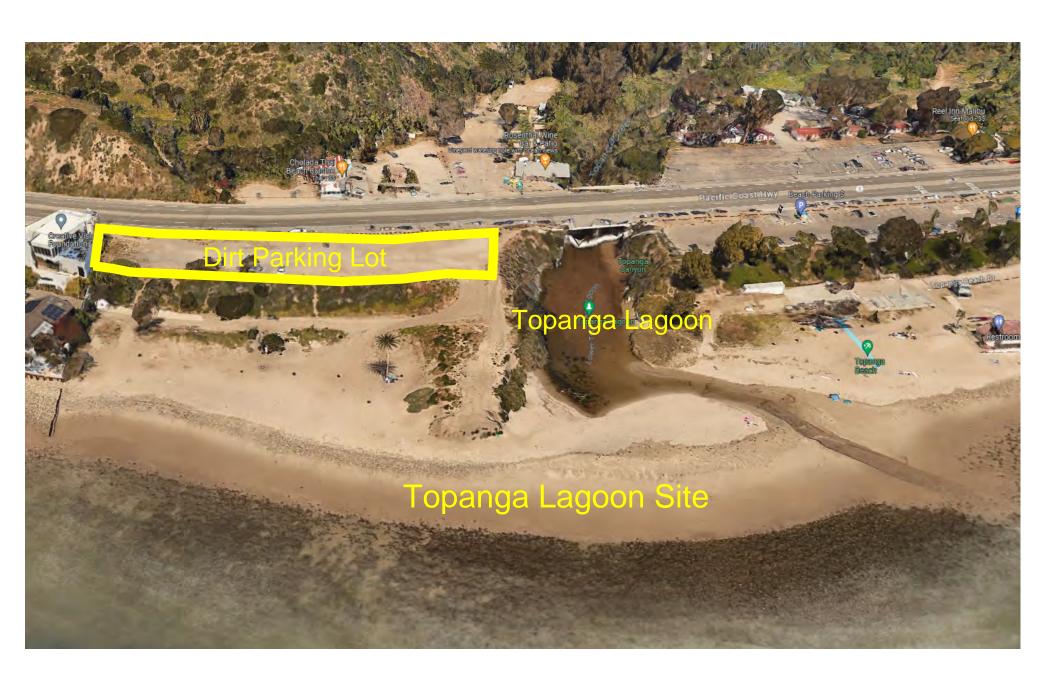

### Exhibit 8 – Topanga Lagoon Parking Plan

California Coastal Commission 5-91-141-A12 Exhibit 8 Page 1 of 1