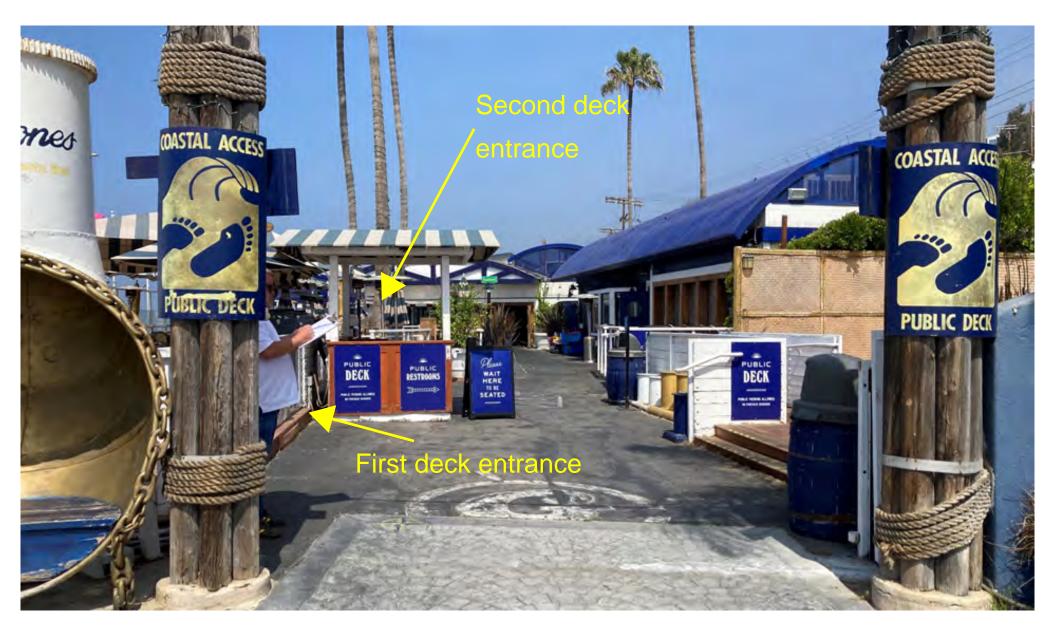

#### **Exhibit 4 – Public Deck Entrance Locations**

California Coastal Commission 5-91-141-A12 Exhibit 4 Page 1 of 2

California Coastal Commission 5-91-141-A12 Exhibit 4 Page 2 of 2